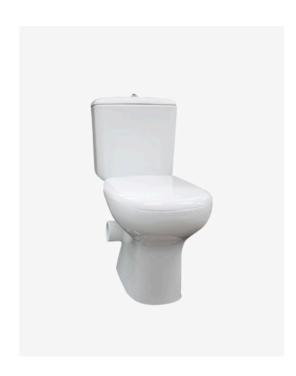

## Fienza RAK Liwa Skew Toilet Suite LHS

SKU#: 222730WL

## \$630

Length: 685mm Width: 365mm Height: 810mm

Seat & Lid: Urea Soft Closing & Quick Release

Flush: Geberit (bottom inlet)

Dual flush button- 4.5 Lt per flush, 3 Lt per half flush, 3.3 Lt

average flush

Configuration: Left Hand Side Skew

Features: Boxed rim pan, concealed floor fixings Accreditation: AU Standard, WELS 4 Star rated and

Watermark

WELS Registration: L04724

Warranty: 10 Year Product Warranty\*

The RAK Liwa Skew Toilet for the left hand side (LHS) is the alternate for bathrooms with constraints.

The LHS featured is designed to fit bathrooms with structural or specific constraints, allowing greater access and ease. This product is suitable for residential or commercial locations.

To determine which side you need to purchase, LHS means when facing the front the outlet is to the left, RHS means when facing the front the outlet is to the right.