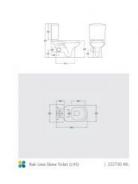

P Trap - 185mm See image specifications for further details

\*Warranty: 10 year vitreous china, 2 year internal valves & 1 year seat.