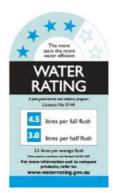

## \$630

Length: 685mm Width: 365mm Height: 810mm

Seat & Lid: Urea Soft Closing & Quick Release

Flush: Geberit (bottom inlet)

Dual flush button- 4.5 Lt per flush, 3 Lt per half flush, 3.3 Lt

average flush

Configuration: Left Hand Side Skew

Features: Boxed rim pan, concealed floor fixings Accreditation: AU Standard, WELS 4 Star rated and

Watermark

WELS Registration: L04724

Warranty: 10 Year Product Warranty\*

The RAK Liwa Skew Toilet for the left hand side (LHS) is the alternate for bathrooms with constraints.