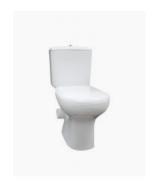

## Fienza RAK Liwa Skew Toilet Suite LHS

SKU#: 222730WL

## \$630

Length: 685mm Width: 365mm Height: 810mm

Seat & Lid: Urea Soft Closing & Quick Release

Flush: Geberit (bottom inlet)

Dual flush button- 4.5 Lt per flush, 3 Lt per half flush, 3.3 Lt

average flush

Configuration: Left Hand Side Skew

Features: Boxed rim pan, concealed floor fixings Accreditation: AU Standard, WELS 4 Star rated and

Watermark

WELS Registration: L04724

Warranty: 10 Year Product Warranty\*

The RAK Liwa Skew Toilet for the left hand side (LHS) is the alternate for bathrooms with constraints.

The LHS featured is designed to fit bathrooms with structural or specific constraints, allowing greater access and ease. This product is suitable for residential or commercial locations.

To determine which side you need to purchase, LHS means when facing the front the outlet is to the left, RHS means when facing the front the outlet is to the right.