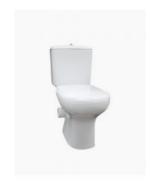

## Fienza RAK Liwa Skew Toilet Suite LHS

SKU#: 222730WL

## \$630

Length: 685mm Width: 365mm Height: 810mm

Seat & Lid: Urea Soft Closing & Quick Release

Flush: Geberit (bottom inlet)

Dual flush button- 4.5 Lt per flush, 3 Lt per half flush, 3.3 Lt

average flush

Configuration: Left Hand Side Skew

Features: Boxed rim pan, concealed floor fixings Accreditation: AU Standard, WELS 4 Star rated and

Watermark

WELS Registration: L04724

Warranty: 10 Year Product Warranty\*

The RAK Liwa Skew Toilet for the left hand side (LHS) is the alternate for bathrooms with constraints.

The LHS featured is designed to fit bathrooms with structural or specific constraints, allowing greater access and ease. This product is suitable for residential or commercial locations.

To determine which side you need to purchase, LHS means when facing the front the outlet is to the left, RHS means when facing the front the outlet is to the right.