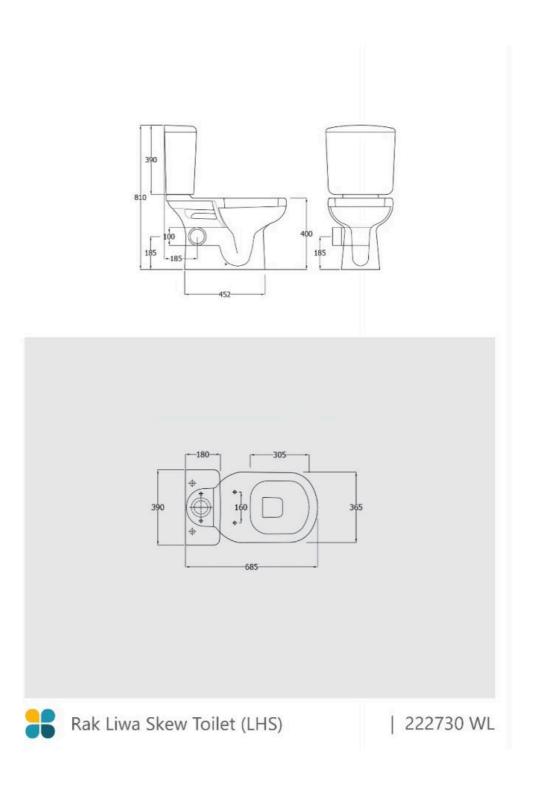

## \$630

Length: 685mm Width: 365mm Height: 810mm

Seat & Lid: Urea Soft Closing & Quick Release

Flush: Geberit (bottom inlet)

Dual flush button- 4.5 Lt per flush, 3 Lt per half flush, 3.3 Lt

average flush

Configuration: Left Hand Side Skew

P Trap - 185mm See image specifications for further details

\*Warranty: 10 year vitreous china, 2 year internal valves & 1 year seat.