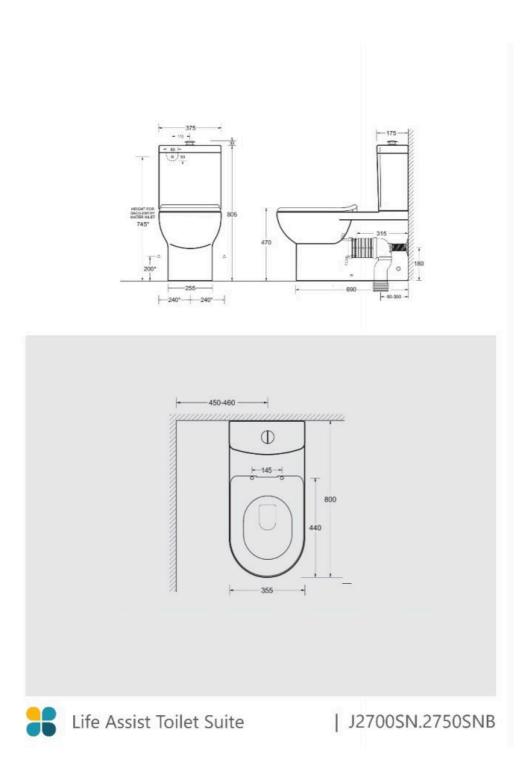

## Johnson Suisse Life Assist Toilet Suite

SKU#: J2700SN.J2750SNB

\$1,449

Length: 810mm Width: 355mm Height: 835mm

Seat & Lid: Special needs seat in blue with lateral stabilisers

Flush: Geberit Universal (top or bottom inlet)

This product is adjustable for concealed back entry or the optional left/right hand button entry as well as an adjustable S Trap connector that is supplied for 90 300mm set out or 300-370mm with an optional X011B connector.

P Trap - 180mm

S Trap - 90-300mm range P to S Trap converter (included) See item image for specification information

\*Warranty: 10 year product replacement, 3 year valves, 1 year parts & labour.