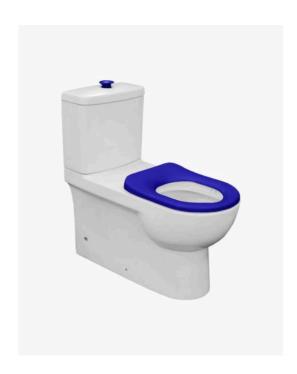

## Johnson Suisse Life Assist Toilet Suite

SKU#: J2700SN.J2750SNB

\$1,449

Length: 810mm Width: 355mm Height: 835mm

Seat & Lid: Special needs seat in blue with lateral stabilisers

Flush: Geberit Universal (top or bottom inlet)

The Jonson-Suisse Life Assist Toilet Suite is suitable for both commercial and/or residential bathrooms.

Features include a smartly styled flush and seat designed in a blue colour for persons with special needs and vision impairments. There is a long projection WC pan that provides ease for wheelchair side access. This product is also AS1428.1 compliant. Included is a special needs seat that has lateral stabilisers supplied as standard.