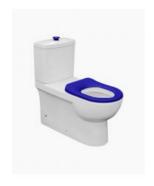

## Johnson Suisse Life Assist Toilet Suite

SKU#: J2700SN.J2750SNB

\$1,449

Length: 810mm Width: 355mm Height: 835mm

Seat & Lid: Special needs seat in blue with lateral stabilisers

Flush: Geberit Universal (top or bottom inlet)

The Jonson-Suisse Life Assist Toilet Suite is suitable for both commercial and/or residential bathrooms.

Features include a smartly styled flush and seat designed in a blue colour for persons with special needs and vision impairments. There is a long projection WC pan that provides ease for wheelchair side access. This product is also AS1428.1 compliant. Included is a special needs seat that has lateral stabilisers supplied as standard.