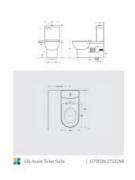

P Trap - 180mm

S Trap - 90-300mm range P to S Trap converter (included) See item image for specification information

\*Warranty: 10 year product replacement, 3 year valves, 1 year parts & labour.