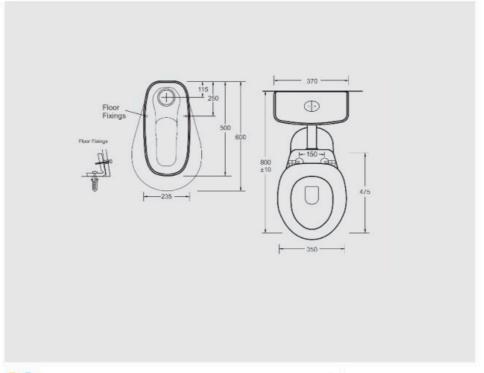

## Johnson Suisse Plaza Assist Toilet Suite

SKU#: J2031.J2201SNB

\$749

Length: 810mm Width: 350mm Height: 1100mm

Seat & Lid: Blue seat for vision impairment, no lid

Flush: R&T Universal (top or bottom inlet)

S Trap - 310mm

See image specifications for further details

 $^*$ Warranty: 10 year product replacement, 3 year valves, 1 year parts & labour.

| J2031.J2201SNB