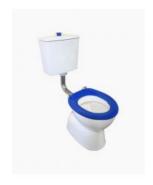

## Johnson Suisse Plaza Assist Toilet Suite

SKU#: J2031.J2201SNB

\$749

Length: 810mm Width: 350mm Height: 1100mm

Seat & Lid: Blue seat for vision impairment, no lid

Flush: R&T Universal (top or bottom inlet)

Dual flush button- 4.5 Lt per flush, 3 Lt per half flush, 3.5 Lt

average flush

Features: Concealed outlet vitreous china S pan with vitreous

china mid-level cistern

Assist seat has no lid and uses lateral stabilisers for persons

with limitations

Flush pipe uses sufficient height and length to provide

compliance with AS1428(2009)

Accreditation: AU Standard, WELS 4 Star rated and

Watermark

WELS Registration: L03593

Warranty: 10 Year Product Warranty\*

The Johnson Suisse Plaza Assist Toilet Suite is suitable for commercial or residental locations. Its design is both functional and stylish with features including extra height and dark colours for seat and flush for persons with vision impairment.