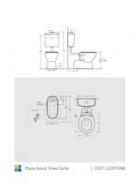

S Trap - 310mm

See image specifications for further details

 $^*$ Warranty: 10 year product replacement, 3 year valves, 1 year parts & labour.

| J2031.J2201SNB