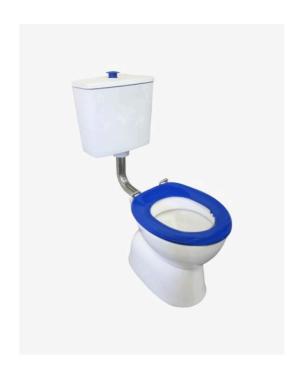

## Johnson Suisse Plaza Assist Toilet Suite

SKU#: J2031.J2201SNB

\$749

Length: 810mm Width: 350mm Height: 1100mm

Seat & Lid: Blue seat for vision impairment, no lid

Flush: R&T Universal (top or bottom inlet)

Dual flush button- 4.5 Lt per flush, 3 Lt per half flush, 3.5 Lt

average flush

Features: Concealed outlet vitreous china S pan with vitreous

china mid-level cistern

Assist seat has no lid and uses lateral stabilisers for persons

with limitations

Flush pipe uses sufficient height and length to provide

compliance with AS1428(2009)

Accreditation: AU Standard, WELS 4 Star rated and

Watermark

WELS Registration: L03593

Warranty: 10 Year Product Warranty\*

The Johnson Suisse Plaza Assist Toilet Suite is suitable for commercial or residental locations. Its design is both functional and stylish with features including extra height and dark colours for seat and flush for persons with vision impairment.