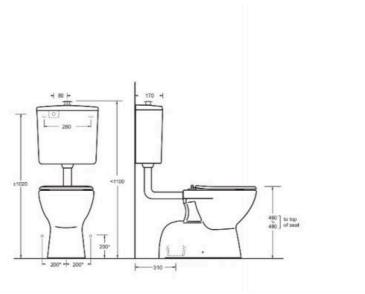

## Johnson Suisse Plaza Assist Toilet Suite

SKU#: J2031.J2201SNB

\$749

Length: 810mm Width: 350mm Height: 1100mm

Seat & Lid: Blue seat for vision impairment, no lid

Flush: R&T Universal (top or bottom inlet)

S Trap - 310mm

See image specifications for further details

 $^*$ Warranty: 10 year product replacement, 3 year valves, 1 year parts & labour.

| J2031.J2201SNB