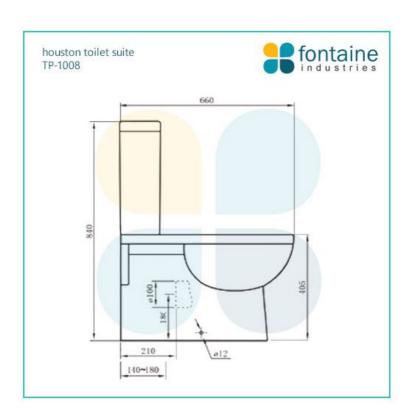

## **Houston Toilet Suite**

SKU#: TP-1008

## \$399

Length: 660mm Width: 375mm Height: 840mm

Seat & Lid: Superior Hardened, Soft Closing & Easy Release

Flush: R&T (bottom inlet)

Dual flush button- 4.5 Lt per flush, 3 Lt per half flush

Accreditation: AU Standard, Watermark, WELS 4 Star rated

P Trap - 180mm

S Trap - 140 - 180mm range

P to S trap converter (included)

See item image for specification information.