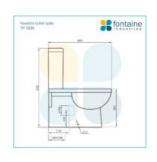

## **Houston Toilet Suite**

SKU#: TP-1008

## \$399

Length: 660mm Width: 375mm Height: 840mm

Seat & Lid: Superior Hardened, Soft Closing & Easy Release

Flush: R&T (bottom inlet)

Dual flush button- 4.5 Lt per flush, 3 Lt per half flush

Accreditation: AU Standard, Watermark, WELS 4 Star rated

WELS Registration: 23098

Warranty: 2 Year Product Warranty\*

The Houston Toilet Suite is a clean, simple yet modern made toilet suitable for you and your family. It's both functional and practical; a toilet that is designed for the persistent daily living. The design of the Houston is both slightly higher and wider than most which provides greater ease and access from standing up and sitting down.

P Trap - 180mm

S Trap - 140 - 180mm range

P to S trap converter (included)

See item image for specification information.