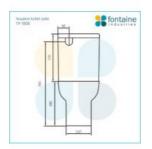

P Trap - 180mm

S Trap - 140 - 180mm range

P to S trap converter (included)

See item image for specification information.