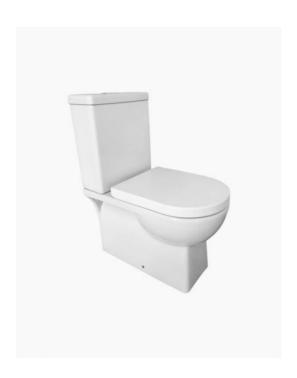

## **Houston Toilet Suite**

SKU#: TP-1008

## \$399

Length: 660mm Width: 375mm Height: 840mm

Seat & Lid: Superior Hardened, Soft Closing & Easy Release

Flush: R&T (bottom inlet)

Dual flush button- 4.5 Lt per flush, 3 Lt per half flush

Accreditation: AU Standard, Watermark, WELS 4 Star rated

WELS Registration: 23098

Warranty: 2 Year Product Warranty\*

The Houston Toilet Suite is a clean, simple yet modern made toilet suitable for you and your family. It's both functional and practical; a toilet that is designed for the persistent daily living. The design of the Houston is both slightly higher and wider than most which provides greater ease and access from standing up and sitting down.

P Trap - 180mm

S Trap - 140 - 180mm range

P to S trap converter (included)

See item image for specification information.