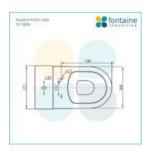

## \$399

Length: 660mm Width: 375mm Height: 840mm

Seat & Lid: Superior Hardened, Soft Closing & Easy Release

Flush: R&T (bottom inlet)

Dual flush button- 4.5 Lt per flush, 3 Lt per half flush

Accreditation: AU Standard, Watermark, WELS 4 Star rated

P Trap - 180mm

S Trap - 140 - 180mm range

P to S trap converter (included)

See item image for specification information.