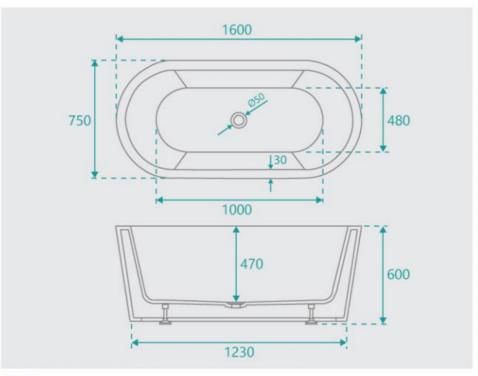

## Harper Freestanding Bath 1600 White

SKU#: B-4029

From **\$919** 

**WASTE OPTION** 

**BATH CADDY OPTION** 

Length: 1600mm Width: 750mm Height: 600mm

Installation: Freestanding

Configuration: Self-supporting base and frame with adjustable

IMPORTANT: Detail shown are as listed on the date of print & may change without notice. Detail may contain technical inaccuracies or typographical errors.

Harper 1600 Freestanding Bath

B-4029