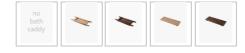

## Harper Freestanding Bath 1600 White

SKU#: B-4029

From **\$919** 

**WASTE OPTION** 

**BATH CADDY OPTION** 

Length: 1600mm Width: 750mm Height: 600mm

Installation: Freestanding

Configuration: Self-supporting base and frame with adjustable

## Suits:

Retreat Bath Caddy Solid Ash Natural (A-8101)

Retreat Bath Caddy Solid Ash Walnut (A-8302)

Dekoda Bath Caddy Solid Ash Natural (A-8104)

Dekoda Bath Caddy Solid Ash Walnut (A-8300)

View our store to find a matching vanity unit, basin, mirror or shower fixture for your bathroom.