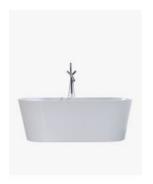

## Harper Freestanding Bath 1600 White

SKU#: B-4029

From **\$919** 

**WASTE OPTION** 

**BATH CADDY OPTION** 

Length: 1600mm Width: 750mm Height: 600mm

Installation: Freestanding

Configuration: Self-supporting base and frame with adjustable

Finish: White High Gloss

Overflow: No

Waste: Standard Plug & Waste included

Capacity: 260L

Warranty: 7 Year Product Warranty

The Harper 1600 freestanding bathtub has an appeal to its old worldly charm. This bathtub will pay homage to the classic beauty of the early freestanding bath tubs in a very modern depiction, for a stunning centerpiece in any lavish bathroom. With its luxurious design, this beauty will instantly enhance your bathroom space.