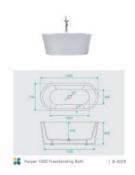

## Harper Freestanding Bath 1600 White

SKU#: B-4029

From **\$919** 

**WASTE OPTION** 

**BATH CADDY OPTION** 

Length: 1600mm Width: 750mm Height: 600mm

Installation: Freestanding

Configuration: Self-supporting base and frame with adjustable

IMPORTANT: Detail shown are as listed on the date of print & may change without notice. Detail may contain technical inaccuracies or typographical errors.

Harper 1600 Freestanding Bath

B-4029