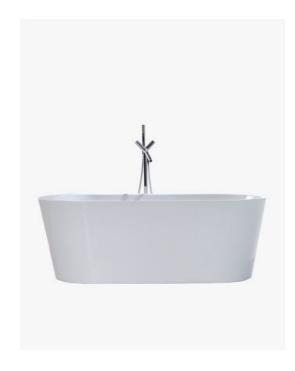

## Harper Freestanding Bath 1600 White

SKU#: B-4029

From **\$919** 

**WASTE OPTION** 

**BATH CADDY OPTION** 

Length: 1600mm Width: 750mm Height: 600mm

Installation: Freestanding

Configuration: Self-supporting base and frame with adjustable

Finish: White High Gloss

Overflow: No

Waste: Standard Plug & Waste included

Capacity: 260L

Warranty: 7 Year Product Warranty

The Harper 1600 freestanding bathtub has an appeal to its old worldly charm. This bathtub will pay homage to the classic beauty of the early freestanding bath tubs in a very modern depiction, for a stunning centerpiece in any lavish bathroom. With its luxurious design, this beauty will instantly enhance your bathroom space.