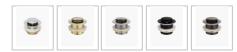

## Harper Freestanding Bath 1600 White

SKU#: B-4029

From **\$919** 

**WASTE OPTION** 

**BATH CADDY OPTION** 

Length: 1600mm Width: 750mm Height: 600mm

Installation: Freestanding

Configuration: Self-supporting base and frame with adjustable

Finish: White High Gloss

Overflow: No

Waste: Standard Plug & Waste included

Capacity: 260L

Warranty: 7 Year Product Warranty

The Harper 1600 freestanding bathtub has an appeal to its old worldly charm. This bathtub will pay homage to the classic beauty of the early freestanding bath tubs in a very modern depiction, for a stunning centerpiece in any lavish bathroom. With its luxurious design, this beauty will instantly enhance your bathroom space.