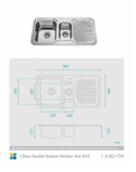

## Chloe Double Square Kitchen Sink with RHS Drainer

SKU#: K-0211TH

## \$189

Length: 980mm Width: 480mm Height: 170mm Capacity: 20L & 8L Thickness: 0.8mm Bowls: 330mm x 380mm & 200mm x 300mm Waste: Included Material: 304 grade, 0.8mm stainless Configuration: 2 sinks with right side drainer and tap hole, overmount only (fittings included) Warranty: 7 Year Product Warranty