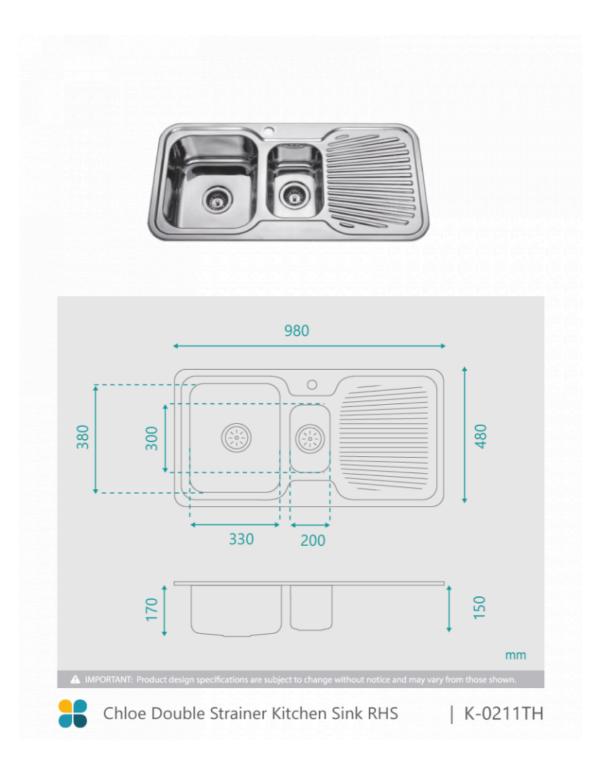

## Chloe Double Square Kitchen Sink with RHS Drainer

SKU#: K-0211TH

## \$189

Length: 980mm Width: 480mm Height: 170mm Capacity: 20L & 8L Thickness: 0.8mm Bowls: 330mm x 380mm & 200mm x 300mm Waste: Included Material: 304 grade, 0.8mm stainless Configuration: 2 sinks with right side drainer and tap hole, overmount only (fittings included) Warranty: 7 Year Product Warranty