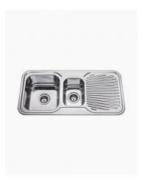

## Chloe Double Square Kitchen Sink with RHS Drainer

SKU#: K-0211TH

## \$189

Length: 980mm Width: 480mm Height: 170mm Capacity: 20L & 8L Thickness: 0.8mm Bowls: 330mm x 380mm & 200mm x 300mm Waste: Included Material: 304 grade, 0.8mm stainless Configuration: 2 sinks with right side drainer and tap hole, overmount only (fittings included) Warranty: 7 Year Product Warranty

Chloe topmount kitchen sinks are well designed to withstand constant daily use - whether you're in a commercial or home environment. Enjoy the convenience of a double sink and easy to clean round edges.