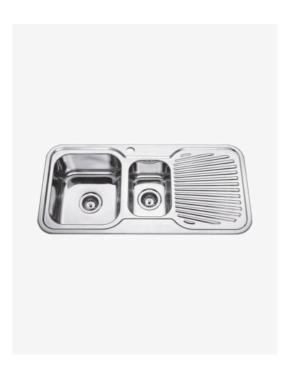

## Chloe Double Square Kitchen Sink with RHS Drainer

SKU#: K-0211TH

## \$189

Length: 980mm Width: 480mm Height: 170mm Capacity: 20L & 8L Thickness: 0.8mm Bowls: 330mm x 380mm & 200mm x 300mm Waste: Included Material: 304 grade, 0.8mm stainless Configuration: 2 sinks with right side drainer and tap hole, overmount only (fittings included) Warranty: 7 Year Product Warranty

Chloe topmount kitchen sinks are well designed to withstand constant daily use - whether you're in a commercial or home environment. Enjoy the convenience of a double sink and easy to clean round edges.