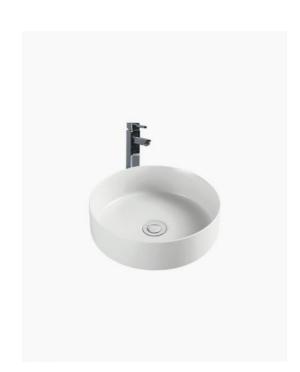

## Kendall Ceramic Basin Matte White

SKU#: RM-0113

WASTE OPTION

Basin Size: 355mm x 355mm x 120mm Basin Type: Above Counter Basin Construction: Ceramic Finish: Matte White Overflow Outlet: No Waste Size: 32mm Water Capacity: 7.85L Warranty: 5 Year Product Warranty

Shop the Kendall ceramic basin now available in a white matte finish. The chic and classic design of the round Kendall is further enhanced into a contemporary statement piece that will transform your bathroom space.