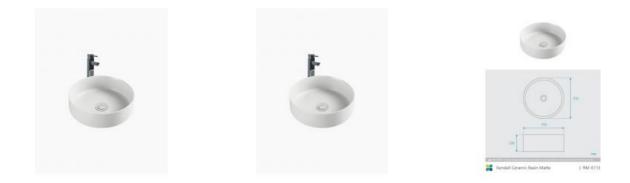

## Kendall Ceramic Basin Matte White

SKU#: RM-0113

WASTE OPTION

Basin Size: 355mm x 355mm x 120mm Basin Type: Above Counter Basin Construction: Ceramic Finish: Matte White Overflow Outlet: No Waste Size: 32mm Water Capacity: 7.85L Warranty: 5 Year Product Warranty

Shop the Kendall ceramic basin now available in a white matte finish. The chic and classic design of the round Kendall is further enhanced into a contemporary statement piece that will transform your bathroom space.