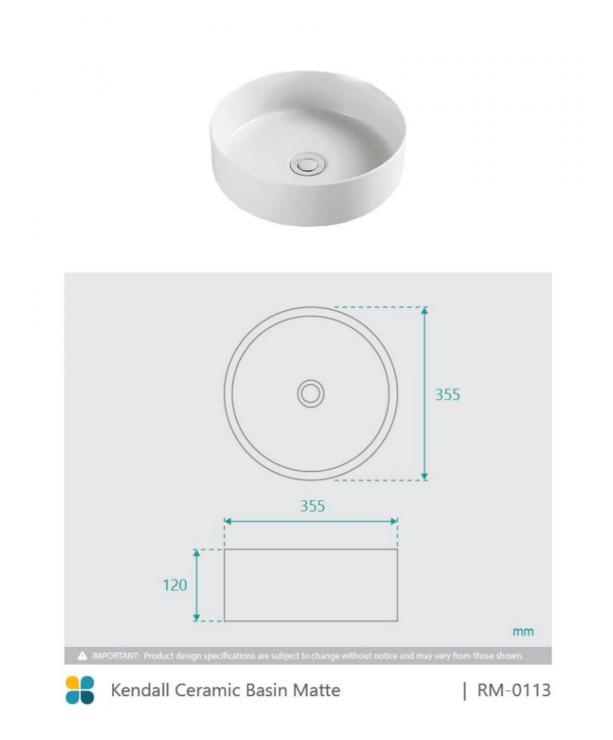

## Kendall Ceramic Basin Matte White

SKU#: RM-0113

WASTE OPTION

Basin Size: 355mm x 355mm x 120mm Basin Type: Above Counter Basin Construction: Ceramic Finish: Matte White Overflow Outlet: No Waste Size: 32mm Water Capacity: 7.85L Warranty: 5 Year Product Warranty

IMPORTANT: Detail shown are as listed on the date of print & may change without notice. Detail may contain technical inaccuracies or typographical errors.

IMPORTANT: Detail shown are as listed on the date of print & may change without notice. Detail may contain technical inaccuracies or typographical errors.