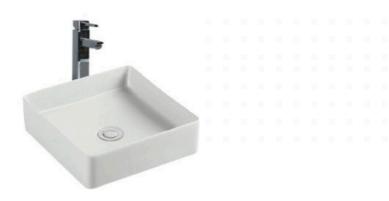

Water Capacity: 8.15L

Warranty: 5 Year Product Warranty

The classic Laurent basin now available in a matte finish. This gorgeous basin will suit most homes with its clean and chic design which is further enhanced by the contemporary nature of a matte finish. Pair with a matte black tap, such as the Sebastian, for the ultimate modern styling.

TIP: Why not buy 2 basins and make your bathroom comfortable for you both in the morning? Create the "his & hers" luxury look for less.

Waste and tap not included but can be purchased in our store alongside other bathroom products.