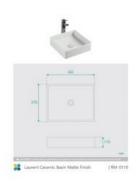

## **Laurent Ceramic Basin Matte White**

SKU#: RM-0110

\$167.30

¢220

**WASTE OPTION** 

Basin Size: 360mm x 360mm x 110mm Basin Type: Above Counter Basin

Construction: Ceramic Finish: Matte White Overflow Outlet: No Waste Size: 32mm

Laurent Ceramic Basin Matte Finish

| RM-0110