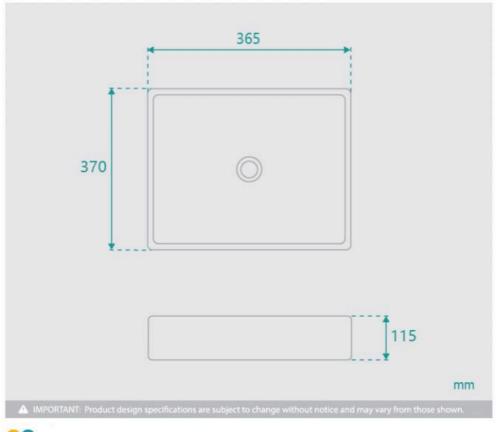

## **Laurent Ceramic Basin Matte White**

SKU#: RM-0110

\$167.30

¢220

**WASTE OPTION** 

Basin Size: 360mm x 360mm x 110mm Basin Type: Above Counter Basin

Construction: Ceramic Finish: Matte White Overflow Outlet: No Waste Size: 32mm

\*Please note that for ceramic products, specifications must allow +/- 10 mm tolerance for manufacturing variance, it is recommended to use measurements of the actual product received. Colours displayed online may appear different due to screen settings.