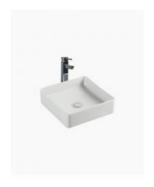

## **Laurent Ceramic Basin Matte White**

SKU#: RM-0110

\$167.30

¢220

**WASTE OPTION** 

Basin Size: 360mm x 360mm x 110mm Basin Type: Above Counter Basin

Construction: Ceramic Finish: Matte White Overflow Outlet: No Waste Size: 32mm

Water Capacity: 8.15L

Warranty: 5 Year Product Warranty

The classic Laurent basin now available in a matte finish. This gorgeous basin will suit most homes with its clean and chic design which is further enhanced by the contemporary nature of a matte finish. Pair with a matte black tap, such as the Sebastian, for the ultimate modern styling.

Laurent Ceramic Basin Matte Finish

| RM-0110