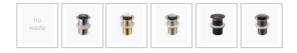

## **Laurent Ceramic Basin Matte White**

SKU#: RM-0110

\$167.30

¢220

**WASTE OPTION** 

Basin Size: 360mm x 360mm x 110mm Basin Type: Above Counter Basin

Construction: Ceramic Finish: Matte White Overflow Outlet: No Waste Size: 32mm

TIP: Why not buy 2 basins and make your bathroom comfortable for you both in the morning? Create the "his & hers" luxury look for less.

Waste and tap not included but can be purchased in our store alongside other bathroom products.