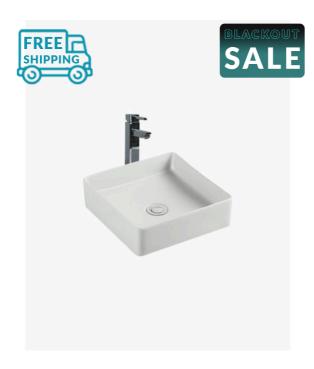

## **Laurent Ceramic Basin Matte White**

SKU#: RM-0110

\$167.30

¢220

**WASTE OPTION** 

Basin Size: 360mm x 360mm x 110mm Basin Type: Above Counter Basin

Construction: Ceramic Finish: Matte White Overflow Outlet: No Waste Size: 32mm

Water Capacity: 8.15L

Warranty: 5 Year Product Warranty

The classic Laurent basin now available in a matte finish. This gorgeous basin will suit most homes with its clean and chic design which is further enhanced by the contemporary nature of a matte finish. Pair with a matte black tap, such as the Sebastian, for the ultimate modern styling.

Laurent Ceramic Basin Matte Finish

| RM-0110