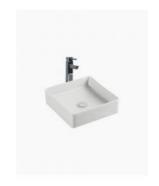

## **Laurent Ceramic Basin Matte White**

SKU#: RM-0110

\$167.30

¢220

**WASTE OPTION** 

Basin Size: 360mm x 360mm x 110mm Basin Type: Above Counter Basin

Construction: Ceramic Finish: Matte White Overflow Outlet: No Waste Size: 32mm

Water Capacity: 8.15L

Warranty: 5 Year Product Warranty

The classic Laurent basin now available in a matte finish. This gorgeous basin will suit most homes with its clean and chic design which is further enhanced by the contemporary nature of a matte finish. Pair with a matte black tap, such as the Sebastian, for the ultimate modern styling.

Laurent Ceramic Basin Matte Finish

| RM-0110