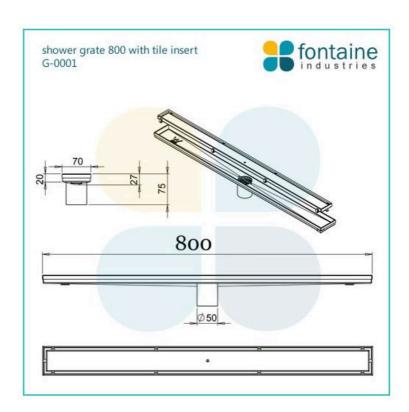

## **Shower Grate With Tile Insert** 800

SKU#: G-0001

\$87.20

¢100

Installed Size: 800x70x75mm

Waste: 50mm outlet with removable drain hair catcher Construction: Premium Stainless Steel 316 (marine grade) Configuration: Centre drain outlet & removable/reversible tile

insert

Accreditation: AU Standard & Watermark Warranty: 5 Year Product Warranty

This streamlined stainless steel shower grate is made from marine grade premium stainless steel 316. It is designed to be installed in showers with a tile base. This waste has a reversible insert, you can choose to have it as a brushed finished or as a tile insert. When using the insert, the floor tile can be laid in the top piece to create an almost invisible look. The centre drain outlet includes a catcher to prevent things being lost down the drain and to minimise drain blockages due to hair. A handy tool is included to make lifting the insert from the base easy and damage free.