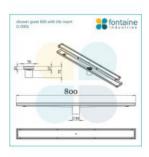

## **Shower Grate With Tile Insert** 800

SKU#: G-0001

\$87.20

¢100

Installed Size: 800x70x75mm

Waste: 50mm outlet with removable drain hair catcher Construction: Premium Stainless Steel 316 (marine grade) Configuration: Centre drain outlet & removable/reversible tile

Our shower grate is not just for showers, but can be utilised in any indoor or outdoor wet area such as laundries, pools or feature areas to provide drainage for overflow water. Installed with the correct fall, this can make wet areas around your home safer and easier to maintain. The compact 800mm length makes this shower grate ideal for smaller areas, or when you want the grate to be discreet.