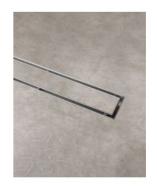

## **Shower Grate With Tile Insert** 800

SKU#: G-0001

\$87.20

¢100

Installed Size: 800x70x75mm

Waste: 50mm outlet with removable drain hair catcher Construction: Premium Stainless Steel 316 (marine grade) Configuration: Centre drain outlet & removable/reversible tile

insert

Accreditation: AU Standard & Watermark Warranty: 5 Year Product Warranty

This streamlined stainless steel shower grate is made from marine grade premium stainless steel 316. It is designed to be installed in showers with a tile base. This waste has a reversible insert, you can choose to have it as a brushed finished or as a tile insert. When using the insert, the floor tile can be laid in the top piece to create an almost invisible look. The centre drain outlet includes a catcher to prevent things being lost down the drain and to minimise drain blockages due to hair. A handy tool is included to make lifting the insert from the base easy and damage free.