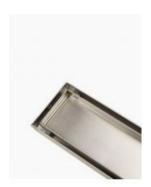

## **Shower Grate With Tile Insert** 800

SKU#: G-0001

\$87.20

¢100

Installed Size: 800x70x75mm

Waste: 50mm outlet with removable drain hair catcher Construction: Premium Stainless Steel 316 (marine grade) Configuration: Centre drain outlet & removable/reversible tile

insert

Accreditation: AU Standard & Watermark Warranty: 5 Year Product Warranty

This streamlined stainless steel shower grate is made from marine grade premium stainless steel 316. It is designed to be installed in showers with a tile base. This waste has a reversible insert, you can choose to have it as a brushed finished or as a tile insert. When using the insert, the floor tile can be laid in the top piece to create an almost invisible look. The centre drain outlet includes a catcher to prevent things being lost down the drain and to minimise drain blockages due to hair. A handy tool is included to make lifting the insert from the base easy and damage free.