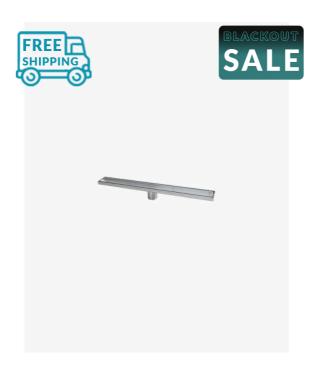

## **Shower Grate With Tile Insert** 800

SKU#: G-0001

\$87.20

¢100

Installed Size: 800x70x75mm

Waste: 50mm outlet with removable drain hair catcher Construction: Premium Stainless Steel 316 (marine grade) Configuration: Centre drain outlet & removable/reversible tile

insert

Accreditation: AU Standard & Watermark Warranty: 5 Year Product Warranty

This streamlined stainless steel shower grate is made from marine grade premium stainless steel 316. It is designed to be installed in showers with a tile base. This waste has a reversible insert, you can choose to have it as a brushed finished or as a tile insert. When using the insert, the floor tile can be laid in the top piece to create an almost invisible look. The centre drain outlet includes a catcher to prevent things being lost down the drain and to minimise drain blockages due to hair. A handy tool is included to make lifting the insert from the base easy and damage free.

Our shower grate is not just for showers, but can be utilised in any indoor or outdoor wet area such as laundries, pools or feature areas to provide drainage for overflow water. Installed with the correct fall, this can make wet areas around your home safer and easier to maintain. The compact 800mm length makes this shower grate ideal for smaller areas, or when you want the grate to be discreet.