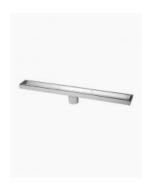

## **Shower Grate With Tile Insert** 800

SKU#: G-0001

\$87.20

¢100

Installed Size: 800x70x75mm

Waste: 50mm outlet with removable drain hair catcher Construction: Premium Stainless Steel 316 (marine grade) Configuration: Centre drain outlet & removable/reversible tile

insert

Accreditation: AU Standard & Watermark Warranty: 5 Year Product Warranty

This streamlined stainless steel shower grate is made from marine grade premium stainless steel 316. It is designed to be installed in showers with a tile base. This waste has a reversible insert, you can choose to have it as a brushed finished or as a tile insert. When using the insert, the floor tile can be laid in the top piece to create an almost invisible look. The centre drain outlet includes a catcher to prevent things being lost down the drain and to minimise drain blockages due to hair. A handy tool is included to make lifting the insert from the base easy and damage free.

Our shower grate is not just for showers, but can be utilised in any indoor or outdoor wet area such as laundries, pools or feature areas to provide drainage for overflow water. Installed with the correct fall, this can make wet areas around your home safer and easier to maintain. The compact 800mm length makes this shower grate ideal for smaller areas, or when you want the grate to be discreet.