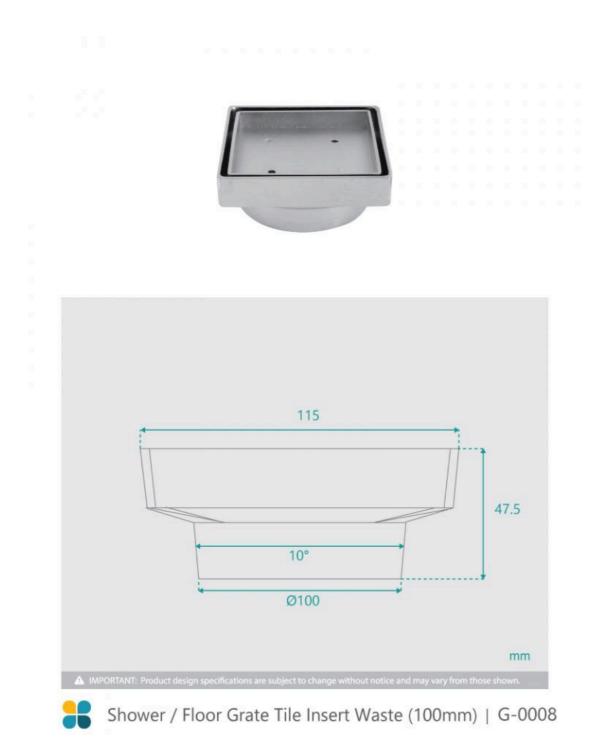

## \$45

Installed Size: 115mm x 115mm x 47.5mm Waste: 100mm outlet Construction: Stainless Steel Configuration: Centre drain outlet & removable tile insert Tile Insert: 13mm, can accommodate most floor tiles. This will vary depending on individual installation Accreditation: AU Standard & Watermark Warranty: 5 Year Product Warranty