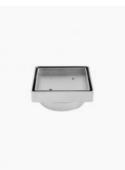

## Shower / Floor Grate Tile Insert Waste 100 Outlet 115 x 115

SKU#: G-0008

## \$45

Installed Size: 115mm x 115mm x 47.5mm Waste: 100mm outlet Construction: Stainless Steel Configuration: Centre drain outlet & removable tile insert Tile Insert: 13mm, can accommodate most floor tiles. This will vary depending on individual installation Accreditation: AU Standard & Watermark Warranty: 5 Year Product Warranty

This tile insert floor waste has a 100mm outlet, it's great for showers as it provides quick flow drainage due to its large water drain outlet. This floor waste is made from marine grade stainless steel for durability and corrosion resistance.