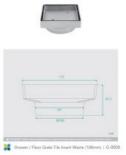

## Shower / Floor Grate Tile Insert Waste 100 Outlet 115 x 115

SKU#: G-0008

## \$45

Installed Size: 115mm x 115mm x 47.5mm Waste: 100mm outlet Construction: Stainless Steel Configuration: Centre drain outlet & removable tile insert Tile Insert: 13mm, can accommodate most floor tiles. This will vary depending on individual installation Accreditation: AU Standard & Watermark Warranty: 5 Year Product Warranty