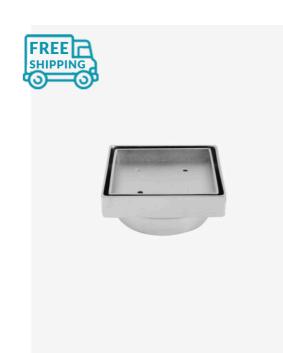

## Shower / Floor Grate Tile Insert Waste 100 Outlet 115 x 115

SKU#: G-0008

## \$45

Installed Size: 115mm x 115mm x 47.5mm Waste: 100mm outlet Construction: Stainless Steel Configuration: Centre drain outlet & removable tile insert Tile Insert: 13mm, can accommodate most floor tiles. This will vary depending on individual installation Accreditation: AU Standard & Watermark Warranty: 5 Year Product Warranty

This tile insert floor waste has a 100mm outlet, it's great for showers as it provides quick flow drainage due to its large water drain outlet. This floor waste is made from marine grade stainless steel for durability and corrosion resistance.