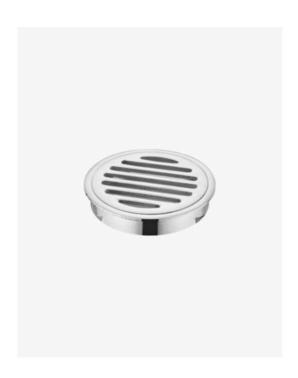

## Shower / Floor Grate Round Waste 110 x 110

SKU#: G-0009

\$15

Installed Size: 110mm x 110mm x 23mm

Waste: 102.5mm outlet Construction: Stainless Steel Configuration: Centre drain outlet

Accreditation: AU Standard & Watermark Warranty: 5 Year Product Warranty

This streamlined shower grate is made from stainless steel with a chrome, round design.

Our shower grate is not just for showers, but can be utilised in any indoor or outdoor wet area such as laundries, pools or feature areas to provide drainage for overflow water. Installed with the correct fall, this can make wet areas around your home safer and easier to maintain.