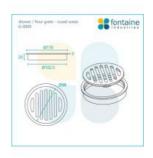

## Shower / Floor Grate Round Waste 110 x 110

SKU#: G-0009

\$15

Installed Size: 110mm x 110mm x 23mm

Waste: 102.5mm outlet Construction: Stainless Steel Configuration: Centre drain outlet

Accreditation: AU Standard & Watermark Warranty: 5 Year Product Warranty