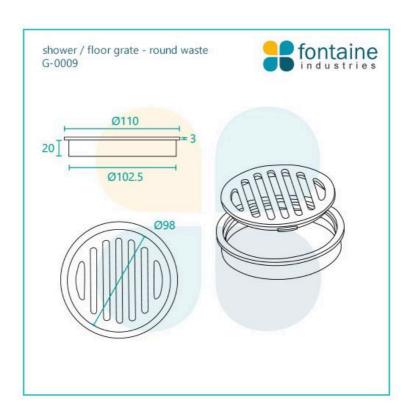

## Shower / Floor Grate Round Waste 110 x 110

SKU#: G-0009

\$15

Installed Size: 110mm x 110mm x 23mm

Waste: 102.5mm outlet Construction: Stainless Steel Configuration: Centre drain outlet

Accreditation: AU Standard & Watermark Warranty: 5 Year Product Warranty