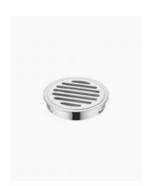

## Shower / Floor Grate Round Waste 110 x 110

SKU#: G-0009

\$15

Installed Size: 110mm x 110mm x 23mm

Waste: 102.5mm outlet Construction: Stainless Steel Configuration: Centre drain outlet

Accreditation: AU Standard & Watermark Warranty: 5 Year Product Warranty

This streamlined shower grate is made from stainless steel with a chrome, round design.

Our shower grate is not just for showers, but can be utilised in any indoor or outdoor wet area such as laundries, pools or feature areas to provide drainage for overflow water. Installed with the correct fall, this can make wet areas around your home safer and easier to maintain.