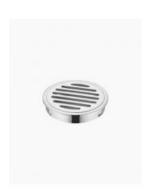

## Shower / Floor Grate Round Waste 110 x 110

SKU#: G-0009

\$15

Installed Size: 110mm x 110mm x 23mm

Waste: 102.5mm outlet Construction: Stainless Steel Configuration: Centre drain outlet

Accreditation: AU Standard & Watermark Warranty: 5 Year Product Warranty

This streamlined shower grate is made from stainless steel with a chrome, round design.

Our shower grate is not just for showers, but can be utilised in any indoor or outdoor wet area such as laundries, pools or feature areas to provide drainage for overflow water. Installed with the correct fall, this can make wet areas around your home safer and easier to maintain.