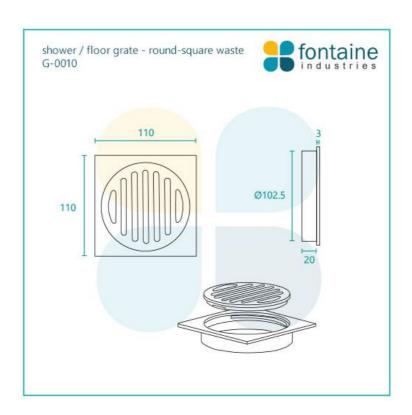

## Shower / Floor Grate Square - Round Waste 110 x 110

SKU#: G-0010

\$19

Installed Size: 110mm x 110mm x 23mm

Waste: 102.5mm outlet Construction: Stainless Steel Configuration: Centre drain outlet

Accreditation: AU Standard & Watermark Warranty: 5 Year Product Warranty