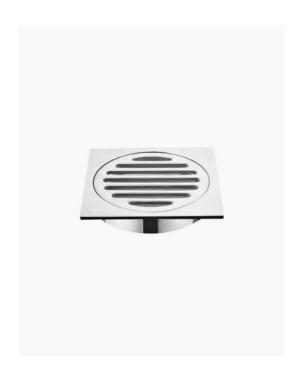

## Shower / Floor Grate Square - Round Waste 110 x 110

SKU#: G-0010

\$19

Installed Size: 110mm x 110mm x 23mm

Waste: 102.5mm outlet Construction: Stainless Steel Configuration: Centre drain outlet

Accreditation: AU Standard & Watermark Warranty: 5 Year Product Warranty

This streamlined shower grate is made from stainless steel with a square/round design that adds a modern and contemporary element.

Our shower grate is not just for showers, but can be utilised in any indoor or outdoor wet area such as laundries, pools or feature areas to provide drainage for overflow water. Installed with the correct fall, this can make wet areas around your home safer and easier to maintain.