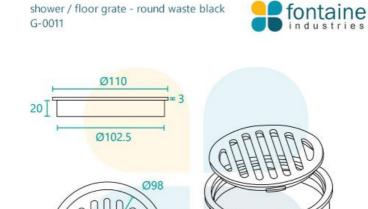

## Shower / Floor Grate Round Waste 110 x 110 Black

SKU#: G-0011

## \$35

Installed Size: 110mm x 110mm x 23mm Waste: 102.5mm outlet Construction: Stainless Steel Finish: Black Configuration: Centre drain outlet Accreditation: AU Standard & Watermark Warranty: 5 Year Product Warranty

IMPORTANT: Detail shown are as listed on the date of print & may change without notice. Detail may contain technical inaccuracies or typographical errors.

IMPORTANT: Detail shown are as listed on the date of print & may change without notice. Detail may contain technical inaccuracies or typographical errors.