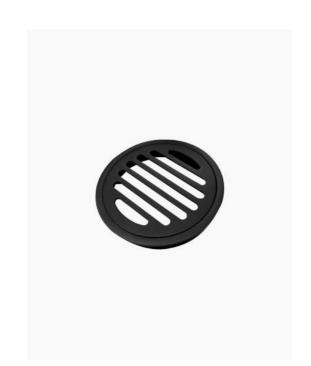

## Shower / Floor Grate Round Waste 110 x 110 Black

SKU#: G-0011

## \$35

Installed Size: 110mm x 110mm x 23mm Waste: 102.5mm outlet Construction: Stainless Steel Finish: Black Configuration: Centre drain outlet Accreditation: AU Standard & Watermark Warranty: 5 Year Product Warranty

This streamlined shower grate is made from stainless steel that has an added contemporary edge with its matte black finish.

Our shower grate is not just for showers, but can be utilised in any indoor or outdoor wet area such as laundries, pools or feature areas to provide drainage for overflow water. Installed with the correct fall, this can make wet areas around your home safer and easier to maintain.