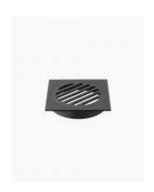

## Shower / Floor Grate Square - Round Waste 110 x 110 Black

SKU#: G-0012

\$37

Installed Size: 110mm x 110mm x 23mm

Waste: 102.5mm outlet Construction: Stainless Steel

Finish: Black

Configuration: Centre drain outlet

Accreditation: AU Standard & Watermark Warranty: 5 Year Product Warranty

This streamlined shower grate is made from stainless steel. The square/round nature adds a modern and contemporary element to its design as does its matte black finish that adds an additional sleek component.