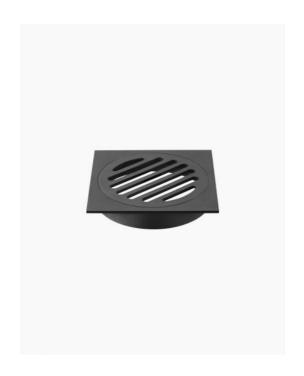

## Shower / Floor Grate Square - Round Waste 110 x 110 Black

SKU#: G-0012

\$37

Installed Size: 110mm x 110mm x 23mm

Waste: 102.5mm outlet Construction: Stainless Steel

Finish: Black

Configuration: Centre drain outlet

Accreditation: AU Standard & Watermark Warranty: 5 Year Product Warranty

This streamlined shower grate is made from stainless steel. The square/round nature adds a modern and contemporary element to its design as does its matte black finish that adds an additional sleek component.