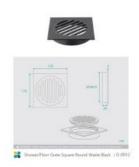

## Shower / Floor Grate Square - Round Waste 110 x 110 Black

SKU#: G-0012

\$37

Installed Size: 110mm x 110mm x 23mm

Waste: 102.5mm outlet Construction: Stainless Steel

Finish: Black

Configuration: Centre drain outlet