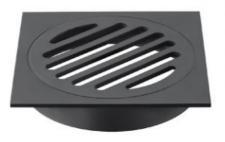

## Shower / Floor Grate Square - Round Waste 110 x 110 Black

SKU#: G-0012

\$37

Installed Size: 110mm x 110mm x 23mm

Waste: 102.5mm outlet Construction: Stainless Steel

Finish: Black

Configuration: Centre drain outlet

Accreditation: AU Standard & Watermark Warranty: 5 Year Product Warranty

This streamlined shower grate is made from stainless steel. The square/round nature adds a modern and contemporary element to its design as does its matte black finish that adds an additional sleek component.

Shower/Floor Grate Square Round Waste Black | G-0012