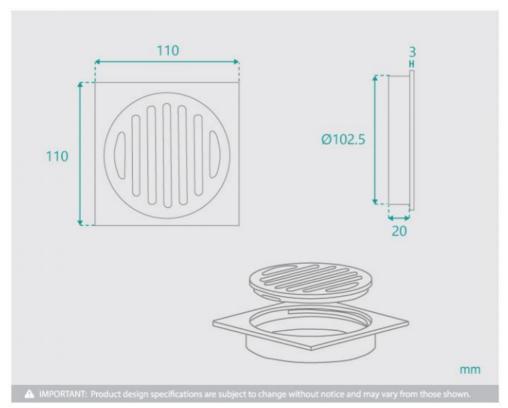

## Shower / Floor Grate Square - Round Waste 110 x 110 Black

SKU#: G-0012

\$37

Installed Size: 110mm x 110mm x 23mm

Waste: 102.5mm outlet Construction: Stainless Steel

Finish: Black

Configuration: Centre drain outlet