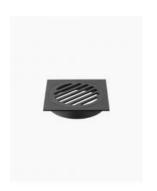

## Shower / Floor Grate Square - Round Waste 110 x 110 Black

SKU#: G-0012

\$37

Installed Size: 110mm x 110mm x 23mm

Waste: 102.5mm outlet Construction: Stainless Steel

Finish: Black

Configuration: Centre drain outlet

Accreditation: AU Standard & Watermark Warranty: 5 Year Product Warranty

This streamlined shower grate is made from stainless steel. The square/round nature adds a modern and contemporary element to its design as does its matte black finish that adds an additional sleek component.