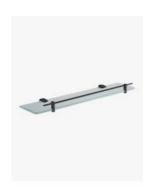

## **Sebastian Glass Shelf Black**

SKU#: A-0097

\$79

Length: 550mm Width: 128mm Height: 44.5mm

Construction: Brass and Toughened glass

Finish: Matte Black

Design: Square, part of a complete range Warranty: 7 Year Product Warranty

The Sebastian range of bathroom accessories is modern and edgy with its black hardware Add storage to your shower with this clever glass shelf without detracting from the appeal of your new shower room.