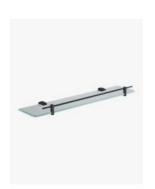

## **Sebastian Glass Shelf Black**

SKU#: A-0097

\$79

Length: 550mm Width: 128mm Height: 44.5mm

Construction: Brass and Toughened glass

Finish: Matte Black

Design: Square, part of a complete range Warranty: 7 Year Product Warranty

The Sebastian range of bathroom accessories is modern and edgy with its black hardware Add storage to your shower with this clever glass shelf without detracting from the appeal of your new shower room.