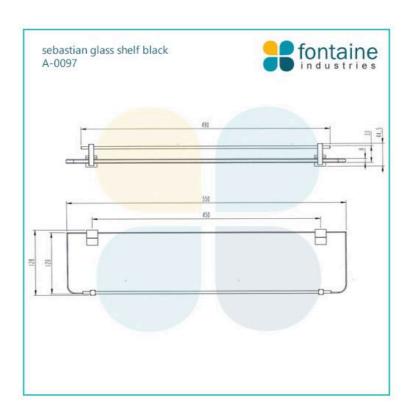

## **Sebastian Glass Shelf Black**

SKU#: A-0097

\$79

Length: 550mm Width: 128mm Height: 44.5mm

Construction: Brass and Toughened glass

Finish: Matte Black

Design: Square, part of a complete range Warranty: 7 Year Product Warranty