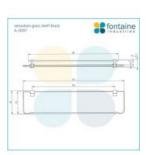

## **Sebastian Glass Shelf Black**

SKU#: A-0097

\$79

Length: 550mm Width: 128mm Height: 44.5mm

Construction: Brass and Toughened glass

Finish: Matte Black

Design: Square, part of a complete range Warranty: 7 Year Product Warranty

Unit is constructed and will require wall mounting, screws and brackets included.

View our complete range of bathroom accessories to create a matching look in your home.