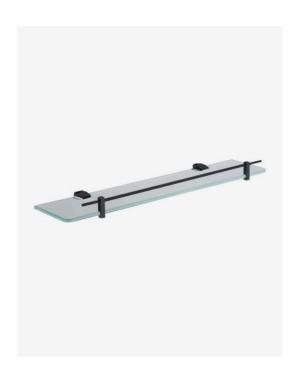

## **Sebastian Glass Shelf Black**

SKU#: A-0097

\$79

Length: 550mm Width: 128mm Height: 44.5mm

Construction: Brass and Toughened glass

Finish: Matte Black

Design: Square, part of a complete range Warranty: 7 Year Product Warranty

The Sebastian range of bathroom accessories is modern and edgy with its black hardware Add storage to your shower with this clever glass shelf without detracting from the appeal of your new shower room.