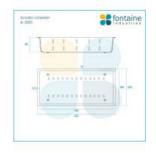

## **Toronto Colander**

SKU#: A-3001

<del>\$49.00</del>

Length: 420mm Width: 200mm Height: 80mm Material: 304 Grade, 1.2mm Thick Stainless Configuration: Topmount Warranty: 2 Year Product Warranty

The Toronto range boasts superior workmanship & quality finish. The ultra modern "cube" design is an elegant alternative for your modern kitchen & laundry.

Suits: Toronto Square Sink Large (K-0202), Toronto Double Square Sink (K-0203), Toronto Square Sink (K-0201), Toronto Double Square Sink Large (K-0208). Pair with our Chopping Board (A-3002).

View our store for our range of sinks to complete your look.