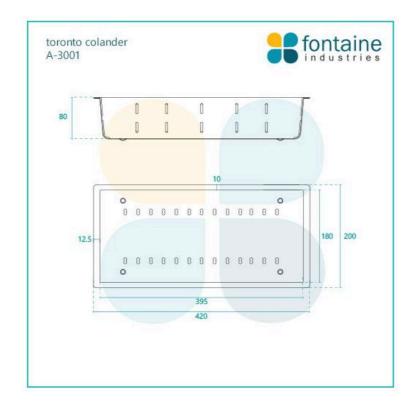

## **Toronto Colander**

SKU#: A-3001

<del>\$49.00</del>

Length: 420mm Width: 200mm Height: 80mm Material: 304 Grade, 1.2mm Thick Stainless Configuration: Topmount Warranty: 2 Year Product Warranty

The Toronto range boasts superior workmanship & quality finish. The ultra modern "cube" design is an elegant alternative for your modern kitchen & laundry.