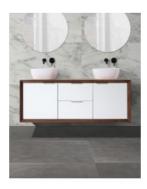

## Hamilton 1500 Solid Ash Walnut Wall Mounted Vanity

SKU#: J-2090

From **\$1,809** 

HANDLE UPGRADE

**BASIN OPTION** 

Basin Size: 410mm x 410mm x 150mm\* Cabinet Size: 1500mm x 480mm x 580mm Cabinet Finish: Solid Natural Ash and white high gloss Basin: Ceramic Handle: Stainless Steel Hardware: Blum runners and stainless steel handles Configuration: Two doors and two drawers Warranty: 1 Year Product Warranty

\*Selecting different options may change these dimensions, please refer to the specification images.

The Hamilton vanity features the latest solid wood design, complimented by sleek white drawers and doors. Featuring slimline ceramic basins for an elegant look. This vanity has excellent design and craftsmanship with its unique mitred edges in solid hardwood. The premium Ash hardwood has been stained to achieve this classic Walnut colour. You will love the style and functionality of this vanity as it boasts excellent and particle storage with blum runners and steel drawers insides. Tap and waste fittings shown in the photos are for illustration purposes only and are sold separately, add them to your order to complete our look.