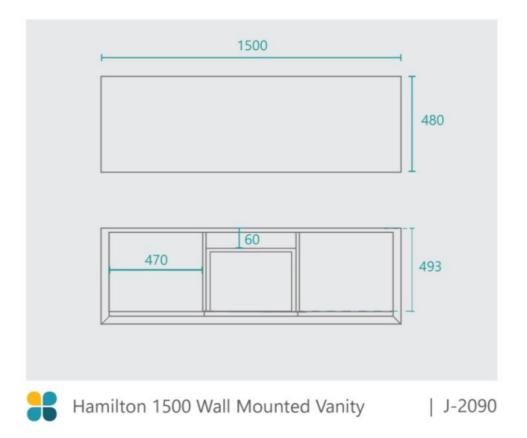

## Hamilton 1500 Solid Ash Walnut Wall Mounted Vanity

SKU#: J-2090

From **\$1,809** 

HANDLE UPGRADE

**BASIN OPTION** 

Basin Size: 410mm x 410mm x 150mm\* Cabinet Size: 1500mm x 480mm x 580mm Cabinet Finish: Solid Natural Ash and white high gloss Basin: Ceramic Handle: Stainless Steel Hardware: Blum runners and stainless steel handles Configuration: Two doors and two drawers Warranty: 1 Year Product Warranty

\*Selecting different options may change these dimensions, please refer to the specification images.

The Hamilton vanity features the latest solid wood design, complimented by sleek white drawers and doors. Featuring slimline ceramic basins for an elegant look. This vanity has excellent design and craftsmanship with its unique mitred edges in solid hardwood. The premium Ash hardwood has been stained to achieve this classic Walnut colour. You will love the style and functionality of this vanity as it boasts excellent and particle storage with blum runners and steel drawers insides. Tap and waste fittings shown in the photos are for illustration purposes only and are sold separately, add them to your order to complete our look.