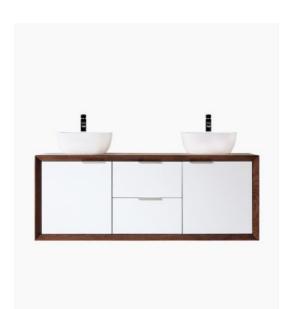

## Hamilton 1500 Solid Ash Walnut Wall Mounted Vanity

SKU#: J-2090

From **\$1,809** 

HANDLE UPGRADE

**BASIN OPTION** 

Basin Size: 410mm x 410mm x 150mm\* Cabinet Size: 1500mm x 480mm x 580mm Cabinet Finish: Solid Natural Ash and white high gloss Basin: Ceramic Handle: Stainless Steel Hardware: Blum runners and stainless steel handles Configuration: Two doors and two drawers Warranty: 1 Year Product Warranty

\*Selecting different options may change these dimensions, please refer to the specification images.

The Hamilton vanity features the latest solid wood design, complimented by sleek white drawers and doors. Featuring slimline ceramic basins for an elegant look. This vanity has excellent design and craftsmanship with its unique mitred edges in solid hardwood. The premium Ash hardwood has been stained to achieve this classic Walnut colour. You will love the style and functionality of this vanity as it boasts excellent and particle storage with blum runners and steel drawers insides. Tap and waste fittings shown in the photos are for illustration purposes only and are sold separately, add them to your order to complete our look.

All timber vanities are fully assembled, finished and ready to install. For more information click here.

Timber samples shown may vary from the actual product as each unit will have its own natural characteristics. Natural variations must be expected in timber. Please also note that your monitor may display colour differently. No holes are drilled in timber tops for greater installation flexibility.