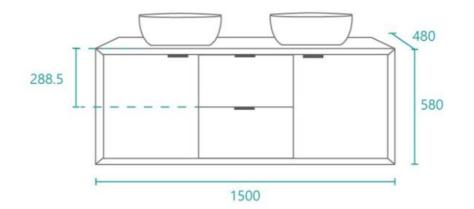

## Hamilton 1500 Solid Ash Walnut Wall Mounted Vanity

SKU#: J-2090

From **\$1,809** 

HANDLE UPGRADE

**BASIN OPTION** 

Basin Size: 410mm x 410mm x 150mm\* Cabinet Size: 1500mm x 480mm x 580mm Cabinet Finish: Solid Natural Ash and white high gloss Basin: Ceramic Handle: Stainless Steel Hardware: Blum runners and stainless steel handles Configuration: Two doors and two drawers Warranty: 1 Year Product Warranty

\*Selecting different options may change these dimensions, please refer to the specification images.

The Hamilton vanity features the latest solid wood design, complimented by sleek white drawers and doors. Featuring slimline ceramic basins for an elegant look. This vanity has excellent design and craftsmanship with its unique mitred edges in solid hardwood. The premium Ash hardwood has been stained to achieve this classic Walnut colour. You will love the style and functionality of this vanity as it boasts excellent and particle storage with blum runners and steel drawers insides. Tap and waste fittings shown in the photos are for illustration purposes only and are sold separately, add them to your order to complete our look.