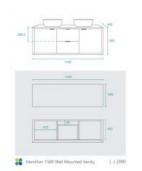

## Hamilton 1500 Solid Ash Walnut Wall Mounted Vanity

SKU#: J-2090

From **\$1,809** 

HANDLE UPGRADE

**BASIN OPTION** 

Basin Size: 410mm x 410mm x 150mm\* Cabinet Size: 1500mm x 480mm x 580mm Cabinet Finish: Solid Natural Ash and white high gloss Basin: Ceramic Handle: Stainless Steel Hardware: Blum runners and stainless steel handles Configuration: Two doors and two drawers Warranty: 1 Year Product Warranty

\*Selecting different options may change these dimensions, please refer to the specification images.

The Hamilton vanity features the latest solid wood design, complimented by sleek white drawers and doors. Featuring slimline ceramic basins for an elegant look. This vanity has excellent design and craftsmanship with its unique mitred edges in solid hardwood. The premium Ash hardwood has been stained to achieve this classic Walnut colour. You will love the style and functionality of this vanity as it boasts excellent and particle storage with blum runners and steel drawers insides. Tap and waste fittings shown in the photos are for illustration purposes only and are sold separately, add them to your order to complete our look.