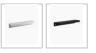

## Hamilton 1500 Solid Ash Walnut Wall Mounted Vanity

SKU#: J-2090

From **\$1,809** 

HANDLE UPGRADE

**BASIN OPTION** 

Basin Size: 410mm x 410mm x 150mm\* Cabinet Size: 1500mm x 480mm x 580mm Cabinet Finish: Solid Natural Ash and white high gloss Basin: Ceramic Handle: Stainless Steel Hardware: Blum runners and stainless steel handles Configuration: Two doors and two drawers Warranty: 1 Year Product Warranty