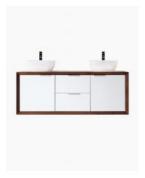

## Hamilton 1500 Solid Ash Walnut Wall Mounted Vanity

SKU#: J-2090

From **\$1,809** 

HANDLE UPGRADE

**BASIN OPTION** 

Basin Size: 410mm x 410mm x 150mm\* Cabinet Size: 1500mm x 480mm x 580mm Cabinet Finish: Solid Natural Ash and white high gloss Basin: Ceramic Handle: Stainless Steel Hardware: Blum runners and stainless steel handles Configuration: Two doors and two drawers Warranty: 1 Year Product Warranty

\*Selecting different options may change these dimensions, please refer to the specification images.

The Hamilton vanity features the latest solid wood design, complimented by sleek white drawers and doors. Featuring slimline ceramic basins for an elegant look. This vanity has excellent design and craftsmanship with its unique mitred edges in solid hardwood. The premium Ash hardwood has been stained to achieve this classic Walnut colour. You will love the style and functionality of this vanity as it boasts excellent and particle storage with blum runners and steel drawers insides. Tap and waste fittings shown in the photos are for illustration purposes only and are sold separately, add them to your order to complete our look.

All timber vanities are fully assembled, finished and ready to install. For more information click here.

Timber samples shown may vary from the actual product as each unit will have its own natural characteristics. Natural variations must be expected in timber. Please also note that your monitor may display colour differently. No holes are drilled in timber tops for greater installation flexibility.