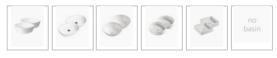

## Hamilton 1500 Solid Ash Walnut Wall Mounted Vanity

SKU#: J-2090

From **\$1,809** 

HANDLE UPGRADE

**BASIN OPTION** 

Basin Size: 410mm x 410mm x 150mm\* Cabinet Size: 1500mm x 480mm x 580mm Cabinet Finish: Solid Natural Ash and white high gloss Basin: Ceramic Handle: Stainless Steel Hardware: Blum runners and stainless steel handles Configuration: Two doors and two drawers Warranty: 1 Year Product Warranty

\*Selecting different options may change these dimensions, please refer to the specification images.

The Hamilton vanity features the latest solid wood design, complimented by sleek white drawers and doors. Featuring slimline ceramic basins for an elegant look. This vanity has excellent design and craftsmanship with its unique mitred edges in solid hardwood. The premium Ash hardwood has been stained to achieve this classic Walnut colour. You will love the style and functionality of this vanity as it boasts excellent and particle storage with blum runners and steel drawers insides. Tap and waste fittings shown in the photos are for illustration purposes only and are sold separately, add them to your order to complete our look.