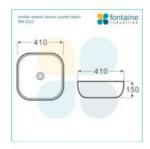

## Hamilton 1500 Solid Ash Walnut Wall Mounted Vanity

SKU#: J-2090

From **\$1,809** 

HANDLE UPGRADE

**BASIN OPTION** 

Basin Size: 410mm x 410mm x 150mm\* Cabinet Size: 1500mm x 480mm x 580mm Cabinet Finish: Solid Natural Ash and white high gloss Basin: Ceramic Handle: Stainless Steel Hardware: Blum runners and stainless steel handles Configuration: Two doors and two drawers Warranty: 1 Year Product Warranty