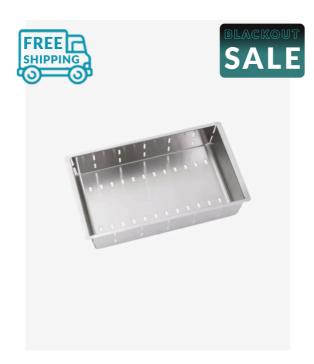

## **Toronto Colander Medium**

SKU#: A-3003

\$31.20

\$30

Length: 437mm Width: 200mm Height: 80mm

Material: 304 grade, 1.2mm thick stainless

Configuration: Topmount

Warranty: 2 Year Product Warranty

The Toronto range boasts superior workmanship & quality finish. The ultra modern "cube" design is an elegant alternative for your modern kitchen & laundry.

Our Toronto colanders have been hand made to provide you with a quality finish, maintaining precise joinery second to none. The edging is deliberately rounded for functionality and ease of cleaning, yet maintaining its true cube style for your aesthetic pleasure.