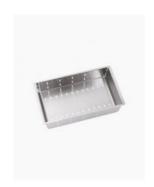

## **Toronto Colander Medium**

SKU#: A-3003

\$31.20

\$30

Length: 437mm Width: 200mm Height: 80mm

Material: 304 grade, 1.2mm thick stainless

Configuration: Topmount

Warranty: 2 Year Product Warranty

The Toronto range boasts superior workmanship & quality finish. The ultra modern "cube" design is an elegant alternative for your modern kitchen & laundry.

Our Toronto colanders have been hand made to provide you with a quality finish, maintaining precise joinery second to none. The edging is deliberately rounded for functionality and ease of cleaning, yet maintaining its true cube style for your aesthetic pleasure.