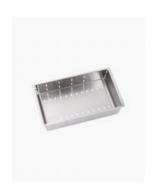

## **Toronto Colander Medium**

SKU#: A-3003

\$31.20

\$30

Length: 437mm Width: 200mm Height: 80mm

Material: 304 grade, 1.2mm thick stainless

Configuration: Topmount

Warranty: 2 Year Product Warranty

The Toronto range boasts superior workmanship & quality finish. The ultra modern "cube" design is an elegant alternative for your modern kitchen & laundry.

Our Toronto colanders have been hand made to provide you with a quality finish, maintaining precise joinery second to none. The edging is deliberately rounded for functionality and ease of cleaning, yet maintaining its true cube style for your aesthetic pleasure.