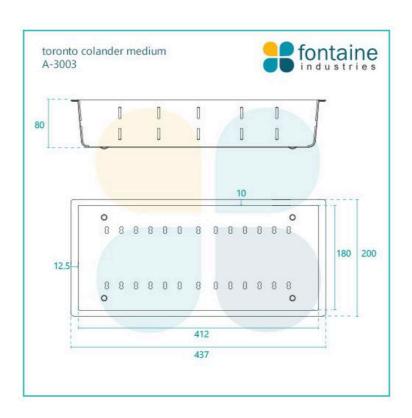

## **Toronto Colander Medium**

SKU#: A-3003

\$31.20

\$30

Length: 437mm Width: 200mm Height: 80mm

Material: 304 grade, 1.2mm thick stainless

Configuration: Topmount

Warranty: 2 Year Product Warranty