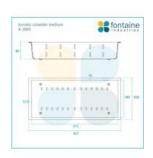

## **Toronto Colander Medium**

SKU#: A-3003

\$31.20

\$30

Length: 437mm Width: 200mm Height: 80mm

Material: 304 grade, 1.2mm thick stainless

Configuration: Topmount

Warranty: 2 Year Product Warranty

Suits: Toronto Double Square Sink With Half Drainer (K-0209) & Toronto Embossed Double Square Sink With Half Drainer (K-0216). Pair with our medium Chopping Board (A-3004)

View our store for our range of sinks to complete your look.