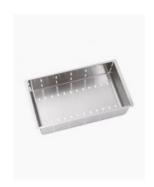

## **Toronto Colander Large**

SKU#: A-3005

\$31.20

\$39

Length: 484mm Width: 200mm Height: 80mm

Material: 304 grade, 1.2mm thick stainless

Configuration: Topmount

Warranty: 2 Year Product Warranty

The Toronto range boasts superior workmanship & quality finish. The ultra modern "cube" design is an elegant alternative for your modern kitchen & laundry.

Our Toronto colanders have been hand made to provide you with a quality finish, maintaining precise joinery second to none. The edging is deliberately rounded for functionality and ease of cleaning, yet maintaining its true cube style for your aesthetic pleasure.