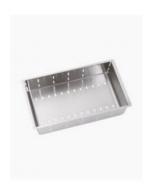

## **Toronto Colander Large**

SKU#: A-3005

\$31.20

\$39

Length: 484mm Width: 200mm Height: 80mm

Material: 304 grade, 1.2mm thick stainless

Configuration: Topmount

Warranty: 2 Year Product Warranty

The Toronto range boasts superior workmanship & quality finish. The ultra modern "cube" design is an elegant alternative for your modern kitchen & laundry.

Our Toronto colanders have been hand made to provide you with a quality finish, maintaining precise joinery second to none. The edging is deliberately rounded for functionality and ease of cleaning, yet maintaining its true cube style for your aesthetic pleasure.