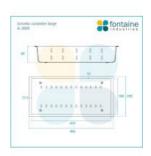

## **Toronto Colander Large**

SKU#: A-3005

\$31.20

\$39

Length: 484mm Width: 200mm Height: 80mm

Material: 304 grade, 1.2mm thick stainless

Configuration: Topmount

Warranty: 2 Year Product Warranty