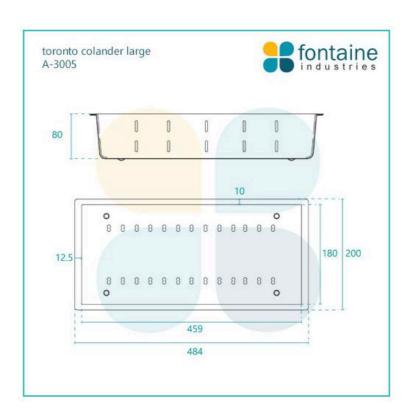

## **Toronto Colander Large**

SKU#: A-3005

\$31.20

\$39

Length: 484mm Width: 200mm Height: 80mm

Material: 304 grade, 1.2mm thick stainless

Configuration: Topmount

Warranty: 2 Year Product Warranty