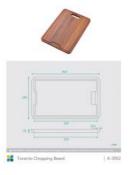

## **Toronto Chopping Board**

SKU#: A-3002

## \$31.20

<del>\$39</del>

Length: 420mm Width: 260mm Height: 20mm Material: Timber Configuration: Topmount Warranty: 2 Year Product Warranty

Our premium Toronto range now offers chopping boards for the convenience of your kitchen experience. This timber board is the perfect accessory to your kitchen workstation. It's deep colour will compliment your kitchen whether its design is traditional or contemporary and provide the ultimate cooking enviornment.