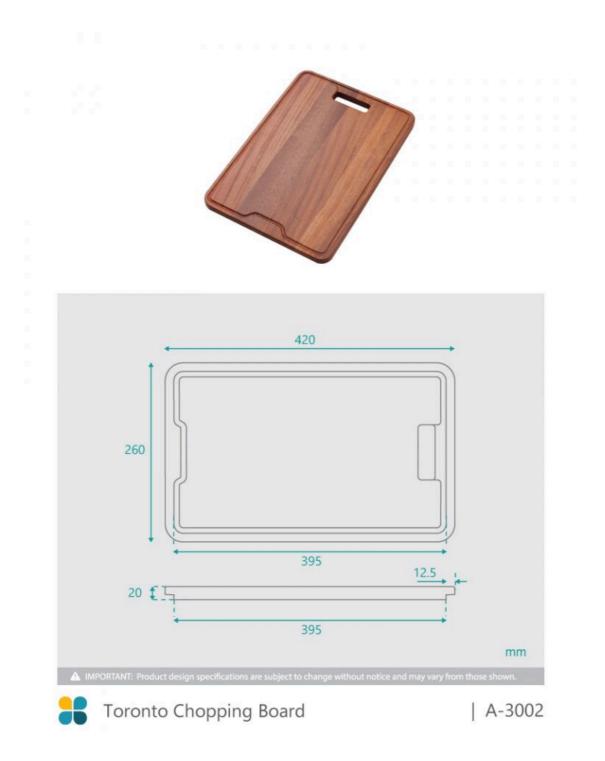

## \$31.20

<del>\$39</del>

Length: 420mm Width: 260mm Height: 20mm Material: Timber Configuration: Topmount Warranty: 2 Year Product Warranty

Our premium Toronto range now offers chopping boards for the convenience of your kitchen experience. This timber board is the perfect accessory to your kitchen workstation. It's deep colour will compliment your kitchen whether its design is traditional or contemporary and provide the ultimate cooking enviornment.