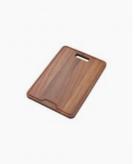

## **Toronto Chopping Board**

SKU#: A-3002

## \$31.20

<del>\$39</del>

Length: 420mm Width: 260mm Height: 20mm Material: Timber Configuration: Topmount Warranty: 2 Year Product Warranty

Our premium Toronto range now offers chopping boards for the convenience of your kitchen experience. This timber board is the perfect accessory to your kitchen workstation. It's deep colour will compliment your kitchen whether its design is traditional or contemporary and provide the ultimate cooking enviornment.