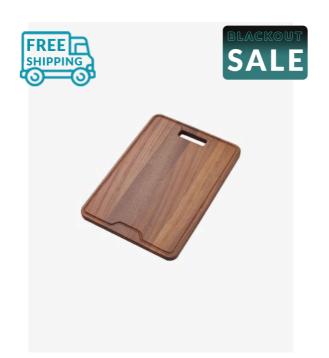

## **Toronto Chopping Board**

SKU#: A-3002

## \$31.20

<del>\$39</del>

Length: 420mm Width: 260mm Height: 20mm Material: Timber Configuration: Topmount Warranty: 2 Year Product Warranty

Our premium Toronto range now offers chopping boards for the convenience of your kitchen experience. This timber board is the perfect accessory to your kitchen workstation. It's deep colour will compliment your kitchen whether its design is traditional or contemporary and provide the ultimate cooking enviornment.