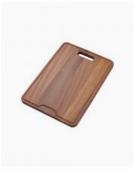

## Toronto Chopping Board Medium

SKU#: A-3004

## \$39

Length: 437mm Width: 260mm Height: 20mm Material: Timber Configuration: Topmount Warranty: 2 Year Product Warranty

Our premium Toronto range now offers chopping boards for the convenience of your kitchen experience. This timber board is the perfect accessory to your kitchen workstation. It's deep colour will compliment your kitchen whether its design is traditional or contemporary and provide the ultimate cooking enviornment.