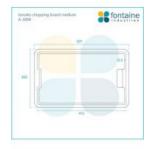

## Toronto Chopping Board Medium

SKU#: A-3004

## \$39

Length: 437mm Width: 260mm Height: 20mm Material: Timber Configuration: Topmount Warranty: 2 Year Product Warranty

Our premium Toronto range now offers chopping boards for the convenience of your kitchen experience. This timber board is the perfect accessory to your kitchen workstation. It's deep colour will compliment your kitchen whether its design is traditional or contemporary and provide the ultimate cooking enviornment.