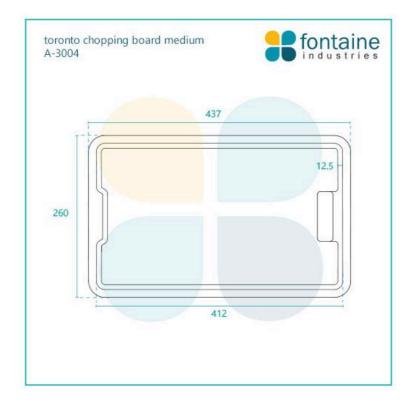

## Toronto Chopping Board Medium

SKU#: A-3004

## \$39

Length: 437mm Width: 260mm Height: 20mm Material: Timber Configuration: Topmount Warranty: 2 Year Product Warranty

Our premium Toronto range now offers chopping boards for the convenience of your kitchen experience. This timber board is the perfect accessory to your kitchen workstation. It's deep colour will compliment your kitchen whether its design is traditional or contemporary and provide the ultimate cooking enviornment.