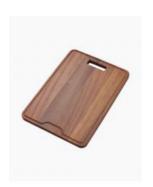

## **Toronto Chopping Board Large**

SKU#: A-3006

\$31.20

\$30

Length: 484mm Width: 260mm Height: 20mm Material: Timber

Configuration: Topmount

Warranty: 2 Year Product Warranty

Our premium Toronto range now offers chopping boards for the convenience of your kitchen experience. This timber board is the perfect accessory to your kitchen workstation. It's deep colour will compliment your kitchen whether its design is traditional or contemporary and provide the ultimate cooking enviornment.