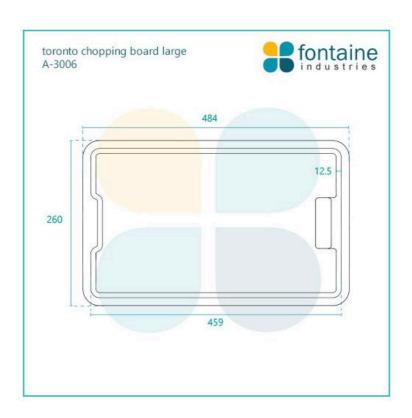

## **Toronto Chopping Board Large**

SKU#: A-3006

\$31.20

\$30

Length: 484mm Width: 260mm Height: 20mm Material: Timber

Configuration: Topmount

Warranty: 2 Year Product Warranty

Our premium Toronto range now offers chopping boards for the convenience of your kitchen experience. This timber board is the perfect accessory to your kitchen workstation. It's deep colour will compliment your kitchen whether its design is traditional or contemporary and provide the ultimate cooking enviornment.