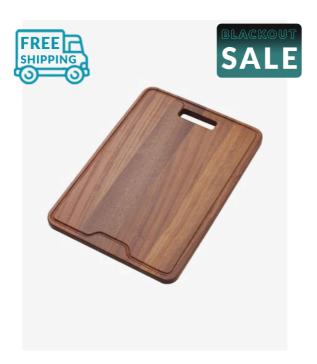

## **Toronto Chopping Board Large**

SKU#: A-3006

\$31.20

\$30

Length: 484mm Width: 260mm Height: 20mm Material: Timber

Configuration: Topmount

Warranty: 2 Year Product Warranty

Our premium Toronto range now offers chopping boards for the convenience of your kitchen experience. This timber board is the perfect accessory to your kitchen workstation. It's deep colour will compliment your kitchen whether its design is traditional or contemporary and provide the ultimate cooking enviornment.