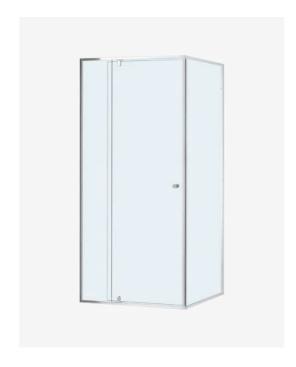

## Lorna Streamlined Frame Shower Screen 900mm Nano Coating

SKU#: S-2523

From **\$499** 

SHOWER HANDLE OPTION

To Suit: Our 900x900 base (can be installed without base)

Actual Size: 860x860x1900mm

Glass Thickness: 6mm Toughened Glass

Door Placement: As seen on picture or inverted

Hardware: Stainless Steel

Frame: Aluminium Streamlined Frame Certification: AS2208 Certificate Warranty: 7 Year Product Warranty

The Lorna Semi-Frameless shower screen provides a sleek frameless door with a durable aluminium frame to support the enclosure. The Lorna shower screen is universal in regards to installation, it is possible to have the door open on the left or right, please see the diagram in the image gallery to view the different installation options. Another wonderful benefit of the streamlined frame shower screen is that while offering a modern appeal it is also easier to clean than a completely framed screen, with fewer nooks and crannies for mould and soap scum to build as it is fully framed. The 6mm toughened glass offers a clean finish that completes any bathroom style.