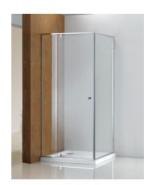

## Lorna Streamlined Frame Shower Screen 900mm Nano Coating

SKU#: S-2523

From **\$499** 

SHOWER HANDLE OPTION

To Suit: Our 900x900 base (can be installed without base)

Actual Size: 860x860x1900mm

Glass Thickness: 6mm Toughened Glass

Door Placement: As seen on picture or inverted

Hardware: Stainless Steel

Frame: Aluminium Streamlined Frame Certification: AS2208 Certificate Warranty: 7 Year Product Warranty

The Lorna Semi-Frameless shower screen provides a sleek frameless door with a durable aluminium frame to support the enclosure. The Lorna shower screen is universal in regards to installation, it is possible to have the door open on the left or right, please see the diagram in the image gallery to view the different installation options. Another wonderful benefit of the streamlined frame shower screen is that while offering a modern appeal it is also easier to clean than a completely framed screen, with fewer nooks and crannies for mould and soap scum to build as it is fully framed. The 6mm toughened glass offers a clean finish that completes any bathroom style.

Shower base and other fittings shown in the photos are for illustration purposes only and are sold separately, add them to your order to complete your look.

\*\*This screen is designed smaller to allow for a variety of finishes & to fit into appropriate shower base. Please ensure that your installer takes into consideration checkout, sheeting, tile thickness, glue etc to ensure a compatible fit with your selected finishes & base.