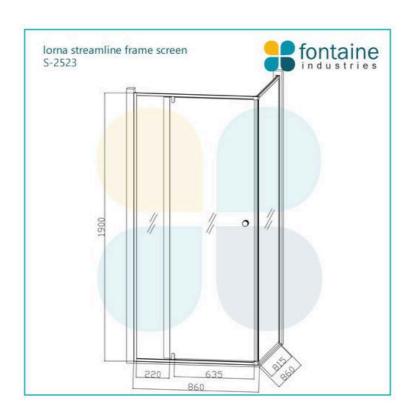

## Lorna Streamlined Frame Shower Screen 900mm Nano Coating

SKU#: S-2523

From **\$499** 

SHOWER HANDLE OPTION

To Suit: Our 900x900 base (can be installed without base)

Actual Size: 860x860x1900mm

Glass Thickness: 6mm Toughened Glass

Door Placement: As seen on picture or inverted

Hardware: Stainless Steel

Frame: Aluminium Streamlined Frame Certification: AS2208 Certificate Warranty: 7 Year Product Warranty

The Lorna Semi-Frameless shower screen provides a sleek frameless door with a durable aluminium frame to support the enclosure. The Lorna shower screen is universal in regards to installation, it is possible to have the door open on the left or right, please see the diagram in the image gallery to view the different installation options. Another wonderful benefit of the streamlined frame shower screen is that while offering a modern appeal it is also easier to clean than a completely framed screen, with fewer nooks and crannies for mould and soap scum to build as it is fully framed. The 6mm toughened glass offers a clean finish that completes any bathroom style.