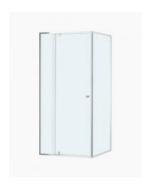

Door Placement: As seen on picture or inverted

Hardware: Stainless Steel

Frame: Aluminium Streamlined Frame Certification: AS2208 Certificate Warranty: 7 Year Product Warranty

The Lorna Semi-Frameless shower screen provides a sleek frameless door with a durable aluminium frame to support the enclosure. The Lorna shower screen is universal in regards to installation, it is possible to have the door open on the left or right, please see the diagram in the image gallery to view the different installation options. Another wonderful benefit of the streamlined frame shower screen is that while offering a modern appeal it is also easier to clean than a completely framed screen, with fewer nooks and crannies for mould and soap scum to build as it is fully framed. The 6mm toughened glass offers a clean finish that completes any bathroom style.