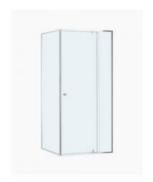

Door Placement: As seen on picture or inverted

Hardware: Stainless Steel

Frame: Aluminium Streamlined Frame Certification: AS2208 Certificate Warranty: 7 Year Product Warranty

The Lorna Semi-Frameless shower screen provides a sleek frameless door with a durable aluminium frame to support the enclosure. The Lorna shower screen is universal in regards to installation, it is possible to have the door open on the left or right, please see the diagram in the image gallery to view the different installation options. Another wonderful benefit of the streamlined frame shower screen is that while offering a modern appeal it is also easier to clean than a completely framed screen, with fewer nooks and crannies for mould and soap scum to build as it is fully framed. The 6mm toughened glass offers a clean finish that completes any bathroom style.