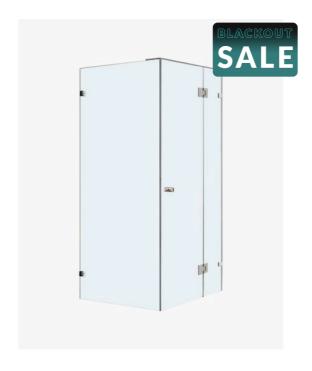

## Oxley 900 Frame Shower Screen Actual Nano Coating

SKU#: S-2576

\$503.20

\$420

HARDWARE COLOUR OPTION

SHOWER HANDLE OPTION

To Suit: Installation without a shower base

Actual Size: 900x900x1900mm

Glass Thickness: 10mm Toughened Glass

Door Placement: As seen on picture or inverted

Hardware: Stainless Steel

Frame: Frameless

Certification: AS2208 Certificate Warranty: 7 Year Product Warranty

Get the latest frameless look for your new shower room by installing your shower screen directly onto the tiled floor, leaving your room feeling more open and appearing more spacious. Made from 10mm toughened glass your shower not only has a clean finish that is easy to clean, but this set comes with seals designed to make the shower screen watertight. The discreet door handle provides all the functionality and elegance desired. The actual installed size of this product is 900x900mm typically used for installation without a shower base (instead of a a smaller shower screen to fit a 900x900mm base).