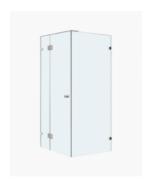

## Oxley 900 Frame Shower Screen Actual Nano Coating

SKU#: S-2576

\$503.20

\$420

HARDWARE COLOUR OPTION

SHOWER HANDLE OPTION

To Suit: Installation without a shower base

Actual Size: 900x900x1900mm

Glass Thickness: 10mm Toughened Glass

Door Placement: As seen on picture or inverted

Hardware: Stainless Steel

Frame: Frameless

Certification: AS2208 Certificate Warranty: 7 Year Product Warranty

Get the latest frameless look for your new shower room by installing your shower screen directly onto the tiled floor, leaving your room feeling more open and appearing more spacious. Made from 10mm toughened glass your shower not only has a clean finish that is easy to clean, but this set comes with seals designed to make the shower screen watertight. The discreet door handle provides all the functionality and elegance desired. The actual installed size of this product is 900x900mm typically used for installation without a shower base (instead of a a smaller shower screen to fit a 900x900mm base).