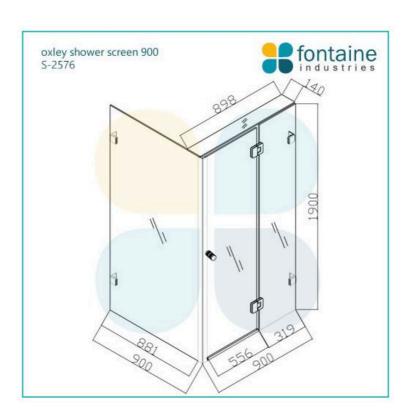

## Oxley 900 Frame Shower Screen Actual Nano Coating

SKU#: S-2576

\$503.20

\$420

HARDWARE COLOUR OPTION

SHOWER HANDLE OPTION

To Suit: Installation without a shower base

Actual Size: 900x900x1900mm

Glass Thickness: 10mm Toughened Glass

Door Placement: As seen on picture or inverted

Hardware: Stainless Steel

Frame: Frameless

Certification: AS2208 Certificate Warranty: 7 Year Product Warranty

Get the latest frameless look for your new shower room by installing your shower screen directly onto the tiled floor, leaving your room feeling more open and appearing more spacious. Made from 10mm toughened glass your shower not only has a clean finish that is easy to clean, but this set comes with seals designed to make the shower screen watertight. The discreet door handle provides all the functionality and elegance desired. The actual installed size of this product is 900x900mm typically used for installation without a shower base (instead of a a smaller shower screen to fit a 900x900mm base).