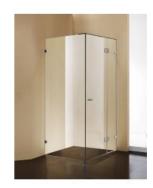

## Oxley 900 Frame Shower Screen Actual Nano Coating

SKU#: S-2576

\$503.20

\$420

HARDWARE COLOUR OPTION

SHOWER HANDLE OPTION

To Suit: Installation without a shower base

Actual Size: 900x900x1900mm

Glass Thickness: 10mm Toughened Glass

Door Placement: As seen on picture or inverted

Hardware: Stainless Steel

Frame: Frameless

Certification: AS2208 Certificate Warranty: 7 Year Product Warranty

Get the latest frameless look for your new shower room by installing your shower screen directly onto the tiled floor, leaving your room feeling more open and appearing more spacious. Made from 10mm toughened glass your shower not only has a clean finish that is easy to clean, but this set comes with seals designed to make the shower screen watertight. The discreet door handle provides all the functionality and elegance desired. The actual installed size of this product is 900x900mm typically used for installation without a shower base (instead of a a smaller shower screen to fit a 900x900mm base).