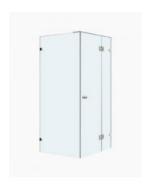

## Oxley 900 Frame Shower Screen Actual Nano Coating

SKU#: S-2576

\$503.20

\$420

HARDWARE COLOUR OPTION

SHOWER HANDLE OPTION

To Suit: Installation without a shower base

Actual Size: 900x900x1900mm

Glass Thickness: 10mm Toughened Glass

Door Placement: As seen on picture or inverted

Hardware: Stainless Steel

Frame: Frameless

Certification: AS2208 Certificate Warranty: 7 Year Product Warranty

Get the latest frameless look for your new shower room by installing your shower screen directly onto the tiled floor, leaving your room feeling more open and appearing more spacious. Made from 10mm toughened glass your shower not only has a clean finish that is easy to clean, but this set comes with seals designed to make the shower screen watertight. The discreet door handle provides all the functionality and elegance desired. The actual installed size of this product is 900x900mm typically used for installation without a shower base (instead of a a smaller shower screen to fit a 900x900mm base).