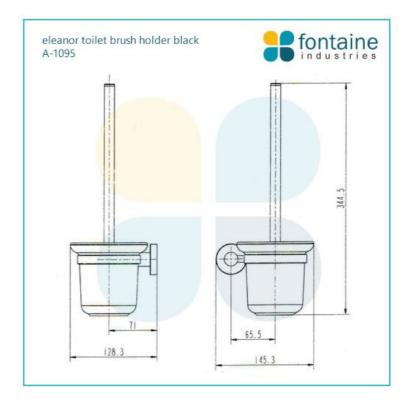

## Eleanor Toilet Brush with Holder Black

SKU#: A-1095

## \$66

Length: 145.3mm Width: 128.3mm Height: 344.5mm Construction: Brass with frosted glass Finish: Matte Black Design: Round, part of a complete range Warranty: 7 Year Product Warranty

The Eleanor range of bathroom accessories is modern and very appealing. Unit is constructed and will require wall mounting, screws and brackets included.