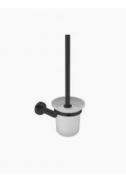

## Eleanor Toilet Brush with Holder Black

SKU#: A-1095

## \$66

Length: 145.3mm Width: 128.3mm Height: 344.5mm Construction: Brass with frosted glass Finish: Matte Black Design: Round, part of a complete range Warranty: 7 Year Product Warranty

The Eleanor range of bathroom accessories is modern and very appealing. Unit is constructed and will require wall mounting, screws and brackets included.