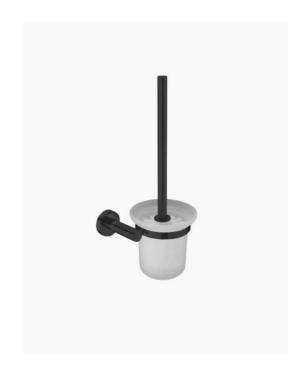

## Eleanor Toilet Brush with Holder Black

SKU#: A-1095

## \$66

Length: 145.3mm Width: 128.3mm Height: 344.5mm Construction: Brass with frosted glass Finish: Matte Black Design: Round, part of a complete range Warranty: 7 Year Product Warranty

The Eleanor range of bathroom accessories is modern and very appealing. Unit is constructed and will require wall mounting, screws and brackets included.