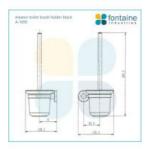

## Eleanor Toilet Brush with Holder Black

SKU#: A-1095

## \$66

Length: 145.3mm Width: 128.3mm Height: 344.5mm Construction: Brass with frosted glass Finish: Matte Black Design: Round, part of a complete range Warranty: 7 Year Product Warranty

The Eleanor range of bathroom accessories is modern and very appealing. Unit is constructed and will require wall mounting, screws and brackets included.