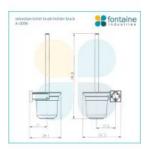

## Sebastian Toilet Brush with Holder Black

SKU#: A-0096

<del>\$69</del>

Length: 157.3mm Width: 128.3mm Height: 346.8mm Construction: Brass with frosted glass Finish: Matte Black Design: Square, part of a complete range Warranty: 7 Year Product Warranty