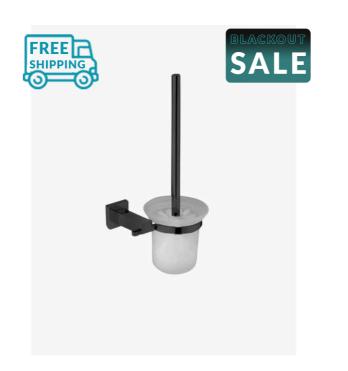

## Sebastian Toilet Brush with Holder Black

SKU#: A-0096

<del>\$69</del>

Length: 157.3mm Width: 128.3mm Height: 346.8mm Construction: Brass with frosted glass Finish: Matte Black Design: Square, part of a complete range Warranty: 7 Year Product Warranty

The Sebastian range of bathroom accessories is modern and very appealing. Unit is constructed and will require wall mounting, screws and brackets included.

View our complete range of bathroom accessories for a matching look in your home.