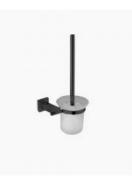

## Sebastian Toilet Brush with Holder Black

SKU#: A-0096

<del>\$69</del>

Length: 157.3mm Width: 128.3mm Height: 346.8mm Construction: Brass with frosted glass Finish: Matte Black Design: Square, part of a complete range Warranty: 7 Year Product Warranty

The Sebastian range of bathroom accessories is modern and very appealing. Unit is constructed and will require wall mounting, screws and brackets included.

View our complete range of bathroom accessories for a matching look in your home.