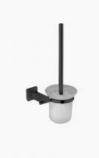

## Sebastian Toilet Brush with Holder Black

SKU#: A-0096

<del>\$69</del>

Length: 157.3mm Width: 128.3mm Height: 346.8mm Construction: Brass with frosted glass Finish: Matte Black Design: Square, part of a complete range Warranty: 7 Year Product Warranty

The Sebastian range of bathroom accessories is modern and very appealing. Unit is constructed and will require wall mounting, screws and brackets included.

View our complete range of bathroom accessories for a matching look in your home.