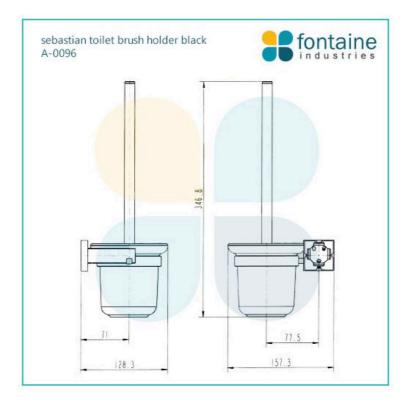

## Sebastian Toilet Brush with Holder Black

SKU#: A-0096

<del>\$69</del>

Length: 157.3mm Width: 128.3mm Height: 346.8mm Construction: Brass with frosted glass Finish: Matte Black Design: Square, part of a complete range Warranty: 7 Year Product Warranty