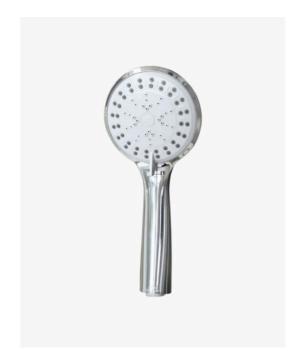

## **Eleanor Shower Handheld 3 Function**

SKU#: S-1014

The Eleanor range showcases a smooth, round design which will give your bathroom the ultimate look of luxury. This handheld shower hose is the latest for enhancing your shower experience with 3 additional functions the head can perform. These handhelds are interchangeable in addition to our Eleanor range. The 3 functions featured in this handheld include: 1. Outlet of water streams via inner circle

- 1. Outlet of water streams via inner circle
- 2. Outlet of water streams via outer perimeter
- 3. Outlet of water streams via whole head

View our store to finish your bathroom with shower screens, vanities and basins to save on combined delivery.