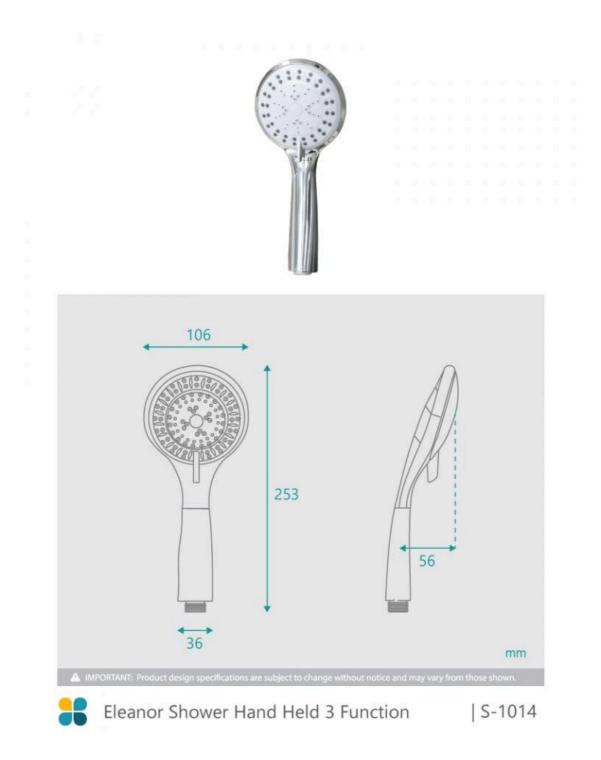

## **Eleanor Shower Handheld 3 Function**

SKU#: S-1014

## \$29

Total Height: 253mm Handheld Diameter: 36mm Construction: Brass Finish: Chrome Accreditation: AU Standard, WELS 8L/min 3 Star and Watermark WELS Registration: S11434 Warranty: 7 Year Product Warranty

See image listing for measurement specifications.

IMPORTANT: Detail shown are as listed on the date of print & may change without notice. Detail may contain technical inaccuracies or typographical error