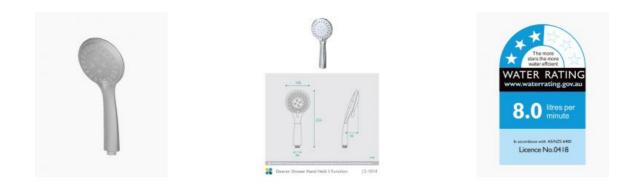

## **Eleanor Shower Handheld 3 Function**

SKU#: S-1014

## \$29

Total Height: 253mm Handheld Diameter: 36mm Construction: Brass Finish: Chrome Accreditation: AU Standard, WELS 8L/min 3 Star and Watermark WELS Registration: S11434 Warranty: 7 Year Product Warranty

The Eleanor range showcases a smooth, round design which will give your bathroom the ultimate look of luxury. This handheld shower hose is the latest for enhancing your shower experience with 3 additional functions the head can perform. These handhelds are interchangeable in addition to our Eleanor range. The 3 functions featured in this handheld include: 1. Outlet of water streams via inner circle

- 1. Outlet of water streams via inner circle
- 2. Outlet of water streams via outer perimeter
- 3. Outlet of water streams via whole head

View our store to finish your bathroom with shower screens, vanities and basins to save on combined delivery.

See image listing for measurement specifications.

IMPORTANT: Detail shown are as listed on the date of print & may change without notice. Detail may contain technical inaccuracies or typographical error