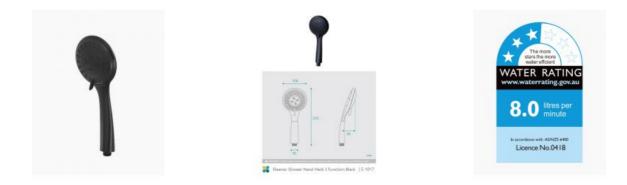

## \$49

Total Height: 253mm Handheld Diameter: 36mm Construction: Brass Finish: Matte Black Accreditation: AU Standard, WELS 8L/min 3 Star and Watermark WELS Registration: S11434 Warranty: 7 Year Product Warranty

See image listing for measurement specifications.

IMPORTANT: Detail shown are as listed on the date of print & may change without notice. Detail may contain technical inaccuracies or typographical errors