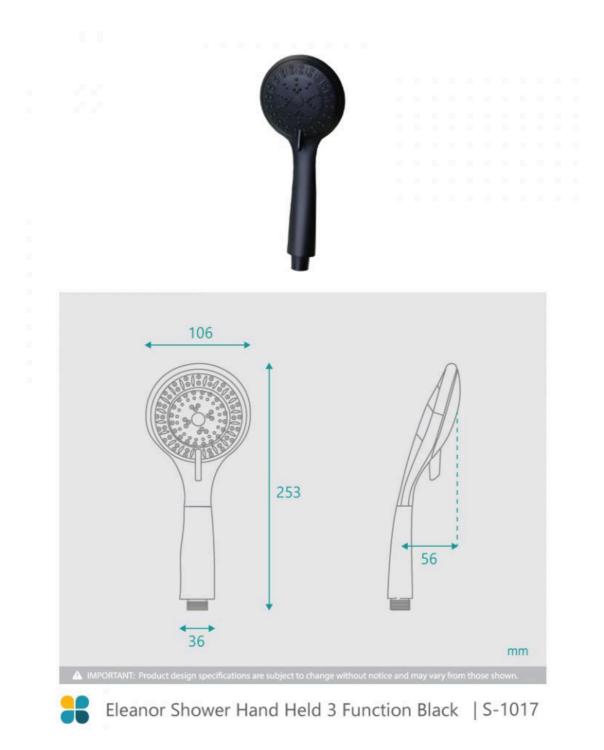

## **Eleanor Shower Handheld 3 Function Black**

SKU#: S-1017

## \$49

Total Height: 253mm Handheld Diameter: 36mm Construction: Brass Finish: Matte Black Accreditation: AU Standard, WELS 8L/min 3 Star and Watermark WELS Registration: S11434 Warranty: 7 Year Product Warranty

See image listing for measurement specifications.

IMPORTANT: Detail shown are as listed on the date of print & may change without notice. Detail may contain technical inaccuracies or typographical errors