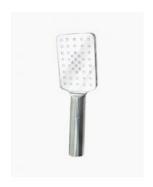

## **Sebastian Shower Handheld 3 Function**

SKU#: S-1015

\$23.20

¢20

Total Height: 263mm Handheld Diameter: 30mm Construction: Brass

Finish: Chrome

Accreditation: AU Standard, WELS 8L/min 3 Star and

Watermark

WELS Registration: S11435

Warranty: 7 Year Product Warranty

The Sebastian range of tapware as become a favourite due to its solid & modern design that cements 'quality' in your design. This tap is a bold design statement that is very on trend. View our store to find a matching black range or vanity unit, mirror, basin or tap for your bathroom and save on combined delivery. These handhelds are interchangeable in addition to our Sebastian range. The 3 functions featured in this handheld include:

- 1. Outlet of water streams via inner circle
- 2. Outlet of water streams via outer perimeter
- 3. Outlet of water streams via whole head

View our store to finish your bathroom with shower screens, vanities and basins to save on combined delivery.