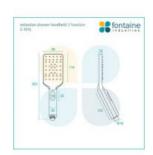

ion: S11435

Warranty: 7 Year Product Warranty

The Sebastian range of tapware as become a favourite due to its solid & modern design that cements 'quality' in your design. This tap is a bold design statement that is very on trend. View our store to find a matching black range or vanity unit, mirror, basin or tap for your bathroom and save on combined delivery. These handhelds are interchangeable in addition to our Sebastian range. The 3 functions featured in this handheld include:

- 1. Outlet of water streams via inner circle
- 2. Outlet of water streams via outer perimeter
- 3. Outlet of water streams via whole head

View our store to finish your bathroom with shower screens, vanities and basins to save on combined delivery.

See image listing for measurement specifications.