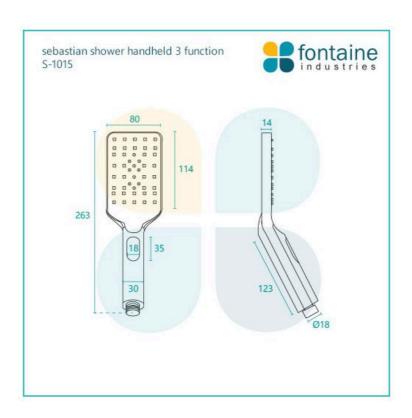

## **Sebastian Shower Handheld 3 Function**

SKU#: S-1015

\$23.20

¢20

Total Height: 263mm Handheld Diameter: 30mm Construction: Brass

Finish: Chrome

Accreditation: AU Standard, WELS 8L/min 3 Star and

Watermark

See image listing for measurement specifications.