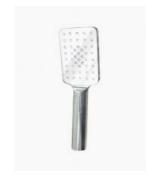

## **Sebastian Shower Handheld 3 Function**

SKU#: S-1015

\$23.20

¢20

Total Height: 263mm Handheld Diameter: 30mm Construction: Brass

Finish: Chrome

Accreditation: AU Standard, WELS 8L/min 3 Star and

Watermark

WELS Registration: S11435

Warranty: 7 Year Product Warranty

The Sebastian range of tapware as become a favourite due to its solid & modern design that cements 'quality' in your design. This tap is a bold design statement that is very on trend. View our store to find a matching black range or vanity unit, mirror, basin or tap for your bathroom and save on combined delivery. These handhelds are interchangeable in addition to our Sebastian range. The 3 functions featured in this handheld include:

- 1. Outlet of water streams via inner circle
- 2. Outlet of water streams via outer perimeter
- 3. Outlet of water streams via whole head

View our store to finish your bathroom with shower screens, vanities and basins to save on combined delivery.