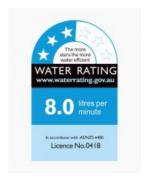

## **Sebastian Shower Handheld 3 Function**

SKU#: S-1015

\$23.20

¢20

Total Height: 263mm Handheld Diameter: 30mm Construction: Brass

Finish: Chrome

Accreditation: AU Standard, WELS 8L/min 3 Star and

Watermark