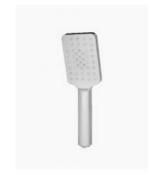

## **Sebastian Shower Handheld 3 Function**

SKU#: S-1015

\$23.20

¢20

Total Height: 263mm Handheld Diameter: 30mm Construction: Brass

Finish: Chrome

Accreditation: AU Standard, WELS 8L/min 3 Star and

Watermark

WELS Registration: S11435

Warranty: 7 Year Product Warranty

The Sebastian range of tapware as become a favourite due to its solid & modern design that cements 'quality' in your design. This tap is a bold design statement that is very on trend. View our store to find a matching black range or vanity unit, mirror, basin or tap for your bathroom and save on combined delivery. These handhelds are interchangeable in addition to our Sebastian range. The 3 functions featured in this handheld include:

- 1. Outlet of water streams via inner circle
- 2. Outlet of water streams via outer perimeter
- 3. Outlet of water streams via whole head

View our store to finish your bathroom with shower screens, vanities and basins to save on combined delivery.