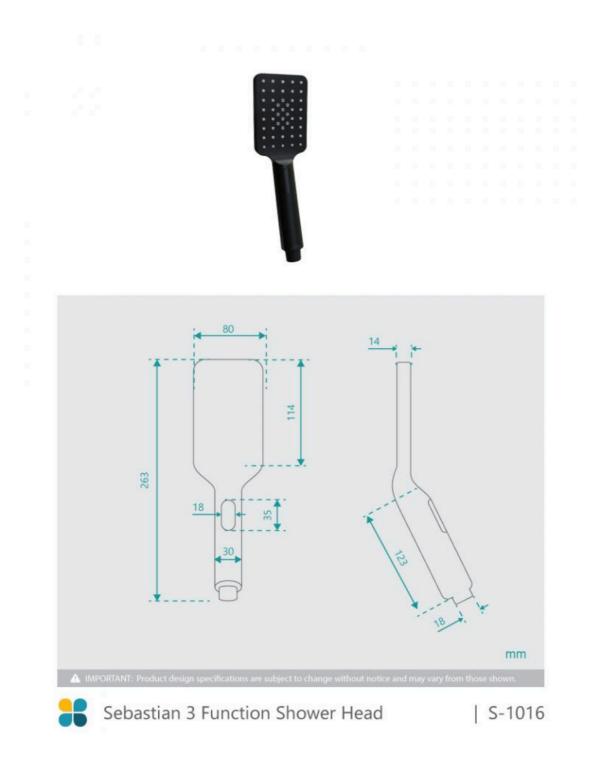

## Sebastian Shower Handheld 3 Function Black

SKU#: S-1016

\$39.20

<u>\$49</u>

Total Height: 263mm Handheld Diameter: 30mm Construction: Brass Finish: Matte Black Accreditation: AU Standard, WELS 8L/min 3 Star and Watermark WELS Registration: S11435 Warranty: 7 Year Product Warranty

See image listing for measurement specifications.

🗿 🕯 nielbourne Isathroom goedalists

IMPORTANT: Detail shown are as listed on the date of print & may change without notice. Detail may contain technical inaccuracies or typographical errors