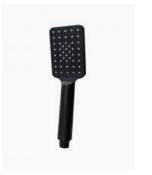

## Sebastian Shower Handheld 3 Function Black

SKU#: S-1016

\$39.20

<u>\$49</u>

Total Height: 263mm Handheld Diameter: 30mm Construction: Brass Finish: Matte Black Accreditation: AU Standard, WELS 8L/min 3 Star and Watermark WELS Registration: S11435 Warranty: 7 Year Product Warranty

The Sebastian range of tapware as become a favourite due to its solid & modern design that cements 'quality' in your design. Now available in black, this tap is a bold design statement that is very on trend. These handhelds are interchangeable in addition to our Sebastian range.With 3 functions to choose from, this handheld shower hand enhances your bathroom experience with its convenience and hotel inspired quality.The 3 functions featured in this handheld include:

1. Outlet of water streams via inner circle

- 2. Outlet of water streams via outer perimeter
- 3. Outlet of water streams via whole head

View our store to find a matching black range or vanity unit, mirror, basin or tap for your bathroom and save on combined delivery.