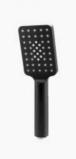

## Sebastian Shower Handheld 3 Function Black

SKU#: S-1016

\$39.20

<u>\$49</u>

Total Height: 263mm Handheld Diameter: 30mm Construction: Brass Finish: Matte Black Accreditation: AU Standard, WELS 8L/min 3 Star and Watermark WELS Registration: S11435 Warranty: 7 Year Product Warranty

The Sebastian range of tapware as become a favourite due to its solid & modern design that cements 'quality' in your design. Now available in black, this tap is a bold design statement that is very on trend. These handhelds are interchangeable in addition to our Sebastian range.With 3 functions to choose from, this handheld shower hand enhances your bathroom experience with its convenience and hotel inspired quality.The 3 functions featured in this handheld include:

1. Outlet of water streams via inner circle

- 2. Outlet of water streams via outer perimeter
- 3. Outlet of water streams via whole head

View our store to find a matching black range or vanity unit, mirror, basin or tap for your bathroom and save on combined delivery.