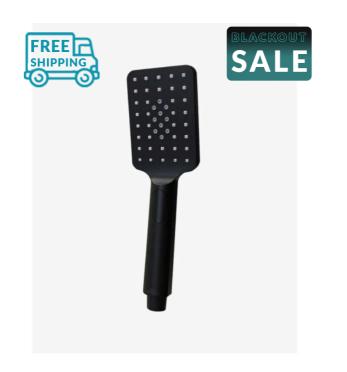

## Sebastian Shower Handheld 3 Function Black

SKU#: S-1016

\$39.20

<u>\$49</u>

Total Height: 263mm Handheld Diameter: 30mm Construction: Brass Finish: Matte Black Accreditation: AU Standard, WELS 8L/min 3 Star and Watermark WELS Registration: S11435 Warranty: 7 Year Product Warranty

The Sebastian range of tapware as become a favourite due to its solid & modern design that cements 'quality' in your design. Now available in black, this tap is a bold design statement that is very on trend. These handhelds are interchangeable in addition to our Sebastian range.With 3 functions to choose from, this handheld shower hand enhances your bathroom experience with its convenience and hotel inspired quality.The 3 functions featured in this handheld include:

1. Outlet of water streams via inner circle

- 2. Outlet of water streams via outer perimeter
- 3. Outlet of water streams via whole head

View our store to find a matching black range or vanity unit, mirror, basin or tap for your bathroom and save on combined delivery.