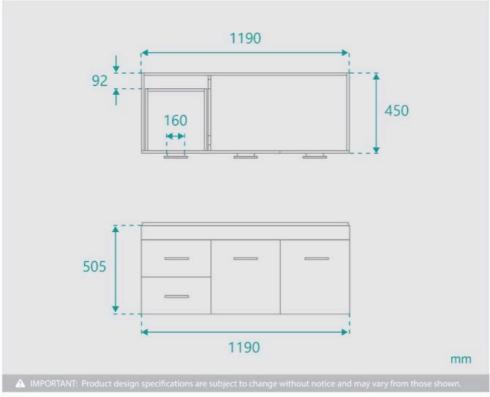

#### **BASIN OPTION**

Standard Basin Size: 1210mm x 460mm x 115mm Standard Stone Size: 1200mm x 460mm x 20mm\* Cabinet Size: 1190mm x 450mm x 505mm

Cabinet Finish: Black High Gloss

Basin & Top: Ceramic Overflow Outlet: Yes

Stone Top Standard 20mm: White Pepper, Midnight Black,

Concrete Grey, Venato Bianco

Timber Top 40mm: Timber Ash Natural, Timber Ash Walnut

Handle: Stainless Steel Rounded

Configuration: Two doors and two drawers Warranty: 2 Year Product Warranty