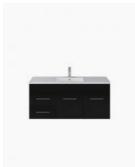

# Mobella 1200 Black Vanity

SKU#: J-2094

\$331.20

\$414

#### **BASIN OPTION**

Standard Basin Size: 1210mm x 460mm x 115mm Standard Stone Size: 1200mm x 460mm x 20mm\* Cabinet Size: 1190mm x 450mm x 505mm

Cabinet Finish: Black High Gloss

Basin & Top: Ceramic Overflow Outlet: Yes

Stone Top Standard 20mm: White Pepper, Midnight Black,

Concrete Grey, Venato Bianco

Timber Top 40mm: Timber Ash Natural, Timber Ash Walnut

Handle: Stainless Steel Rounded

Configuration: Two doors and two drawers Warranty: 2 Year Product Warranty

The Mobella range is an elegant and balanced wall hung design, the ceramic basin and top has a sleek recessed bowl to allow for maximum bench space for all things bathroom. Featuring sleek stainless steel handles, two soft close doors and two soft closing drawers.