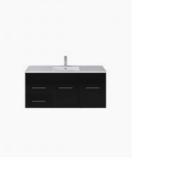

# Mobella 1200 Black Vanity

SKU#: J-2094

\$331.20

\$414

#### **BASIN OPTION**

Standard Basin Size: 1210mm x 460mm x 115mm Standard Stone Size: 1200mm x 460mm x 20mm\* Cabinet Size: 1190mm x 450mm x 505mm

Cabinet Finish: Black High Gloss

Basin & Top: Ceramic Overflow Outlet: Yes

Stone Top Standard 20mm: White Pepper, Midnight Black,

Concrete Grey, Venato Bianco

Timber Top 40mm: Timber Ash Natural, Timber Ash Walnut

Handle: Stainless Steel Rounded

Configuration: Two doors and two drawers Warranty: 2 Year Product Warranty

The Mobella range is an elegant and balanced wall hung design, the ceramic basin and top has a sleek recessed bowl to allow for maximum bench space for all things bathroom. Featuring sleek stainless steel handles, two soft close doors and two soft closing drawers.