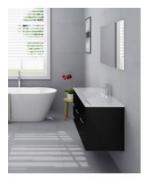

The Mobella range is an elegant and balanced wall hung design, the ceramic basin and top has a sleek recessed bowl to allow for maximum bench space for all things bathroom. Featuring sleek stainless steel handles, two soft close doors and two soft closing drawers.

Tap and waste fittings shown in the photos are for illustration purposes only and are sold separately, add them to your order to complete your look.

\*Please note that for ceramic products, specifications must allow +/- 10 mm tolerance for manufacturing variance, it is recommended to use measurements of the actual product received. Colours displayed online may appear different due to screen settings.