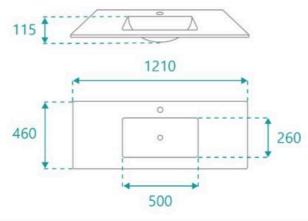

#### **BASIN OPTION**

Standard Basin Size: 1210mm x 460mm x 115mm Standard Stone Size: 1200mm x 460mm x 20mm\* Cabinet Size: 1190mm x 450mm x 505mm

Cabinet Finish: Black High Gloss

Basin & Top: Ceramic Overflow Outlet: Yes