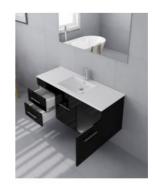

The Mobella range is an elegant and balanced wall hung design, the ceramic basin and top has a sleek recessed bowl to allow for maximum bench space for all things bathroom. Featuring sleek stainless steel handles, two soft close doors and two soft closing drawers.

#### **BASIN OPTION**

Standard Basin Size: 1210mm x 460mm x 115mm Standard Stone Size: 1200mm x 460mm x 20mm\* Cabinet Size: 1190mm x 450mm x 505mm

Cabinet Finish: Black High Gloss

Basin & Top: Ceramic Overflow Outlet: Yes