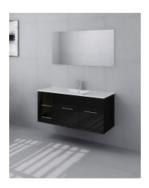

# Mobella 1200 Black Vanity

SKU#: J-2094

\$331.20

\$414

The Mobella range is an elegant and balanced wall hung design, the ceramic basin and top has a sleek recessed bowl to allow for maximum bench space for all things bathroom. Featuring sleek stainless steel handles, two soft close doors and two soft closing drawers.