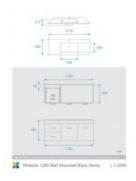

#### **BASIN OPTION**

Standard Basin Size: 1210mm x 460mm x 115mm Standard Stone Size: 1200mm x 460mm x 20mm\* Cabinet Size: 1190mm x 450mm x 505mm

Cabinet Finish: Black High Gloss

Basin & Top: Ceramic Overflow Outlet: Yes

Stone Top Standard 20mm: White Pepper, Midnight Black,

Concrete Grey, Venato Bianco

Timber Top 40mm: Timber Ash Natural, Timber Ash Walnut

Handle: Stainless Steel Rounded

Configuration: Two doors and two drawers Warranty: 2 Year Product Warranty