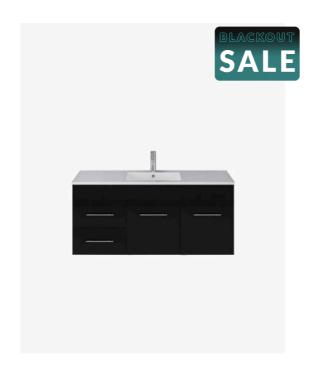

# Mobella 1200 Black Vanity

SKU#: J-2094

\$331.20

\$414

#### **BASIN OPTION**

Standard Basin Size: 1210mm x 460mm x 115mm Standard Stone Size: 1200mm x 460mm x 20mm\* Cabinet Size: 1190mm x 450mm x 505mm

Cabinet Finish: Black High Gloss

Basin & Top: Ceramic Overflow Outlet: Yes

Stone Top Standard 20mm: White Pepper, Midnight Black,

Concrete Grey, Venato Bianco

Timber Top 40mm: Timber Ash Natural, Timber Ash Walnut

Handle: Stainless Steel Rounded

Configuration: Two doors and two drawers Warranty: 2 Year Product Warranty

The Mobella range is an elegant and balanced wall hung design, the ceramic basin and top has a sleek recessed bowl to allow for maximum bench space for all things bathroom. Featuring sleek stainless steel handles, two soft close doors and two soft closing drawers.