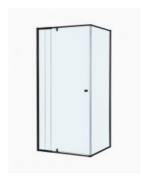

## Lorna Frame Shower Screen 1000mm Actual Black

SKU#: S-2581A

\$317.85

¢100

SHOWER HANDLE OPTION

To Suit: Installation without a shower base

Actual Size: 1000x1000x1900mm Glass Thickness: 6mm Toughened Glass

Door Placement: As seen on picture or inverted

Hardware: Stainless Steel

Frame: Aluminium Streamlined Frame

Finish: Matte Black

Certification: AS2208 Certificate Warranty: 7 Year Product Warranty

The Lorna Frame shower screen provides a sleek frameless door with a durable frame to support the enclosure. Another wonderful benefit of the Lorna frame shower screen is that while offering a modern appeal it is also easier to clean than a completely framed screen, with fewer nooks and crannies for mould and soap scum to build as it is fully framed. The 6mm toughened glass offers a clean finish that completes any bathroom style. This shower screen allows for the width to be adjustable, which makes this easy to install in the most difficult cases. The actual installed size of this product is  $1000 \times 1000 \times 1000$ 