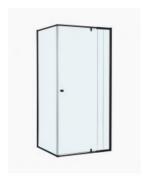

## Lorna Frame Shower Screen 1000mm Actual Black

SKU#: S-2581A

\$317.85

¢100

SHOWER HANDLE OPTION

To Suit: Installation without a shower base

Actual Size: 1000x1000x1900mm Glass Thickness: 6mm Toughened Glass

Door Placement: As seen on picture or inverted

Hardware: Stainless Steel

Frame: Aluminium Streamlined Frame

Finish: Matte Black

Certification: AS2208 Certificate Warranty: 7 Year Product Warranty

The Lorna Frame shower screen provides a sleek frameless door with a durable frame to support the enclosure. Another wonderful benefit of the Lorna frame shower screen is that while offering a modern appeal it is also easier to clean than a completely framed screen, with fewer nooks and crannies for mould and soap scum to build as it is fully framed. The 6mm toughened glass offers a clean finish that completes any bathroom style. This shower screen allows for the width to be adjustable, which makes this easy to install in the most difficult cases. The actual installed size of this product is  $1000 \times 1000 \times 1000$ 