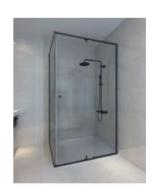

## Lorna Frame Shower Screen 1000mm Actual Black

SKU#: S-2581A

\$317.85

¢100

SHOWER HANDLE OPTION

To Suit: Installation without a shower base

Actual Size: 1000x1000x1900mm Glass Thickness: 6mm Toughened Glass

Door Placement: As seen on picture or inverted

Hardware: Stainless Steel

Frame: Aluminium Streamlined Frame

Finish: Matte Black

Certification: AS2208 Certificate Warranty: 7 Year Product Warranty

The Lorna Frame shower screen provides a sleek frameless door with a durable frame to support the enclosure. Another wonderful benefit of the Lorna frame shower screen is that while offering a modern appeal it is also easier to clean than a completely framed screen, with fewer nooks and crannies for mould and soap scum to build as it is fully framed. The 6mm toughened glass offers a clean finish that completes any bathroom style. This shower screen allows for the width to be adjustable, which makes this easy to install in the most difficult cases. The actual installed size of this product is  $1000 \times 1000 \times 1000$ 

Shower fittings shown in the photos are for illustration purposes only and are sold separately, add them to your order to complete your look.