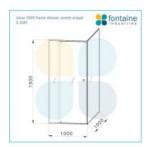

## Lorna Frame Shower Screen 1000mm Actual Black

SKU#: S-2581A

\$317.85

¢100

SHOWER HANDLE OPTION

To Suit: Installation without a shower base

Actual Size: 1000x1000x1900mm Glass Thickness: 6mm Toughened Glass

Door Placement: As seen on picture or inverted

Hardware: Stainless Steel

Frame: Aluminium Streamlined Frame

Finish: Matte Black

Certification: AS2208 Certificate Warranty: 7 Year Product Warranty

The Lorna Frame shower screen provides a sleek frameless door with a durable frame to support the enclosure. Another wonderful benefit of the Lorna frame shower screen is that while offering a modern appeal it is also easier to clean than a completely framed screen, with fewer nooks and crannies for mould and soap scum to build as it is fully framed. The 6mm toughened glass offers a clean finish that completes any bathroom style. This shower screen allows for the width to be adjustable, which makes this easy to install in the most difficult cases. The actual installed size of this product is  $1000 \times 1000 \times 1000$ 