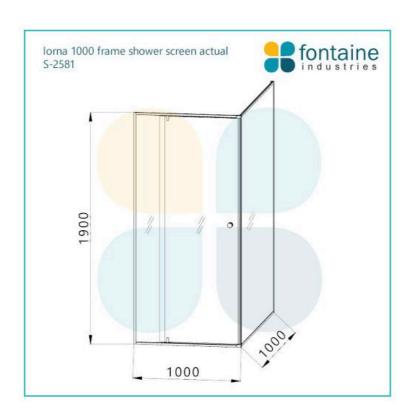

## Lorna Frame Shower Screen 1000mm Actual Black

SKU#: S-2581A

\$317.85

¢100

SHOWER HANDLE OPTION

To Suit: Installation without a shower base

Actual Size: 1000x1000x1900mm Glass Thickness: 6mm Toughened Glass

Door Placement: As seen on picture or inverted

Hardware: Stainless Steel

Frame: Aluminium Streamlined Frame

Finish: Matte Black

Certification: AS2208 Certificate Warranty: 7 Year Product Warranty

The Lorna Frame shower screen provides a sleek frameless door with a durable frame to support the enclosure. Another wonderful benefit of the Lorna frame shower screen is that while offering a modern appeal it is also easier to clean than a completely framed screen, with fewer nooks and crannies for mould and soap scum to build as it is fully framed. The 6mm toughened glass offers a clean finish that completes any bathroom style. This shower screen allows for the width to be adjustable, which makes this easy to install in the most difficult cases. The actual installed size of this product is  $1000 \times 1000 \times 1000$ 