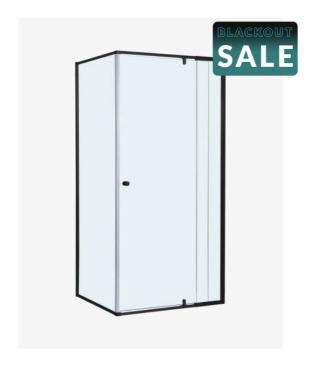

## Lorna Frame Shower Screen 1000mm Actual Black

SKU#: S-2581A

\$317.85

¢100

SHOWER HANDLE OPTION

To Suit: Installation without a shower base

Actual Size: 1000x1000x1900mm Glass Thickness: 6mm Toughened Glass

Door Placement: As seen on picture or inverted

Hardware: Stainless Steel

Frame: Aluminium Streamlined Frame

Finish: Matte Black

Certification: AS2208 Certificate Warranty: 7 Year Product Warranty

The Lorna Frame shower screen provides a sleek frameless door with a durable frame to support the enclosure. Another wonderful benefit of the Lorna frame shower screen is that while offering a modern appeal it is also easier to clean than a completely framed screen, with fewer nooks and crannies for mould and soap scum to build as it is fully framed. The 6mm toughened glass offers a clean finish that completes any bathroom style. This shower screen allows for the width to be adjustable, which makes this easy to install in the most difficult cases. The actual installed size of this product is  $1000 \times 1000 \times 1000$ 