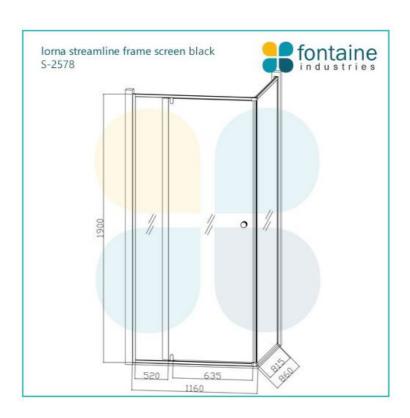

## Lorna Streamlined Frame Shower Screen 1200mm Black

SKU#: S-2578

## \$529

To Suit: Our 1200x900 base (can be installed without base)

Actual Size: 1160x860x1900mm Glass Thickness: 6mm Toughened Glass

Door Placement: As seen on picture or inverted

Hardware: Stainless Steel

Frame: Aluminium Streamlined Frame

Finish: Matte Black

Certification: AS2208 Certificate Warranty: 7 Year Product Warranty

The Lorna Semi-Frameless shower screen provides a sleek frameless door with a durable aluminium frame to support the enclosure. The Lorna shower screen is universal in regards to installation, it is possible to have the door open on the left or right, please see the diagram in the image gallery to view the different installation options. Another wonderful benefit of the streamlined frame shower screen is that while offering a modern appeal it is also easier to clean than a completely framed screen, with fewer nooks and crannies for mould and soap scum to build as it is fully framed. The 6mm toughened glass offers a clean finish that completes any bathroom style.