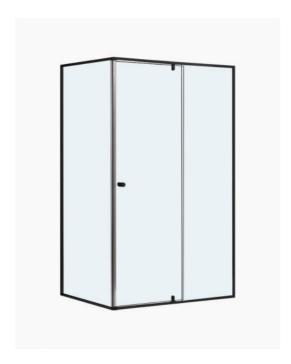

## Lorna Streamlined Frame Shower Screen 1200mm Black

SKU#: S-2578

## \$529

To Suit: Our 1200x900 base (can be installed without base)

Actual Size: 1160x860x1900mm Glass Thickness: 6mm Toughened Glass

Door Placement: As seen on picture or inverted

Hardware: Stainless Steel

Frame: Aluminium Streamlined Frame

Finish: Matte Black

Certification: AS2208 Certificate Warranty: 7 Year Product Warranty

The Lorna Semi-Frameless shower screen provides a sleek frameless door with a durable aluminium frame to support the enclosure. The Lorna shower screen is universal in regards to installation, it is possible to have the door open on the left or right, please see the diagram in the image gallery to view the different installation options. Another wonderful benefit of the streamlined frame shower screen is that while offering a modern appeal it is also easier to clean than a completely framed screen, with fewer nooks and crannies for mould and soap scum to build as it is fully framed. The 6mm toughened glass offers a clean finish that completes any bathroom style.