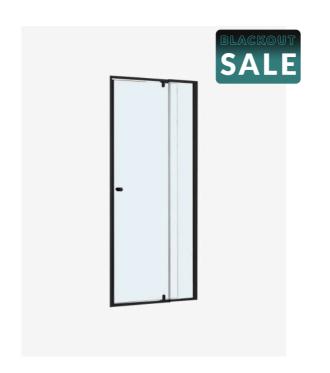

## Lorna Wall to Wall Frame Shower Screen 760-860mm Black

SKU#: S-2580

## \$295.20

SHOWER HANDLE OPTION

To Suit: Our 900x900 base (can be installed without base) Actual Size: 760-860x1900mm Glass Thickness: 6mm Toughened Glass Door Placement: As seen on picture or inverted Hardware: Stainless Steel Frame: Aluminium Streamlined Frame Finish: Matte Black Certification: AS2208 Certificate Warranty: 7 Year Product Warranty

The Lorna Wall to Wall shower screen provides a sleek frameless door with a durable frame to support the enclosure. Another wonderful benefit of the Wall to Wall frame shower screen is that while offering a modern appeal it is also easier to clean than a completely framed screen, with fewer nooks and crannies for mould and soap scum to build as it is fully framed. The 6mm toughened glass offers a clean finish that completes any bathroom style. This shower screen allows for the width to be adjustable, which makes this easy to install in the most difficult cases.