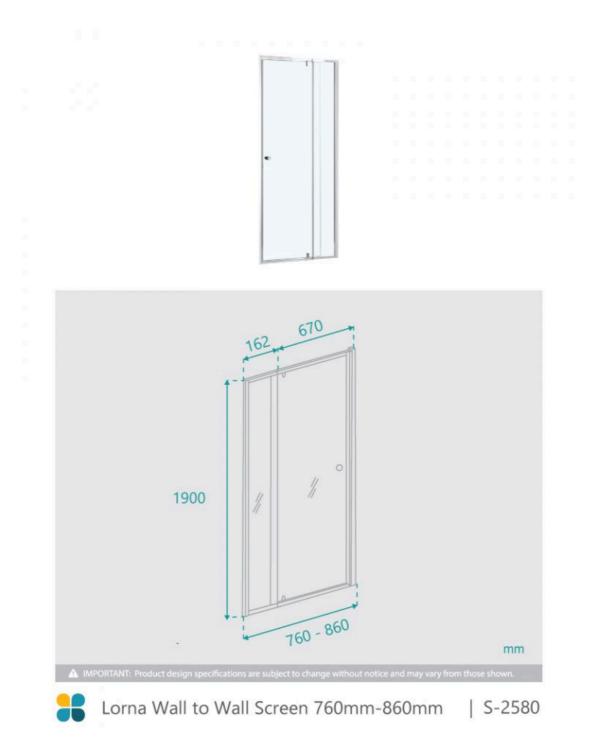

## \$295.20

SHOWER HANDLE OPTION

To Suit: Our 900x900 base (can be installed without base) Actual Size: 760-860x1900mm Glass Thickness: 6mm Toughened Glass Door Placement: As seen on picture or inverted Hardware: Stainless Steel Frame: Aluminium Streamlined Frame Finish: Matte Black Certification: AS2208 Certificate Warranty: 7 Year Product Warranty

The Lorna Wall to Wall shower screen provides a sleek frameless door with a durable frame to support the enclosure. Another wonderful benefit of the Wall to Wall frame shower screen is that while offering a modern appeal it is also easier to clean than a completely framed screen, with fewer nooks and crannies for mould and soap scum to build as it is fully framed. The 6mm toughened glass offers a clean finish that completes any bathroom style. This shower screen allows for the width to be adjustable, which makes this easy to install in the most difficult cases.