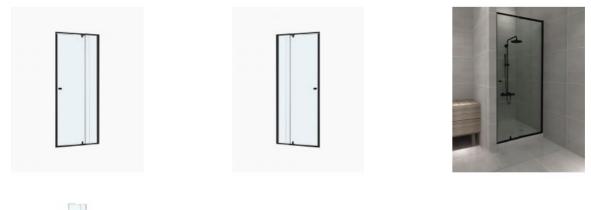

## Lorna Wall to Wall Frame Shower Screen 760-860mm Black

SKU#: S-2580

The Lorna Wall to Wall shower screen provides a sleek frameless door with a durable frame to support the enclosure. Another wonderful benefit of the Wall to Wall frame shower screen is that while offering a modern appeal it is also easier to clean than a completely framed screen, with fewer nooks and crannies for mould and soap scum to build as it is fully framed. The 6mm toughened glass offers a clean finish that completes any bathroom style. This shower screen allows for the width to be adjustable, which makes this easy to install in the most difficult cases.

Shower base and other fittings shown in the photos are for illustration purposes only and are sold separately, add them to your order to complete your look.

\*\*This screen is designed smaller to allow for a variety of finishes & to fit into appropriate shower base. Please ensure that your installer takes into consideration checkout, sheeting, tile thickness, glue etc to ensure a compatible fit with your selected finishes & base.