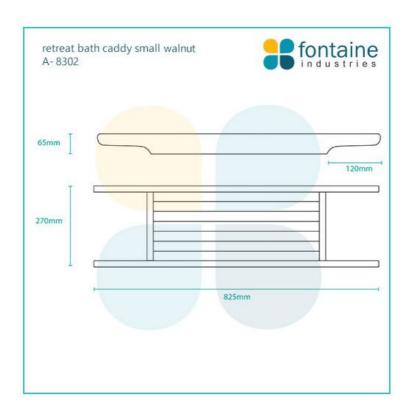

## Retreat Bath Caddy Solid Ash Walnut

SKU#: A-8302

\$199

Length: 825mm Width: 270mm Height: 65mm

Construction: Solid Ash Timber

Finish: Walnut Stain

Warranty: 1 Year Product Warranty

Make the most of your bath by indulging with this amazing bath caddy. This unique bath caddy is perfect for holding candles, books or beverage at the end of a hard day. The caddy fits over freestanding bathtubs and will certainly add that spa feel you've been looking for.