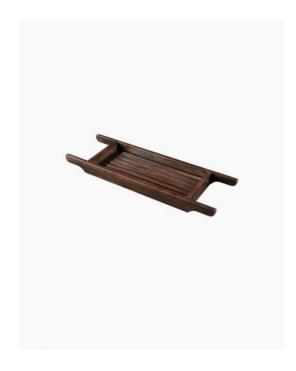

## Retreat Bath Caddy Solid Ash Walnut

SKU#: A-8302

\$199

Length: 825mm Width: 270mm Height: 65mm

Construction: Solid Ash Timber

Finish: Walnut Stain

Warranty: 1 Year Product Warranty

Make the most of your bath by indulging with this amazing bath caddy. This unique bath caddy is perfect for holding candles, books or beverage at the end of a hard day. The caddy fits over freestanding bathtubs and will certainly add that spa feel you've been looking for.