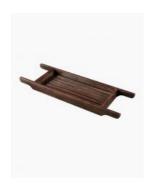

## Retreat Bath Caddy Solid Ash Walnut Large

SKU#: A-8303

\$219

Length: 900mm Width: 300mm Height: 65mm

Construction: Solid Ash Timber

Finish: Walnut Stain

Warranty: 1 Year Product Warranty

Make the most of your bath by indulging with this amazing caddy. This unique bath caddy is perfect for holding candles, books or beverage at the end of a hard day. The caddy fits over freestanding bathtubs and will certainly add that spa feel you've been looking for.