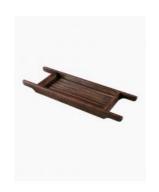

## Retreat Bath Caddy Solid Ash Walnut Large

SKU#: A-8303

\$219

Length: 900mm Width: 300mm Height: 65mm

Construction: Solid Ash Timber

Finish: Walnut Stain

Warranty: 1 Year Product Warranty

Make the most of your bath by indulging with this amazing caddy. This unique bath caddy is perfect for holding candles, books or beverage at the end of a hard day. The caddy fits over freestanding bathtubs and will certainly add that spa feel you've been looking for.