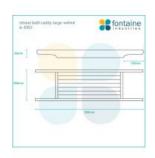

## Retreat Bath Caddy Solid Ash Walnut Large

SKU#: A-8303

\$219

Length: 900mm Width: 300mm Height: 65mm

Construction: Solid Ash Timber

Finish: Walnut Stain

Warranty: 1 Year Product Warranty

Make the most of your bath by indulging with this amazing caddy. This unique bath caddy is perfect for holding candles, books or beverage at the end of a hard day. The caddy fits over freestanding bathtubs and will certainly add that spa feel you've been looking for.