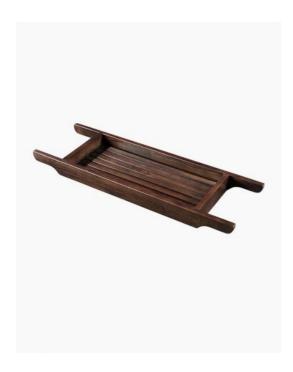

## Retreat Bath Caddy Solid Ash Walnut Large

SKU#: A-8303

\$219

Length: 900mm Width: 300mm Height: 65mm

Construction: Solid Ash Timber

Finish: Walnut Stain

Warranty: 1 Year Product Warranty

Make the most of your bath by indulging with this amazing caddy. This unique bath caddy is perfect for holding candles, books or beverage at the end of a hard day. The caddy fits over freestanding bathtubs and will certainly add that spa feel you've been looking for.