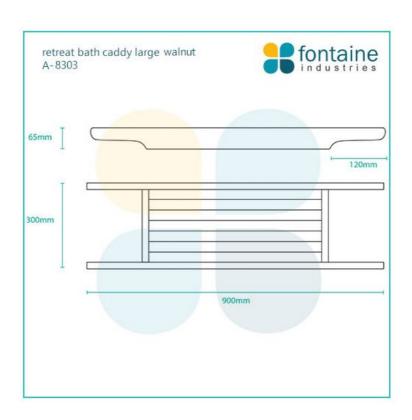

## Retreat Bath Caddy Solid Ash Walnut Large

SKU#: A-8303

\$219

Length: 900mm Width: 300mm Height: 65mm

Construction: Solid Ash Timber

Finish: Walnut Stain

Warranty: 1 Year Product Warranty

Make the most of your bath by indulging with this amazing caddy. This unique bath caddy is perfect for holding candles, books or beverage at the end of a hard day. The caddy fits over freestanding bathtubs and will certainly add that spa feel you've been looking for.