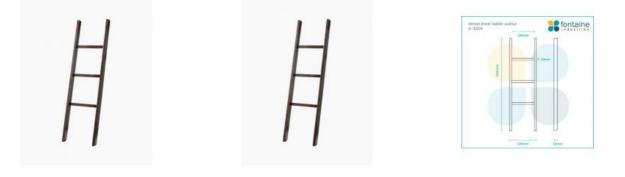

## Retreat Towel Ladder Solid Ash Walnut

SKU#: A-8304

## <u>\$249</u>

Length: 400mm Width: 55mm Height: 1400mm Construction: Solid Ash Timber Finish: Walnut Stain Warranty: 1 Year Product Warranty

Make the most of your bathroom by adding personal charm with the amazing retreat towel ladder. This unique ladder is the perfect addition to your bathroom. The walnut will add warmth to your bathroom while providing a beautiful place for you to display your towels. The Retreat range offers naturally beautiful accessories, take a look at our complete line for matching products.