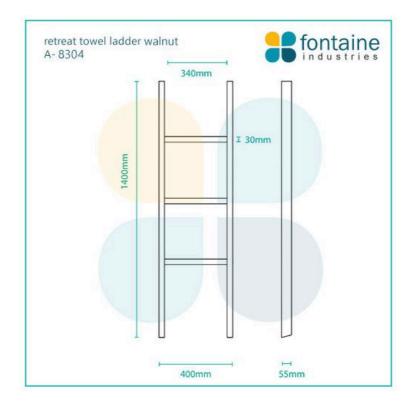

## Retreat Towel Ladder Solid Ash Walnut

SKU#: A-8304

## <u>\$249</u>

Length: 400mm Width: 55mm Height: 1400mm Construction: Solid Ash Timber Finish: Walnut Stain Warranty: 1 Year Product Warranty

Make the most of your bathroom by adding personal charm with the amazing retreat towel ladder. This unique ladder is the perfect addition to your bathroom. The walnut will add warmth to your bathroom while providing a beautiful place for you to display your towels. The Retreat range offers naturally beautiful accessories, take a look at our complete line for matching products.