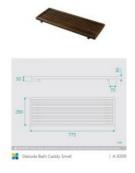

## \$209

Length: 775mm Width: 280mm Height: 50mm

Construction: Solid Ash Timber

Finish: Walnut Stain

Warranty: 1 Year Product Warranty

The Dekoda accessory range has got natural beauty which provides a relaxing atmosphere and warmth to any bathroom. The Dekoda bath caddy is perfect to hold a book, drink or iPad, keeping everything in easy reach during your bath. Take time out with the help of this beautiful caddy.

IMPORTANT: Detail shown are as listed on the date of print & may change without notice. Detail may contain technical inaccuracies or typographical errors.

Dekoda Bath Caddy Small

A-8300