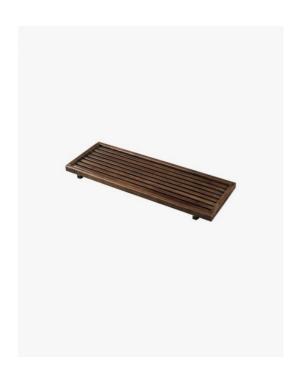

## Dekoda Bath Caddy Solid Ash Walnut

SKU#: A-8300

## \$209

Length: 775mm Width: 280mm Height: 50mm

Construction: Solid Ash Timber

Finish: Walnut Stain

Warranty: 1 Year Product Warranty

The Dekoda accessory range has got natural beauty which provides a relaxing atmosphere and warmth to any bathroom. The Dekoda bath caddy is perfect to hold a book, drink or iPad, keeping everything in easy reach during your bath. Take time out with the help of this beautiful caddy.