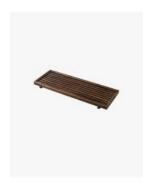

## Dekoda Bath Caddy Solid Ash Walnut

SKU#: A-8300

## \$209

Length: 775mm Width: 280mm Height: 50mm

Construction: Solid Ash Timber

Finish: Walnut Stain

Warranty: 1 Year Product Warranty

The Dekoda accessory range has got natural beauty which provides a relaxing atmosphere and warmth to any bathroom. The Dekoda bath caddy is perfect to hold a book, drink or iPad, keeping everything in easy reach during your bath. Take time out with the help of this beautiful caddy.