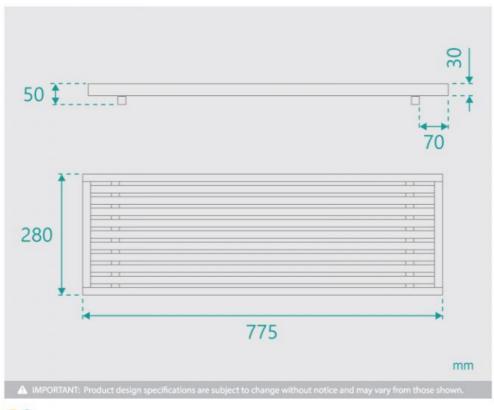

## \$209

Length: 775mm Width: 280mm Height: 50mm

Construction: Solid Ash Timber

Finish: Walnut Stain

Warranty: 1 Year Product Warranty

The Dekoda accessory range has got natural beauty which provides a relaxing atmosphere and warmth to any bathroom. The Dekoda bath caddy is perfect to hold a book, drink or iPad, keeping everything in easy reach during your bath. Take time out with the help of this beautiful caddy.