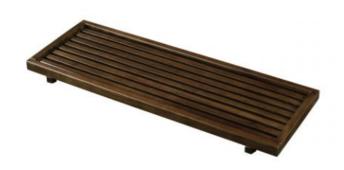

## Dekoda Bath Caddy Solid Ash Walnut

SKU#: A-8300

## \$209

Length: 775mm Width: 280mm Height: 50mm

Construction: Solid Ash Timber

Finish: Walnut Stain

Warranty: 1 Year Product Warranty

The Dekoda accessory range has got natural beauty which provides a relaxing atmosphere and warmth to any bathroom. The Dekoda bath caddy is perfect to hold a book, drink or iPad, keeping everything in easy reach during your bath. Take time out with the help of this beautiful caddy.