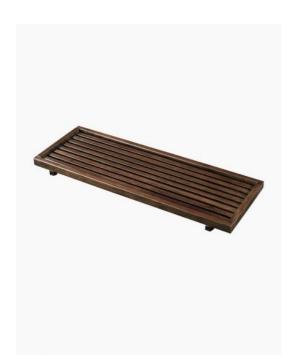

## Dekoda Bath Caddy Solid Ash Walnut Large

SKU#: A-8301

## \$229

Length: 860mm Width: 300mm Height: 50mm Construction: Solid Ash Timber Finish: Walnut Stain Warranty: 1 Year Product Warranty

The Dekoda accessory range has got natural beauty which provides a relaxing atmosphere and warmth to any bathroom. The Dekoda bath caddy is perfect to hold a book, drink or iPad, keeping everything in easy reach during your bath. Take time out with the help of this beautiful caddy.