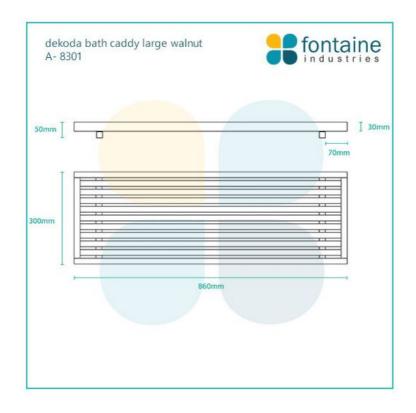

## Dekoda Bath Caddy Solid Ash Walnut Large

SKU#: A-8301

## \$229

Length: 860mm Width: 300mm Height: 50mm Construction: Solid Ash Timber Finish: Walnut Stain Warranty: 1 Year Product Warranty

The Dekoda accessory range has got natural beauty which provides a relaxing atmosphere and warmth to any bathroom. The Dekoda bath caddy is perfect to hold a book, drink or iPad, keeping everything in easy reach during your bath. Take time out with the help of this beautiful caddy.