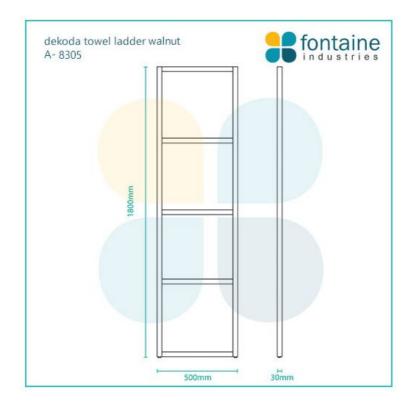

## Dekoda Towel Ladder Solid Ash Walnut

SKU#: A-8305

## \$249

Length: 500mm Width: 30mm Height: 1800mm Construction: Solid Ash Timber Finish: Walnut Stain Warranty: 1 Year Product Warranty

The Dekoda towel ladder is a luxurious must have in your bathroom, indulge with its personality and warmth. The Ash hardwood has been stained to achieve this Walnut colour. This beautiful towel ladder provides a charming design and unique way to display your towels.