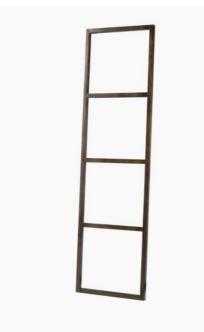

## Dekoda Towel Ladder Solid Ash Walnut

SKU#: A-8305

## \$249

Length: 500mm Width: 30mm Height: 1800mm Construction: Solid Ash Timber Finish: Walnut Stain Warranty: 1 Year Product Warranty

The Dekoda towel ladder is a luxurious must have in your bathroom, indulge with its personality and warmth. The Ash hardwood has been stained to achieve this Walnut colour. This beautiful towel ladder provides a charming design and unique way to display your towels.