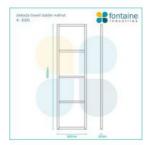

## Dekoda Towel Ladder Solid Ash Walnut

SKU#: A-8305

## \$249

Length: 500mm Width: 30mm Height: 1800mm Construction: Solid Ash Timber Finish: Walnut Stain Warranty: 1 Year Product Warranty

The Dekoda towel ladder is a luxurious must have in your bathroom, indulge with its personality and warmth. The Ash hardwood has been stained to achieve this Walnut colour. This beautiful towel ladder provides a charming design and unique way to display your towels.