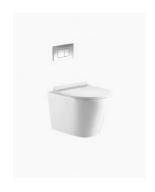

## Missouri Wall Hung Toilet

SKU#: TS-2006

\$599.20

\$749

average flush

Accreditation: AU Standard WMK 1172.2, WELS 4 Star rated

WELS Registration: L05692

Warranty: 7 Year Product Warranty\*

The Missouri wall hung toilet suite is designed so that the cistern is installed inside the wall, it will give your new bathroom the ultimate modern finish. It's concealed cistern gives you that streamlined look as it leaves you with an uninterrupted view of the room, maximizing the space left in the room and exerting luxurious ambiance. With a premium gloss white finish, it is an elegant yet contemporary piece that levels up the sophistication and luxuriousness of your bathroom.

Missouri Wall Hung Toilet

TS-2006