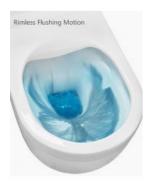

This complete set includes a unique rimless design with a better flush system for an easier to clean toilet. The easy release seat & lid means you can easily remove the seat and lid at a press of a button for easier cleaning, the hardened material is of superior quality for durability and comfort. At the convenience and simplicity of no rim, the rimless toilet makes for a significantly easier clean. With a direct flush technique, the flush washes the entire pan more efficiently stopping the build-up of grime, bacteria and limescale that would be found in toilets with a rim.