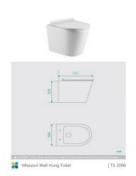

## Missouri Wall Hung Toilet

SKU#: TS-2006

\$599.20

\$749

## TOILET CLIP OPTION

Length: 515mm Width: 360mm Height: 350mm

Seat & Lid: Superior Hardened, Ultra Thin, Soft Closing & Easy

Release

Flush: R&T with Full Frame Pan: Rimless Hygiene Wall Hung

Dual flush button- 4.5 Lt per flush, 3 Lt per half flush, 3.5 Lt

Missouri Wall Hung Toilet

TS-2006