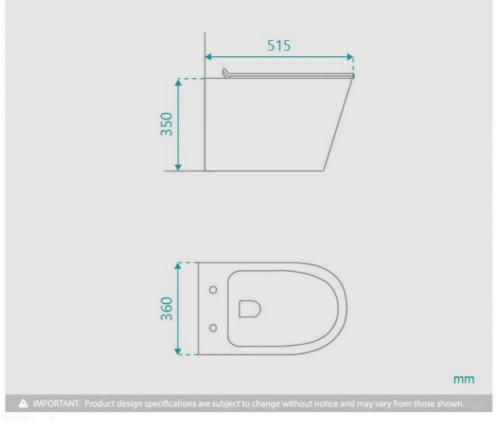

## TOILET CLIP OPTION

Length: 515mm Width: 360mm Height: 350mm

Seat & Lid: Superior Hardened, Ultra Thin, Soft Closing & Easy

Release

Flush: R&T with Full Frame Pan: Rimless Hygiene Wall Hung

Dual flush button- 4.5 Lt per flush, 3 Lt per half flush, 3.5 Lt

P Trap - 180mm

See item image for specification information

\* inwall cisterns, valves, seats, button assembly, links, flush pipes and other internal components which carry a 3 year replacement warranty.