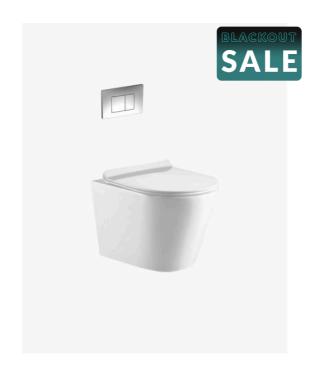

## Missouri Wall Hung Toilet

SKU#: TS-2006

\$599.20

\$749

average flush

Accreditation: AU Standard WMK 1172.2, WELS 4 Star rated

WELS Registration: L05692

Warranty: 7 Year Product Warranty\*

The Missouri wall hung toilet suite is designed so that the cistern is installed inside the wall, it will give your new bathroom the ultimate modern finish. It's concealed cistern gives you that streamlined look as it leaves you with an uninterrupted view of the room, maximizing the space left in the room and exerting luxurious ambiance. With a premium gloss white finish, it is an elegant yet contemporary piece that levels up the sophistication and luxuriousness of your bathroom.

Missouri Wall Hung Toilet

TS-2006