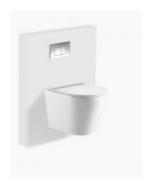

average flush

Accreditation: AU Standard WMK 1172.2, WELS 4 Star rated

WELS Registration: L05692

Warranty: 7 Year Product Warranty\*

The Missouri wall hung toilet suite is designed so that the cistern is installed inside the wall, it will give your new bathroom the ultimate modern finish. It's concealed cistern gives you that streamlined look as it leaves you with an uninterrupted view of the room, maximizing the space left in the room and exerting luxurious ambiance. With a premium gloss white finish, it is an elegant yet contemporary piece that levels up the sophistication and luxuriousness of your bathroom.