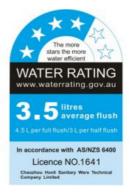

## TOILET CLIP OPTION

Length: 515mm Width: 360mm Height: 350mm

Seat & Lid: Superior Hardened, Ultra Thin, Soft Closing & Easy

Release

Flush: R&T with Full Frame Pan: Rimless Hygiene Wall Hung

Dual flush button- 4.5 Lt per flush, 3 Lt per half flush, 3.5 Lt

average flush

Accreditation: AU Standard WMK 1172.2, WELS 4 Star rated

WELS Registration: L05692

Warranty: 7 Year Product Warranty\*

The Missouri wall hung toilet suite is designed so that the cistern is installed inside the wall, it will give your new bathroom the ultimate modern finish. It's concealed cistern gives you that streamlined look as it leaves you with an uninterrupted view of the room, maximizing the space left in the room and exerting luxurious ambiance. With a premium gloss white finish, it is an elegant yet contemporary piece that levels up the sophistication and luxuriousness of your bathroom.