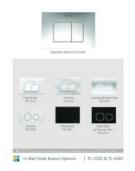

## **TOILET BUTTON OPTION**

## TOILET CLIP OPTION

Length: 515mm Width: 360mm Height: 350mm

Seat & Lid: Superior Hardened, Ultra Thin, Soft Closing & Easy

Release

Flush: R&T with Full Frame Pan: Rimless Hygiene Wall Hung

Dual flush button- 4.5 Lt per flush, 3 Lt per half flush, 3.5 Lt