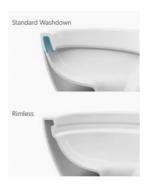

This complete set includes a unique rimless design with a better flush system for an easier to clean toilet. The easy release seat & lid means you can easily remove the seat and lid at a press of a button for easier cleaning, the hardened material is of superior quality for durability and comfort. At the convenience and simplicity of no rim, the rimless toilet makes for a significantly easier clean. With a direct flush technique, the flush washes the entire pan more efficiently stopping the build-up of grime, bacteria and limescale that would be found in toilets with a rim.