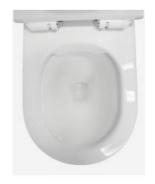

## TOILET CLIP OPTION

Length: 515mm Width: 360mm Height: 350mm

Seat & Lid: Superior Hardened, Ultra Thin, Soft Closing & Easy

Release

Flush: R&T with Full Frame Pan: Rimless Hygiene Wall Hung

Dual flush button- 4.5 Lt per flush, 3 Lt per half flush, 3.5 Lt

This complete set includes a unique rimless design with a better flush system for an easier to clean toilet. The easy release seat & lid means you can easily remove the seat and lid at a press of a button for easier cleaning, the hardened material is of superior quality for durability and comfort. At the convenience and simplicity of no rim, the rimless toilet makes for a significantly easier clean. With a direct flush technique, the flush washes the entire pan more efficiently stopping the build-up of grime, bacteria and limescale that would be found in toilets with a rim.