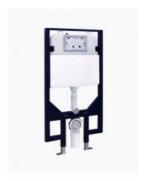

average flush

Accreditation: AU Standard WMK 1172.2, WELS 4 Star rated

WELS Registration: L05692

Warranty: 7 Year Product Warranty\*

The Missouri wall hung toilet suite is designed so that the cistern is installed inside the wall, it will give your new bathroom the ultimate modern finish. It's concealed cistern gives you that streamlined look as it leaves you with an uninterrupted view of the room, maximizing the space left in the room and exerting luxurious ambiance. With a premium gloss white finish, it is an elegant yet contemporary piece that levels up the sophistication and luxuriousness of your bathroom.

P Trap - 180mm

See item image for specification information

\* inwall cisterns, valves, seats, button assembly, links, flush pipes and other internal components which carry a 3 year replacement warranty.