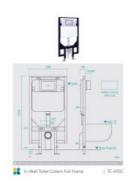

P Trap - 180mm

See item image for specification information

\* inwall cisterns, valves, seats, button assembly, links, flush pipes and other internal components which carry a 3 year replacement warranty.

Missouri Wall Hung Toilet

TS-2006