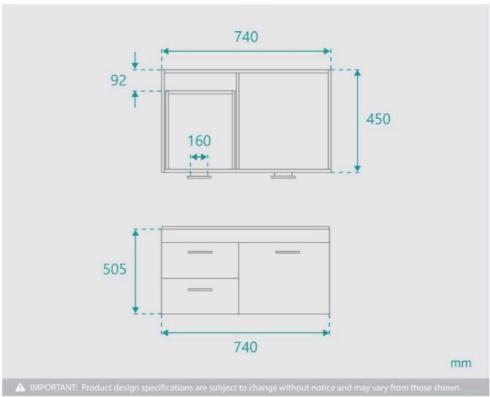

## **BASIN OPTION**

Standard Basin Size: 760mm x 460mm x 115mm Standard Stone Size: 750mm x 460mm x 20mm\* Cabinet Size: 740mm x 450mm x 505mm

Cabinet Finish: White High Gloss

Basin & Top: Ceramic Overflow Outlet: Yes

Stone Top Standard 20mm: White Pepper, Midnight Black,

Concrete Grey, Venato Bianco

Timber Top 40mm: Timber Ash Natural

Handle: Stainless Steel Rounded

Configuration: One door and two drawers Warranty: 2 Year Product Warranty