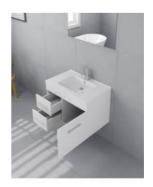

## HANDLE OPTION

Stone Top Standard 20mm: White Pepper, Midnight Black,

Concrete Grey, Venato Bianco

Timber Top 40mm: Timber Ash Natural

Handle: Stainless Steel Rounded

Configuration: One door and two drawers Warranty: 2 Year Product Warranty