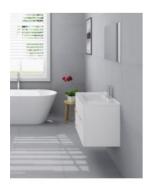

## Mobella 750 Vanity

SKU#: J-2009

\$279.20

\$349

The Mobella range is an elegant and balanced wall hung design, the ceramic basin and top has a pronounced recessed bowl to allow for maximum bench space for all things bathroom. Featuring sleek stainless steel handles, one soft close door and two soft closing drawers.