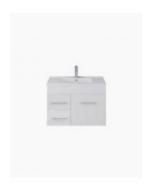

## Mobella 750 Vanity

SKU#: J-2009

\$279.20

\$349

The Mobella range is an elegant and balanced wall hung design, the ceramic basin and top has a pronounced recessed bowl to allow for maximum bench space for all things bathroom. Featuring sleek stainless steel handles, one soft close door and two soft closing drawers.