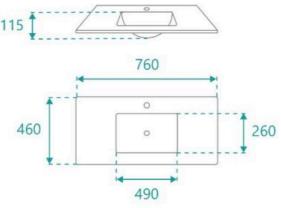

## **BASIN OPTION**

Standard Basin Size: 760mm x 460mm x 115mm Standard Stone Size: 750mm x 460mm x 20mm\* Cabinet Size: 740mm x 450mm x 505mm

Cabinet Finish: White High Gloss

Basin & Top: Ceramic Overflow Outlet: Yes