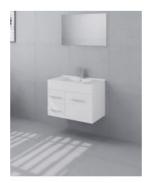

## Mobella 750 Vanity

SKU#: J-2009

\$279.20

\$349

## **BASIN OPTION**

Standard Basin Size: 760mm x 460mm x 115mm Standard Stone Size: 750mm x 460mm x 20mm\* Cabinet Size: 740mm x 450mm x 505mm

Cabinet Finish: White High Gloss

Basin & Top: Ceramic Overflow Outlet: Yes

Stone Top Standard 20mm: White Pepper, Midnight Black,

Concrete Grey, Venato Bianco

Timber Top 40mm: Timber Ash Natural

Handle: Stainless Steel Rounded

Configuration: One door and two drawers Warranty: 2 Year Product Warranty

The Mobella range is an elegant and balanced wall hung design, the ceramic basin and top has a pronounced recessed bowl to allow for maximum bench space for all things bathroom. Featuring sleek stainless steel handles, one soft close door and two soft closing drawers.