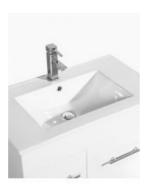

## **BENCHTOP OPTION**

## **BASIN OPTION**

Standard Basin Size: 760mm x 460mm x 115mm Standard Stone Size: 750mm x 460mm x 20mm\* Cabinet Size: 740mm x 450mm x 505mm

Cabinet Finish: White High Gloss

Basin & Top: Ceramic Overflow Outlet: Yes