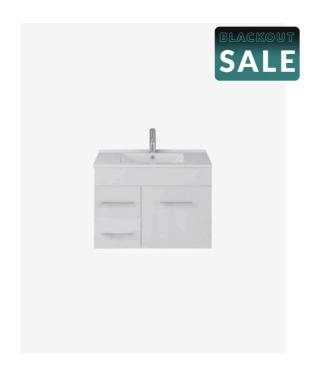

## Mobella 750 Vanity

SKU#: J-2009

\$279.20

\$349

The Mobella range is an elegant and balanced wall hung design, the ceramic basin and top has a pronounced recessed bowl to allow for maximum bench space for all things bathroom. Featuring sleek stainless steel handles, one soft close door and two soft closing drawers.