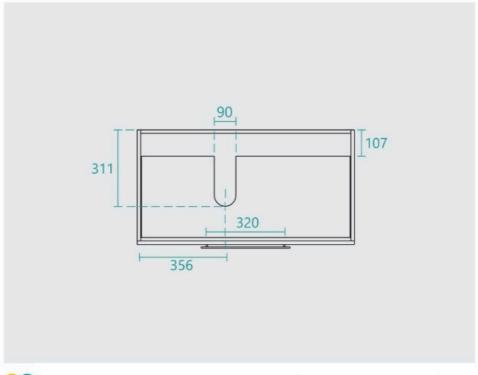

## Stonehenge 900 Vanity

SKU#: J-2021

\$263.25

\$405

HANDLE OPTION

**BENCHTOP OPTION** 

**BASIN OPTION** 

Standard Basin Size:  $585 \text{mm} \times 395 \text{mm} \times 135 \text{mm}^*$ Custom Stone Size:  $900 \text{mm} \times 480 \text{mm} \times 20 \text{mm}$ Cabinet Size:  $880 \text{mm} \times 465 \text{mm} \times 425 \text{mm}$ 

\*Selecting different options may change these dimensions, please refer to the specification images.

The Stonehenge vanity unit is unique and charming in design. Featuring a solid benchtop top in a range of finishes, offering a sophisticated style and ample amounts of counter space for your everyday bathroom essentials. Its true beauty lies with the uniquely shaped above counter ceramic basin. The cabinet has two soft closing working drawers, and still has required plumbing space behind for easy installation. Tap and waste fittings shown in the photos are for illustration purposes only and are sold separately, add them to your order to complete your look.