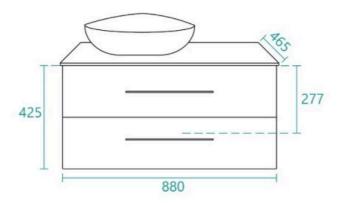

## Stonehenge 900 Vanity

SKU#: J-2021

\$263.25

\$405

HANDLE OPTION

**BENCHTOP OPTION** 

**BASIN OPTION** 

Standard Basin Size:  $585 \text{mm} \times 395 \text{mm} \times 135 \text{mm}^*$ Custom Stone Size:  $900 \text{mm} \times 480 \text{mm} \times 20 \text{mm}$ Cabinet Size:  $880 \text{mm} \times 465 \text{mm} \times 425 \text{mm}$ 

\*Selecting different options may change these dimensions, please refer to the specification images.

The Stonehenge vanity unit is unique and charming in design. Featuring a solid benchtop top in a range of finishes, offering a sophisticated style and ample amounts of counter space for your everyday bathroom essentials. Its true beauty lies with the uniquely shaped above counter ceramic basin. The cabinet has two soft closing working drawers, and still has required plumbing space behind for easy installation. Tap and waste fittings shown in the photos are for illustration purposes only and are sold separately, add them to your order to complete your look.