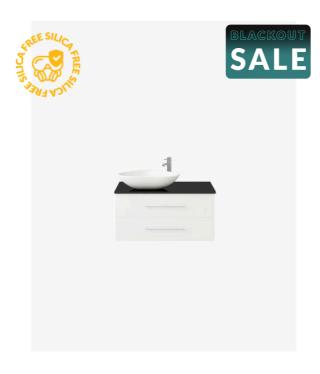

## Stonehenge 900 Vanity

SKU#: J-2021

\$263.25

\$405

HANDLE OPTION

**BENCHTOP OPTION** 

**BASIN OPTION** 

Standard Basin Size:  $585 \text{mm} \times 395 \text{mm} \times 135 \text{mm}^*$ Custom Stone Size:  $900 \text{mm} \times 480 \text{mm} \times 20 \text{mm}$ Cabinet Size:  $880 \text{mm} \times 465 \text{mm} \times 425 \text{mm}$ 

\*Selecting different options may change these dimensions, please refer to the specification images.

The Stonehenge vanity unit is unique and charming in design. Featuring a solid benchtop top in a range of finishes, offering a sophisticated style and ample amounts of counter space for your everyday bathroom essentials. Its true beauty lies with the uniquely shaped above counter ceramic basin. The cabinet has two soft closing working drawers, and still has required plumbing space behind for easy installation. Tap and waste fittings shown in the photos are for illustration purposes only and are sold separately, add them to your order to complete your look.