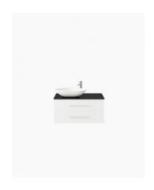

## Stonehenge 900 Vanity

SKU#: J-2021

\$263.25

\$405

HANDLE OPTION

**BENCHTOP OPTION** 

**BASIN OPTION** 

Standard Basin Size:  $585 \text{mm} \times 395 \text{mm} \times 135 \text{mm}^*$ Custom Stone Size:  $900 \text{mm} \times 480 \text{mm} \times 20 \text{mm}$ Cabinet Size:  $880 \text{mm} \times 465 \text{mm} \times 425 \text{mm}$ 

\*Selecting different options may change these dimensions, please refer to the specification images.

The Stonehenge vanity unit is unique and charming in design. Featuring a solid benchtop top in a range of finishes, offering a sophisticated style and ample amounts of counter space for your everyday bathroom essentials. Its true beauty lies with the uniquely shaped above counter ceramic basin. The cabinet has two soft closing working drawers, and still has required plumbing space behind for easy installation. Tap and waste fittings shown in the photos are for illustration purposes only and are sold separately, add them to your order to complete your look.