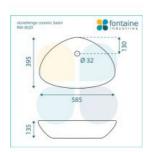

## Stonehenge 900 Vanity

SKU#: J-2021

\$263.25

\$405

HANDLE OPTION

**BENCHTOP OPTION** 

**BASIN OPTION** 

Standard Basin Size:  $585 \text{mm} \times 395 \text{mm} \times 135 \text{mm}^*$ Custom Stone Size:  $900 \text{mm} \times 480 \text{mm} \times 20 \text{mm}$ Cabinet Size:  $880 \text{mm} \times 465 \text{mm} \times 425 \text{mm}$ 