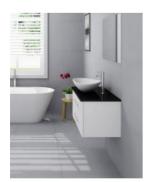

## Stonehenge 900 Vanity

SKU#: J-2021

\$263.25

\$405

HANDLE OPTION

**BENCHTOP OPTION** 

**BASIN OPTION** 

Standard Basin Size:  $585 \text{mm} \times 395 \text{mm} \times 135 \text{mm}^*$ Custom Stone Size:  $900 \text{mm} \times 480 \text{mm} \times 20 \text{mm}$ Cabinet Size:  $880 \text{mm} \times 465 \text{mm} \times 425 \text{mm}$ 

\*Selecting different options may change these dimensions, please refer to the specification images.

The Stonehenge vanity unit is unique and charming in design. Featuring a solid benchtop top in a range of finishes, offering a sophisticated style and ample amounts of counter space for your everyday bathroom essentials. Its true beauty lies with the uniquely shaped above counter ceramic basin. The cabinet has two soft closing working drawers, and still has required plumbing space behind for easy installation. Tap and waste fittings shown in the photos are for illustration purposes only and are sold separately, add them to your order to complete your look.

Vanities, 900mm Vanities, White, Wall Mounted Vanities, Gloss, White, Mid Year Sale

https://fontaineind.com.au/stonehenge-900 25/ 11/ 2024 Page 1 of 3

Stonehenge 900 Wall Mounted Vanity

| J-2021