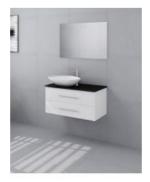

## Stonehenge 900 Vanity

SKU#: J-2021

\$263.25

\$405

HANDLE OPTION

**BENCHTOP OPTION** 

**BASIN OPTION** 

Standard Basin Size:  $585 \text{mm} \times 395 \text{mm} \times 135 \text{mm}^*$ Custom Stone Size:  $900 \text{mm} \times 480 \text{mm} \times 20 \text{mm}$ Cabinet Size:  $880 \text{mm} \times 465 \text{mm} \times 425 \text{mm}$ 

\*Selecting different options may change these dimensions, please refer to the specification images.

The Stonehenge vanity unit is unique and charming in design. Featuring a solid benchtop top in a range of finishes, offering a sophisticated style and ample amounts of counter space for your everyday bathroom essentials. Its true beauty lies with the uniquely shaped above counter ceramic basin. The cabinet has two soft closing working drawers, and still has required plumbing space behind for easy installation. Tap and waste fittings shown in the photos are for illustration purposes only and are sold separately, add them to your order to complete your look.

Vanities, 900mm Vanities, White, Wall Mounted Vanities, Gloss, White, Mid Year Sale

https://fontaineind.com.au/stonehenge-900 25/ 11/ 2024 Page 1 of 3

Stonehenge 900 Wall Mounted Vanity

| J-2021