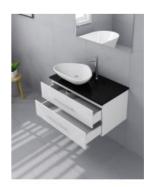

## Stonehenge 900 Vanity

SKU#: J-2021

\$263.25

\$405

HANDLE OPTION

**BENCHTOP OPTION** 

**BASIN OPTION** 

Standard Basin Size:  $585 \text{mm} \times 395 \text{mm} \times 135 \text{mm}^*$ Custom Stone Size:  $900 \text{mm} \times 480 \text{mm} \times 20 \text{mm}$ Cabinet Size:  $880 \text{mm} \times 465 \text{mm} \times 425 \text{mm}$ 

\*Selecting different options may change these dimensions, please refer to the specification images.

The Stonehenge vanity unit is unique and charming in design. Featuring a solid benchtop top in a range of finishes, offering a sophisticated style and ample amounts of counter space for your everyday bathroom essentials. Its true beauty lies with the uniquely shaped above counter ceramic basin. The cabinet has two soft closing working drawers, and still has required plumbing space behind for easy installation. Tap and waste fittings shown in the photos are for illustration purposes only and are sold separately, add them to your order to complete your look.