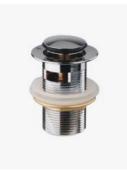

## Waste Plug Pop Up

SKU#: P-0002

\$10.36

<u>\$12.95</u>

Diameter: 32mm Overflow: Yes Construction: Brass (main), Aluminium & Rubber (seal) Finish: Chrome Registration: WMK26075 Accreditation: AU Standard and Watermark Suitable for: Basins & vanities – with overflow Warranty: 7 Year Product Warranty

This modern style of waste is a drain & plug all in one. The pop up feature can easily allow you to hold or rinse water in your basin. This clever little waste plug looks great and easily allows you to control the water in and out of the basin. Features overflow for the basins with overflow outlet.