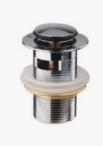

## Waste Plug Pop Up

SKU#: P-0002

\$10.36

<u>\$12.95</u>

Diameter: 32mm Overflow: Yes Construction: Brass (main), Aluminium & Rubber (seal) Finish: Chrome Registration: WMK26075 Accreditation: AU Standard and Watermark Suitable for: Basins & vanities – with overflow Warranty: 7 Year Product Warranty

This modern style of waste is a drain & plug all in one. The pop up feature can easily allow you to hold or rinse water in your basin. This clever little waste plug looks great and easily allows you to control the water in and out of the basin. Features overflow for the basins with overflow outlet.