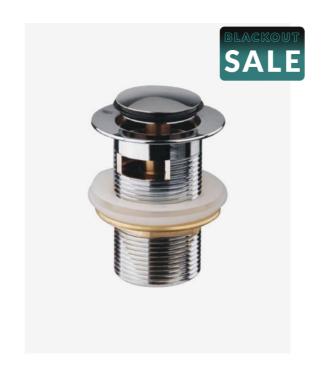

## Waste Plug Pop Up

SKU#: P-0002

\$10.36

<u>\$12.95</u>

Diameter: 32mm Overflow: Yes Construction: Brass (main), Aluminium & Rubber (seal) Finish: Chrome Registration: WMK26075 Accreditation: AU Standard and Watermark Suitable for: Basins & vanities – with overflow Warranty: 7 Year Product Warranty

This modern style of waste is a drain & plug all in one. The pop up feature can easily allow you to hold or rinse water in your basin. This clever little waste plug looks great and easily allows you to control the water in and out of the basin. Features overflow for the basins with overflow outlet.