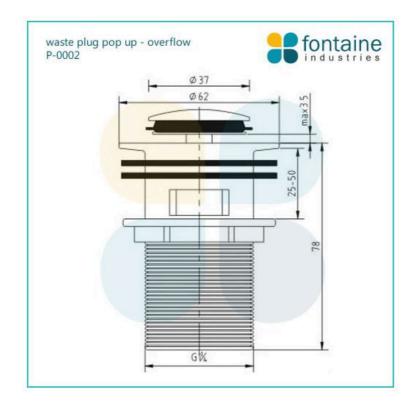

## Waste Plug Pop Up

SKU#: P-0002

\$10.36

<u>\$12.95</u>

Diameter: 32mm Overflow: Yes Construction: Brass (main), Aluminium & Rubber (seal) Finish: Chrome Registration: WMK26075 Accreditation: AU Standard and Watermark Suitable for: Basins & vanities – with overflow Warranty: 7 Year Product Warranty

This modern style of waste is a drain & plug all in one. The pop up feature can easily allow you to hold or rinse water in your basin. This clever little waste plug looks great and easily allows you to control the water in and out of the basin. Features overflow for the basins with overflow outlet.