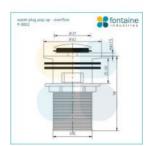

## Waste Plug Pop Up

SKU#: P-0002

\$10.36

<u>\$12.95</u>

Diameter: 32mm Overflow: Yes Construction: Brass (main), Aluminium & Rubber (seal) Finish: Chrome Registration: WMK26075 Accreditation: AU Standard and Watermark Suitable for: Basins & vanities – with overflow Warranty: 7 Year Product Warranty

This modern style of waste is a drain & plug all in one. The pop up feature can easily allow you to hold or rinse water in your basin. This clever little waste plug looks great and easily allows you to control the water in and out of the basin. Features overflow for the basins with overflow outlet.