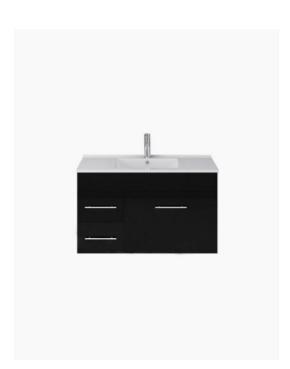

## Mobella 900 Black Vanity

SKU#: J-2010

From **\$399** 

HANDLE UPGRADE

Installed Size: 900mm x 460mm x 520mm Cabinet Finish: Black High Gloss Basin & Top: Ceramic Overflow Outlet: Yes Handle: Stainless Steel Rounded Configuration: One door and two drawers Warranty: 2 Year Product Warranty

The Mobella range is an elegant and balanced wall hung design, the ceramic basin and top has a pronounced recessed bowl to allow for maximum bench space for all things bathroom. Featuring sleek stainless steel handles, one soft close door and two soft closing drawers.