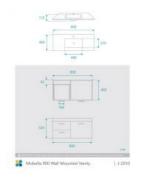

## Mobella 900 Black Vanity

SKU#: J-2010

From **\$399** 

HANDLE UPGRADE

Installed Size: 900mm x 460mm x 520mm Cabinet Finish: Black High Gloss Basin & Top: Ceramic Overflow Outlet: Yes Handle: Stainless Steel Rounded Configuration: One door and two drawers Warranty: 2 Year Product Warranty