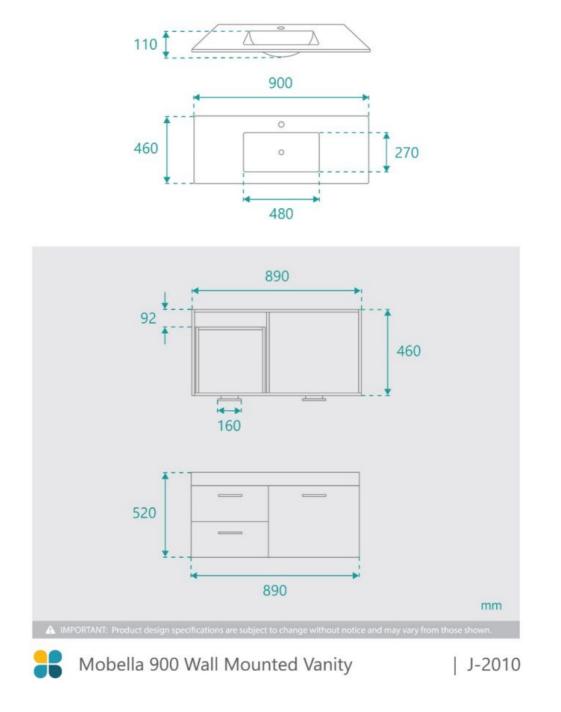

## Mobella 900 Black Vanity

SKU#: J-2010

From **\$399** 

HANDLE UPGRADE

Installed Size: 900mm x 460mm x 520mm Cabinet Finish: Black High Gloss Basin & Top: Ceramic Overflow Outlet: Yes Handle: Stainless Steel Rounded Configuration: One door and two drawers Warranty: 2 Year Product Warranty