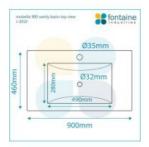

## Mobella 900 Black Vanity

SKU#: J-2010

From **\$399** 

HANDLE UPGRADE

Installed Size: 900mm x 460mm x 520mm Cabinet Finish: Black High Gloss Basin & Top: Ceramic Overflow Outlet: Yes Handle: Stainless Steel Rounded Configuration: One door and two drawers Warranty: 2 Year Product Warranty