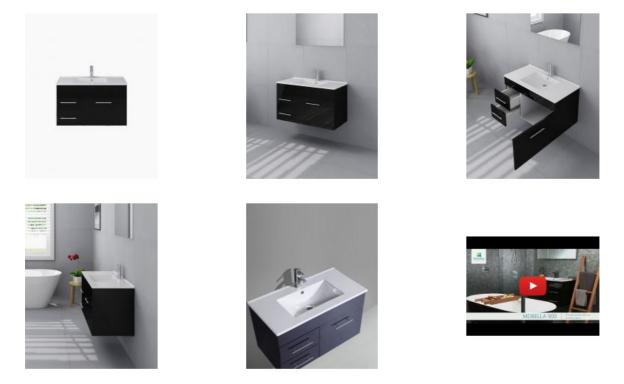

## Mobella 900 Black Vanity

SKU#: J-2010

From **\$399** 

HANDLE UPGRADE

Installed Size: 900mm x 460mm x 520mm Cabinet Finish: Black High Gloss Basin & Top: Ceramic Overflow Outlet: Yes Handle: Stainless Steel Rounded Configuration: One door and two drawers Warranty: 2 Year Product Warranty

The Mobella range is an elegant and balanced wall hung design, the ceramic basin and top has a pronounced recessed bowl to allow for maximum bench space for all things bathroom. Featuring sleek stainless steel handles, one soft close door and two soft closing drawers.

Tap and waste fittings shown in the photos are for illustration purposes only and are sold separately, add them to your order to complete your look.