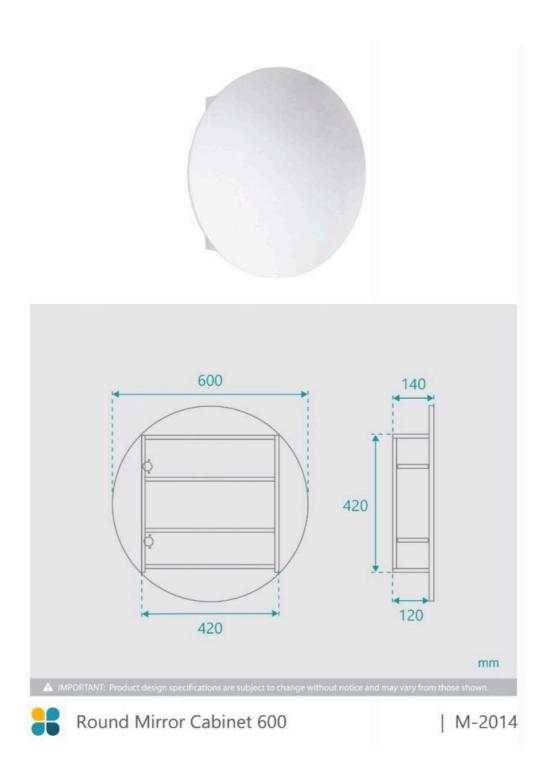

## **Round Mirror Cabinet 600**

SKU#: M-2014

\$231.20

\$200

Mirror Size: 600mm x 20mm x 600mm Cabinet Size: 420mm x 120mm x 420mm Installed Size: 600mm x 140mm x 600mm

Mirror: Corrosion Free

Doors: Soft Closing Mirror Doors

Colour: White High Gloss

Construction: Glass, MDF (pencil edge mirror), Fixing Screws

Provided

Feature: Adjustable Shelves

Warranty: 2 Year Product Warranty

This 600mm cabinet is modern and contemporary, designed to suit all bathrooms. Unit is constructed and will require wall mounting. Due to the round design, the unit cannot be recessed into the wall.