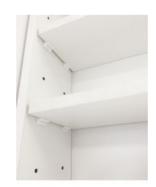

Colour: White High Gloss

Construction: Glass, MDF (pencil edge mirror), Fixing Screws

Provided

Feature: Adjustable Shelves

Warranty: 2 Year Product Warranty

This 600mm cabinet is modern and contemporary, designed to suit all bathrooms. Unit is constructed and will require wall mounting. Due to the round design, the unit cannot be recessed into the wall.