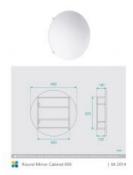

## **Round Mirror Cabinet 600**

SKU#: M-2014

\$231.20

\$200

Mirror Size: 600mm x 20mm x 600mm Cabinet Size: 420mm x 120mm x 420mm Installed Size: 600mm x 140mm x 600mm

Mirror: Corrosion Free

Doors: Soft Closing Mirror Doors

Colour: White High Gloss

Construction: Glass, MDF (pencil edge mirror), Fixing Screws

Provided

Feature: Adjustable Shelves

Warranty: 2 Year Product Warranty

This 600mm cabinet is modern and contemporary, designed to suit all bathrooms. Unit is constructed and will require wall mounting. Due to the round design, the unit cannot be recessed into the wall.