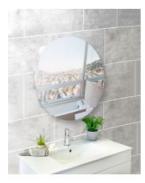

## **Round Mirror Cabinet 600**

SKU#: M-2014

\$231.20

\$200

Mirror Size: 600mm x 20mm x 600mm Cabinet Size: 420mm x 120mm x 420mm Installed Size: 600mm x 140mm x 600mm

Mirror: Corrosion Free

Doors: Soft Closing Mirror Doors

Colour: White High Gloss

Construction: Glass, MDF (pencil edge mirror), Fixing Screws

Provided

Feature: Adjustable Shelves

Warranty: 2 Year Product Warranty

This 600mm cabinet is modern and contemporary, designed to suit all bathrooms. Unit is constructed and will require wall mounting. Due to the round design, the unit cannot be recessed into the wall.