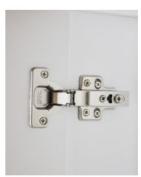

Colour: White High Gloss

Construction: Glass, MDF (pencil edge mirror), Fixing Screws

Provided

Feature: Adjustable Shelves

Warranty: 2 Year Product Warranty

This 600mm cabinet is modern and contemporary, designed to suit all bathrooms. Unit is constructed and will require wall mounting. Due to the round design, the unit cannot be recessed into the wall.