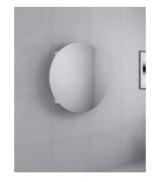

## **Round Mirror Cabinet 600**

SKU#: M-2014

\$231.20

\$200

Mirror Size: 600mm x 20mm x 600mm Cabinet Size: 420mm x 120mm x 420mm Installed Size: 600mm x 140mm x 600mm

Mirror: Corrosion Free

Doors: Soft Closing Mirror Doors

Colour: White High Gloss

Construction: Glass, MDF (pencil edge mirror), Fixing Screws

Provided

Feature: Adjustable Shelves

Warranty: 2 Year Product Warranty

This 600mm cabinet is modern and contemporary, designed to suit all bathrooms. Unit is constructed and will require wall mounting. Due to the round design, the unit cannot be recessed into the wall.