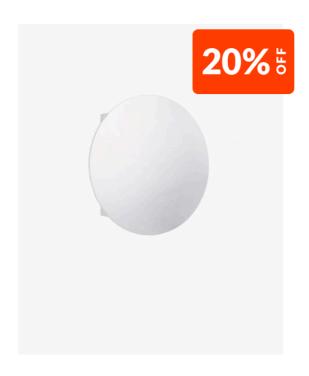

## **Round Mirror Cabinet 600**

SKU#: M-2014

\$231.20

\$200

Mirror Size: 600mm x 20mm x 600mm Cabinet Size: 420mm x 120mm x 420mm Installed Size: 600mm x 140mm x 600mm

Mirror: Corrosion Free

Doors: Soft Closing Mirror Doors

Colour: White High Gloss

Construction: Glass, MDF (pencil edge mirror), Fixing Screws

Provided

Feature: Adjustable Shelves

Warranty: 2 Year Product Warranty

This 600mm cabinet is modern and contemporary, designed to suit all bathrooms. Unit is constructed and will require wall mounting. Due to the round design, the unit cannot be recessed into the wall.