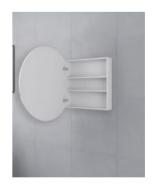

## **Round Mirror Cabinet 600**

SKU#: M-2014

\$231.20

\$200

Mirror Size: 600mm x 20mm x 600mm Cabinet Size: 420mm x 120mm x 420mm Installed Size: 600mm x 140mm x 600mm

Mirror: Corrosion Free

Doors: Soft Closing Mirror Doors

Colour: White High Gloss

Construction: Glass, MDF (pencil edge mirror), Fixing Screws

Provided

Feature: Adjustable Shelves

Warranty: 2 Year Product Warranty

This 600mm cabinet is modern and contemporary, designed to suit all bathrooms. Unit is constructed and will require wall mounting. Due to the round design, the unit cannot be recessed into the wall.