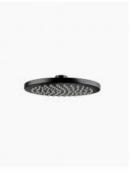

## Vivian Round Shower Head Black

SKU#: S-2014

\$93.60

<u>\$117</u>

Shower Head Diameter: 200mm Head Height: 13mm Total Head Height: 57mm Construction: Brass Finish: Matte Black Accreditation: AU Standard, WELS 9L/min 3 Star and Watermark WELS Registration: S15002 Warranty: 7 Year Product Warranty

The Vivian shower head is made with brass providing you with an elegant even flow. Shower in style with the beautiful Vivian shower head in a matte black.

View our store to find a matching arm or vanity unit, mirror, basin or tap for your bathroom and save on combined delivery.