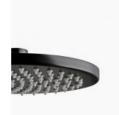

## Vivian Round Shower Head Black

SKU#: S-2014

\$93.60

<u>\$117</u>

Shower Head Diameter: 200mm Head Height: 13mm Total Head Height: 57mm Construction: Brass Finish: Matte Black Accreditation: AU Standard, WELS 9L/min 3 Star and Watermark WELS Registration: S15002 Warranty: 7 Year Product Warranty

The Vivian shower head is made with brass providing you with an elegant even flow. Shower in style with the beautiful Vivian shower head in a matte black.

View our store to find a matching arm or vanity unit, mirror, basin or tap for your bathroom and save on combined delivery.