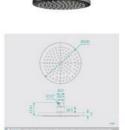

## Vivian Round Shower Head Black

SKU#: S-2014

\$93.60

<u>\$117</u>

Shower Head Diameter: 200mm Head Height: 13mm Total Head Height: 57mm Construction: Brass Finish: Matte Black Accreditation: AU Standard, WELS 9L/min 3 Star and Watermark WELS Registration: S15002 Warranty: 7 Year Product Warranty

See listing image for measurement specification.

https://fontaineind.com.au/vivian-shower-head-black

IMPORTANT: Detail shown are as listed on the date of print & may change without notice. Detail may contain technical inaccuracies or typographical errors