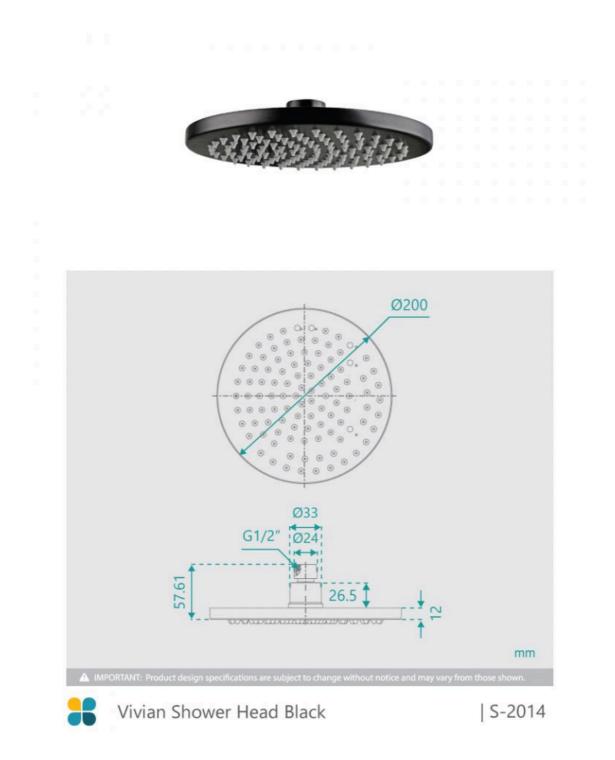

## Vivian Round Shower Head Black

SKU#: S-2014

\$93.60

<u>\$117</u>

Shower Head Diameter: 200mm Head Height: 13mm Total Head Height: 57mm Construction: Brass Finish: Matte Black Accreditation: AU Standard, WELS 9L/min 3 Star and Watermark WELS Registration: S15002 Warranty: 7 Year Product Warranty

See listing image for measurement specification.

https://fontaineind.com.au/vivian-shower-head-black

IMPORTANT: Detail shown are as listed on the date of print & may change without notice. Detail may contain technical inaccuracies or typographical errors