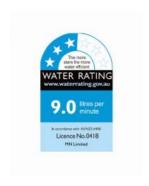

Construction: Brass Finish: Matte Black

Accreditation: AU Standard, WELS 9L/min, 3 Stars and

Watermark

WELS Registration: \$15002

Warranty: 7 Year Product Warranty

The Tiffany and Vivian shower arm head set is a budget friendly, yet stylish, addition to your design. Its matte black finish and curve features reinforce a smooth and calming state, perfect for your shower. The wall mount feature will inspire a hotel quality about your room.