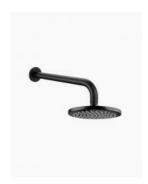

## Tiffany Wall Shower Arm & Vivian Shower Head Set Black

SKU#: S-2043/S-2014

\$161.60

¢202

Shower Head Size: 200mmx200mm

Head Height: 13mm
Total Head Height: 57mm
Arm Length/Reach: 300.75mm
Arm Backplate Height: 25mm

Construction: Brass Finish: Matte Black

Accreditation: AU Standard, WELS 9L/min, 3 Stars and

Watermark

WELS Registration: \$15002

Warranty: 7 Year Product Warranty

The Tiffany and Vivian shower arm head set is a budget friendly, yet stylish, addition to your design. Its matte black finish and curve features reinforce a smooth and calming state, perfect for your shower. The wall mount feature will inspire a hotel quality about your room.