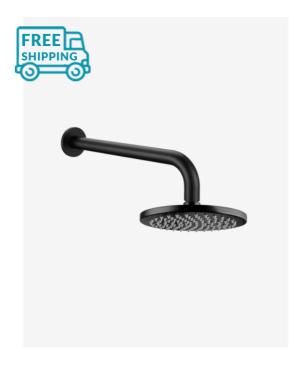

## Tiffany Wall Shower Arm & Vivian Shower Head Set Black

SKU#: S-2043/S-2014

\$161.60

¢202

Shower Head Size: 200mmx200mm

Head Height: 13mm
Total Head Height: 57mm
Arm Length/Reach: 300.75mm
Arm Backplate Height: 25mm

Construction: Brass Finish: Matte Black

Accreditation: AU Standard, WELS 9L/min, 3 Stars and

Watermark

WELS Registration: \$15002

Warranty: 7 Year Product Warranty

The Tiffany and Vivian shower arm head set is a budget friendly, yet stylish, addition to your design. Its matte black finish and curve features reinforce a smooth and calming state, perfect for your shower. The wall mount feature will inspire a hotel quality about your room.