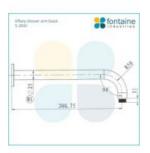

## Tiffany Wall Shower Arm & Vivian Shower Head Set Black

SKU#: S-2043/S-2014

\$161.60

¢202

Shower Head Size: 200mmx200mm

Head Height: 13mm
Total Head Height: 57mm
Arm Length/Reach: 300.75mm
Arm Backplate Height: 25mm

Construction: Brass Finish: Matte Black

Accreditation: AU Standard, WELS 9L/min, 3 Stars and

Watermark

WELS Registration: \$15002

Warranty: 7 Year Product Warranty

The Tiffany and Vivian shower arm head set is a budget friendly, yet stylish, addition to your design. Its matte black finish and curve features reinforce a smooth and calming state, perfect for your shower. The wall mount feature will inspire a hotel quality about your room.