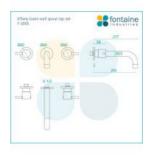

## **Tiffany Basin Wall Spout Tap Set**

SKU#: F-3005

\$119.20

<u>\$149</u>

Backplate Diameter: 60mm Spout Length/Reach: 203mm Construction: Brass Finish: Chrome Cartridge: 35mm Ceramic Accreditation: AU Standard, WELS 9L/Min 3 Star and Watermark WELS Registration: T29359 Warranty: 7 Year Product Warranty

See listing image for measurement specification.

\*\*Plumber to install included aerator to suit either bath or basin installation.

IMPORTANT: Detail shown are as listed on the date of print & may change without notice. Detail may contain technical inaccuracies or typographical errors