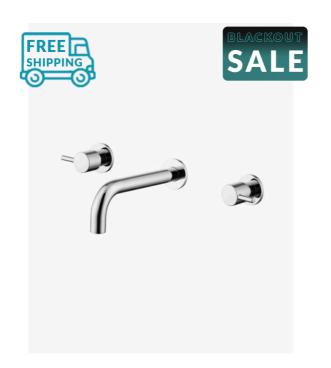

## **Tiffany Basin Wall Spout Tap Set**

SKU#: F-3005

\$119.20

<u>\$149</u>

Backplate Diameter: 60mm Spout Length/Reach: 203mm Construction: Brass Finish: Chrome Cartridge: 35mm Ceramic Accreditation: AU Standard, WELS 9L/Min 3 Star and Watermark WELS Registration: T29359 Warranty: 7 Year Product Warranty

This modern wall spout with hot & cold tap set is the latest look for your basin and will elevate the overall look of your vanity.

View our store to find a basin, mirror or our other accessories for your bathroom and save on combined delivery.