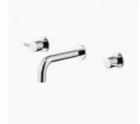

## **Tiffany Basin Wall Spout Tap Set**

SKU#: F-3005

\$119.20

<u>\$149</u>

Backplate Diameter: 60mm Spout Length/Reach: 203mm Construction: Brass Finish: Chrome Cartridge: 35mm Ceramic Accreditation: AU Standard, WELS 9L/Min 3 Star and Watermark WELS Registration: T29359 Warranty: 7 Year Product Warranty

This modern wall spout with hot & cold tap set is the latest look for your basin and will elevate the overall look of your vanity.

View our store to find a basin, mirror or our other accessories for your bathroom and save on combined delivery.