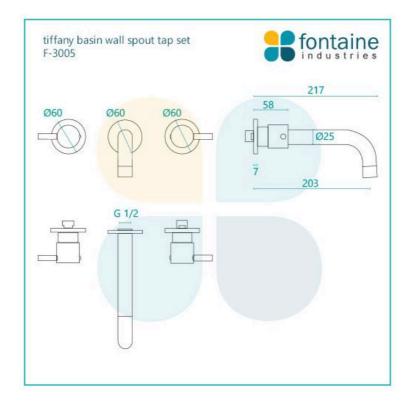

## **Tiffany Basin Wall Spout Tap Set**

SKU#: F-3005

\$119.20

<u>\$149</u>

Backplate Diameter: 60mm Spout Length/Reach: 203mm Construction: Brass Finish: Chrome Cartridge: 35mm Ceramic Accreditation: AU Standard, WELS 9L/Min 3 Star and Watermark WELS Registration: T29359 Warranty: 7 Year Product Warranty

See listing image for measurement specification.

\*\*Plumber to install included aerator to suit either bath or basin installation.

IMPORTANT: Detail shown are as listed on the date of print & may change without notice. Detail may contain technical inaccuracies or typographical errors