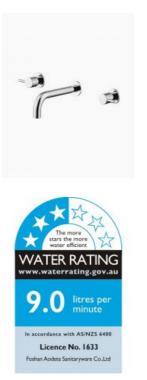

## **Tiffany Basin Wall Spout Tap Set**

SKU#: F-3005

\$119.20

<u>\$149</u>

Backplate Diameter: 60mm Spout Length/Reach: 203mm Construction: Brass Finish: Chrome Cartridge: 35mm Ceramic Accreditation: AU Standard, WELS 9L/Min 3 Star and Watermark WELS Registration: T29359 Warranty: 7 Year Product Warranty