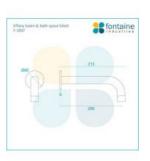

## ¢120

Backplate Diameter: 60mm Spout Length/Reach: 213mm

Construction: Brass Finish: Matte Black

Accreditation: AU Standard, WELS 7.5L/min 4 Star and

Watermark

WELS Registration: T30142

Warranty: 7 Year Product Warranty

See listing image for measurement specification.

\*\*Plumber to install included aerator to suit either bath or basin installation.