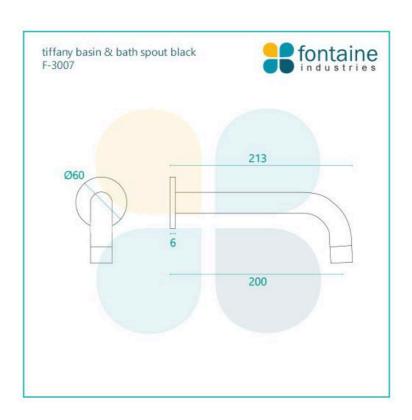

## **Tiffany Basin / Bath Spout Black**

SKU#: F-3007

## ¢120

Backplate Diameter: 60mm Spout Length/Reach: 213mm

Construction: Brass Finish: Matte Black

Accreditation: AU Standard, WELS 7.5L/min 4 Star and

Watermark

WELS Registration: T30142

Warranty: 7 Year Product Warranty

See listing image for measurement specification.

\*\*Plumber to install included aerator to suit either bath or basin installation.